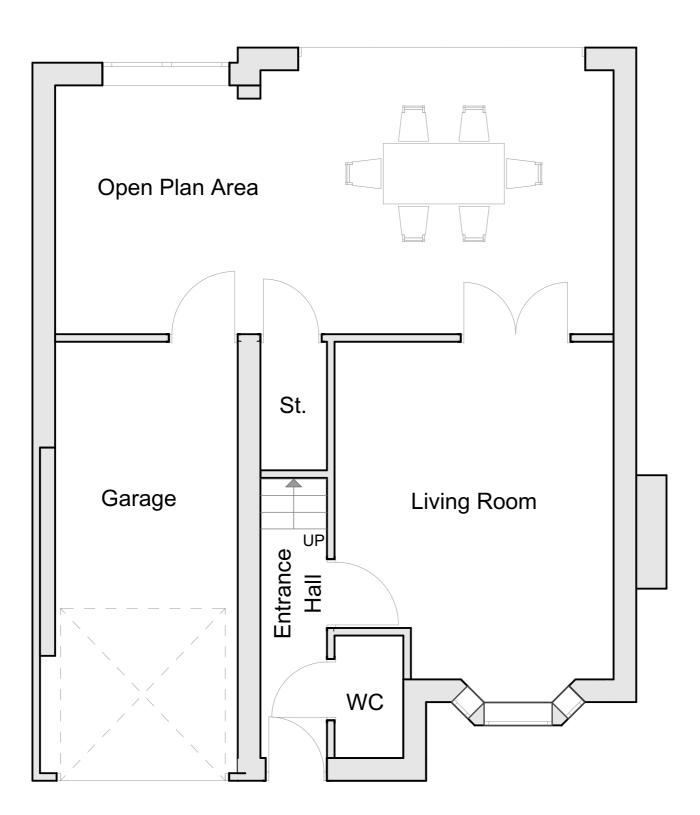

PROPOSED GROUND FLOOR PLAN 1:50@A3

### PROPOSED GROUND FLOOR PLAN

| SCALE     | 1:50 @ A3 | DRAWING No. |
|-----------|-----------|-------------|
| DRAWN BY  | J.W       | 23-049-06   |
| DATE      | 29-09-23  |             |
| REVISIONS |           |             |