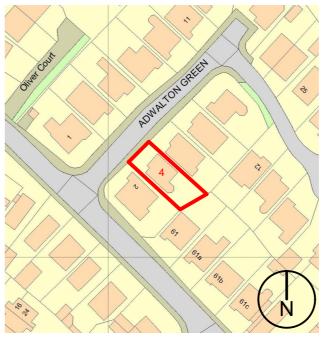

**LOCATION PLAN** 

1:1250@A3

## JWRESIDENTIAL DESIGN AND PLANNING CONSULTANTS LTD

9 PADDOCK CLOSE, DRIGHLINGTON BD I I ILD jw-residential-design@outlook.com Mob :- 07393956283

PROJECT

PROPOSED FIRST FLOOR SIDE EXTENSION, 4 ADWALTON GREEN, DRIGHLINGTON BD11 1BT Mr B. Small

TITLE

LOCATION AND EXISTING SITE PLAN

| SCALE     | 1:1250-100 @ A3 |  |  |  |  |  | DRAWING No. |  |  |  |  |  |  |  |  |
|-----------|-----------------|--|--|--|--|--|-------------|--|--|--|--|--|--|--|--|
| DRAWN BY  | J.W             |  |  |  |  |  | 23-049-01   |  |  |  |  |  |  |  |  |
| DATE      | 29-09-23        |  |  |  |  |  |             |  |  |  |  |  |  |  |  |
| REVISIONS |                 |  |  |  |  |  |             |  |  |  |  |  |  |  |  |