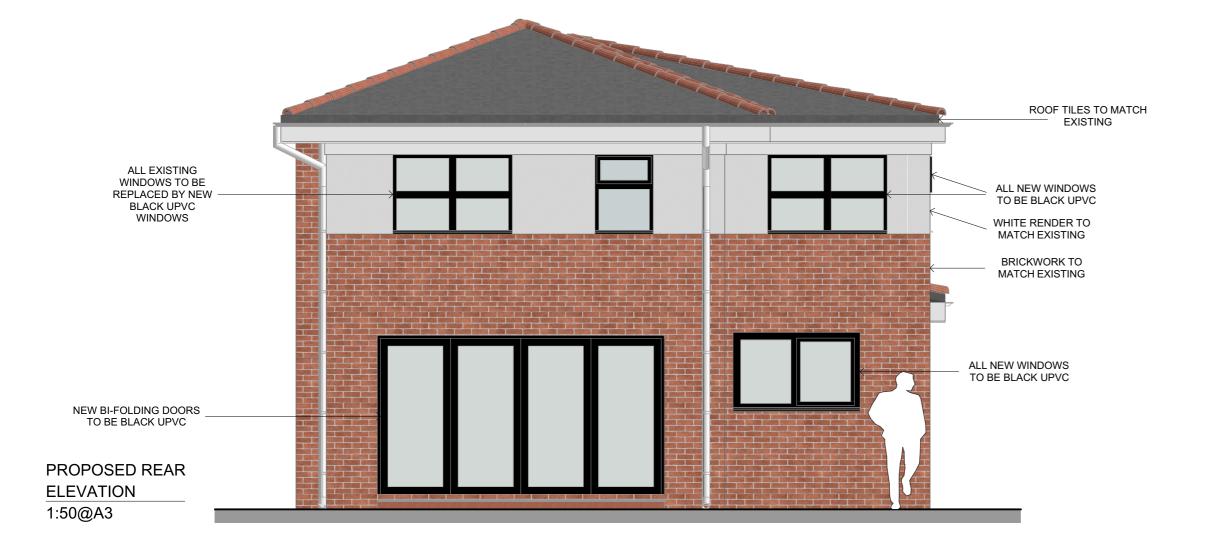

TITLE

PROPOSED ELEVATIONS (2 of 2)

| SCALE     | 1:50            |  | DRAWING No. |           |  |  |  |  |  |  |  |
|-----------|-----------------|--|-------------|-----------|--|--|--|--|--|--|--|
| DRAWN BY  | J.W<br>29-09-23 |  |             | 23-049-12 |  |  |  |  |  |  |  |
| DATE      |                 |  |             |           |  |  |  |  |  |  |  |
| REVISIONS |                 |  |             |           |  |  |  |  |  |  |  |