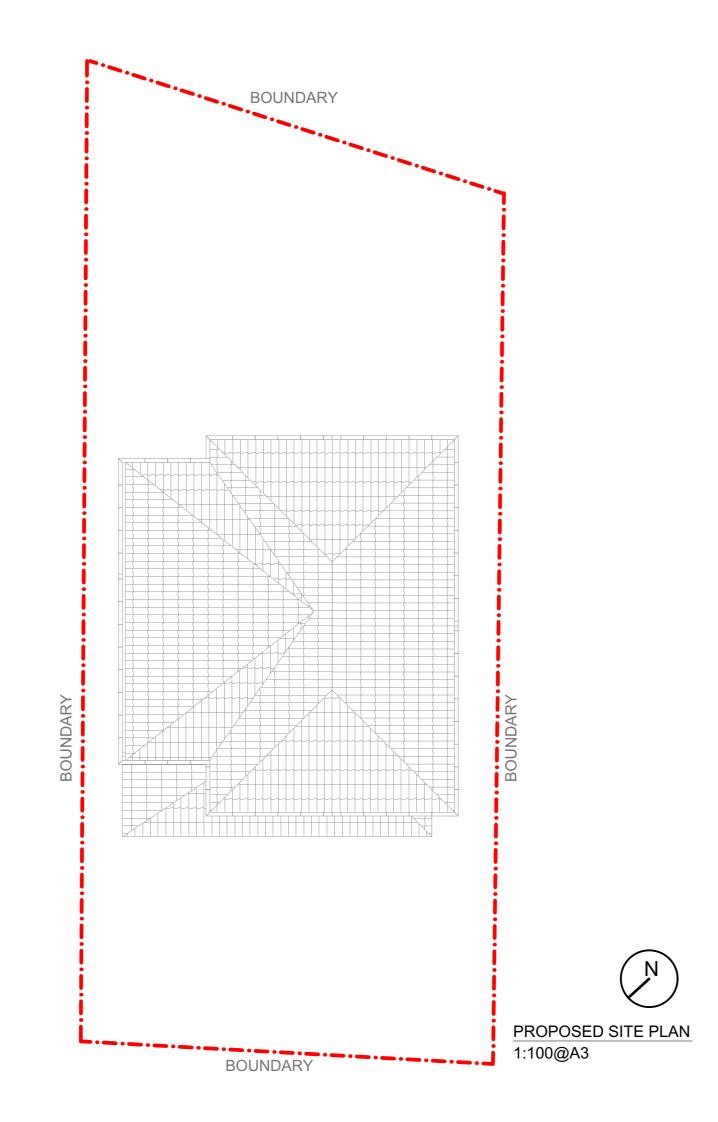

| DRAWING ISSUED FOR<br>PLANNING APPROVAL<br>29-09-2023                                             |            |             |
|---------------------------------------------------------------------------------------------------|------------|-------------|
| JWRESIDENTIAL DESIGN AND<br>PLANNING CONSULTANTS LTD                                              |            |             |
| 9 PADDOCK CLOSE, DRIGHLINGTON BD11 1LD<br>jw-residential-design@outlook.com Mob :- 07393956283    |            |             |
| PROJECT                                                                                           |            |             |
| PROPOSED FIRST FLOOR SIDE EXTENSION,<br>4 ADWALTON GREEN, DRIGHLINGTON<br>BD11 1BT<br>Mr B. Small |            |             |
| TITLE                                                                                             |            |             |
| PROPOSED SITE PLAN                                                                                |            |             |
| SCALE                                                                                             | 1:100 @ A3 | DRAWING No. |
| DRAWN BY                                                                                          | J.W        | 23-049-02   |
| DATE                                                                                              | 29-09-23   |             |
| REVISIONS                                                                                         |            |             |