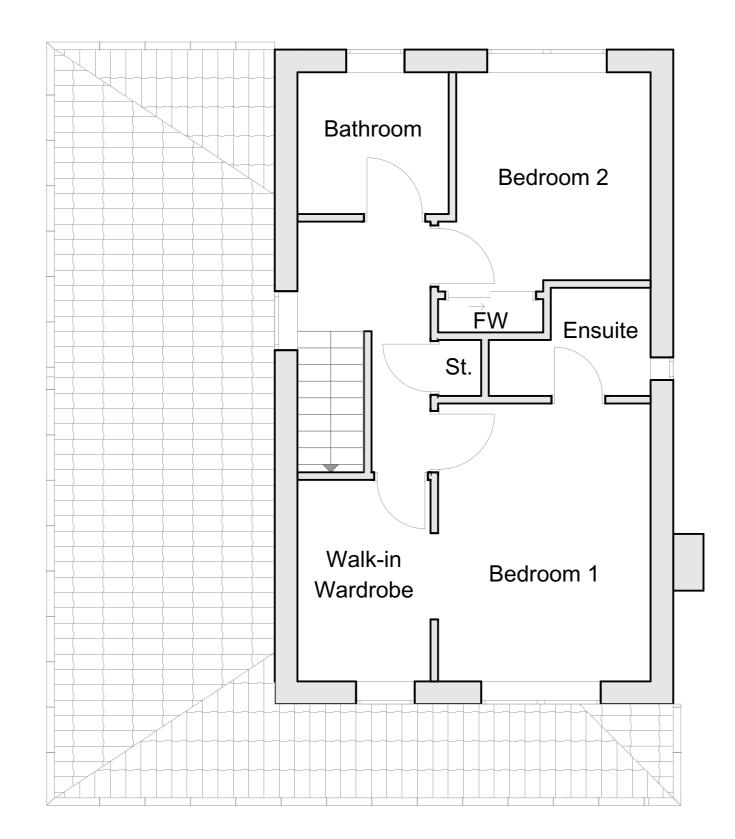

EXISTING FIRST FLOOR PLAN 1:50@A3

| DRAWING ISSUED FOR<br>PLANNING APPROVAL<br>29-09-2023                                             |           |  |             |  |  |  |  |
|---------------------------------------------------------------------------------------------------|-----------|--|-------------|--|--|--|--|
| JWRESIDENTIAL DESIGN AND<br>PLANNING CONSULTANTS LTD                                              |           |  |             |  |  |  |  |
| 9 PADDOCK CLOSE, DRIGHLINGTON BD11 1LD<br>jw-residential-design@outlook.com Mob :- 07393956283    |           |  |             |  |  |  |  |
| PROJECT                                                                                           |           |  |             |  |  |  |  |
| PROPOSED FIRST FLOOR SIDE EXTENSION,<br>4 ADWALTON GREEN, DRIGHLINGTON<br>BD11 1BT<br>Mr B. Small |           |  |             |  |  |  |  |
| TITLE                                                                                             |           |  |             |  |  |  |  |
| EXISTING FIRST FLOOR PLAN                                                                         |           |  |             |  |  |  |  |
| SCALE                                                                                             | 1:50 @ A3 |  | DRAWING No. |  |  |  |  |
| DRAWN BY                                                                                          | J.W       |  | 23-049-04   |  |  |  |  |
| DATE                                                                                              | 29-09-23  |  |             |  |  |  |  |
| REVISIONS                                                                                         |           |  |             |  |  |  |  |