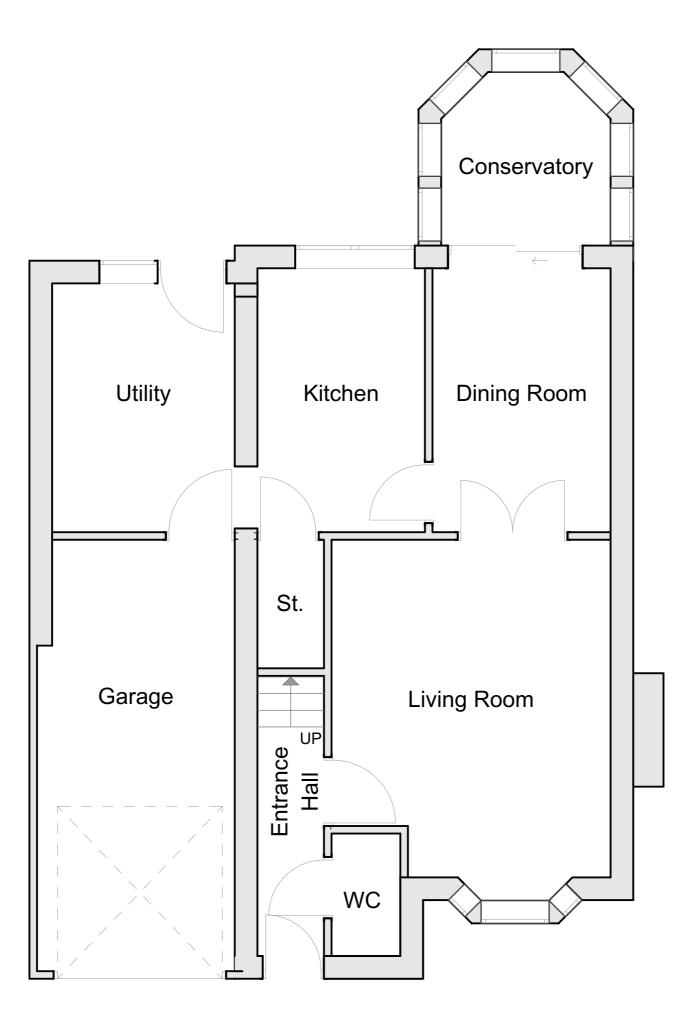

EXISTING GROUND FLOOR PLAN 1:50@A3

## **GENERAL NOTES**

- ALL DIMENSIONS AND LEVELS TO BE CHECKED ON SITE PRIOR TO THE COMMENCEMENT OF ANY FABRICATION OF BUILDING WORKS.

- ANY DISCREPANCIES ARE TO BE REPORTED TO JW RESIDENTIAL DESIGN AND PLANNING CONSULTANTS LTD BEFORE ANY WORK COMMENCES.

- THIS DRAWING SHOULD NOT BE SCALED TO ASCERTAIN ANY DIMENSIONS. WORK TO FIGURED DIMENSIONS ONLY.

- WHERE APPLICABLE, DIMENSIONS AND DETAILS TO BE READ IN CONJUNCTION WITH SPECIALIST CONSULTANTS DRAWINGS. ANY DISCREPANCIES TO BE HIGHLIGHTED TO THE CONTRACTOR PRIOR TO THE COMMENCEMENT OF ANY FABRICATION OR BUILDING WORK.

- THIS DRAWING SHOULD NOT BE REPRODUCED WITHOUT WRITTEN PERMISSION FROM JW RESIDENTIAL DESIGN AND PLANNING CONSULTANTS LTD.

- JW RESIDENTIAL DESIGN AND PLANNING CONSULTANTS LTD CA