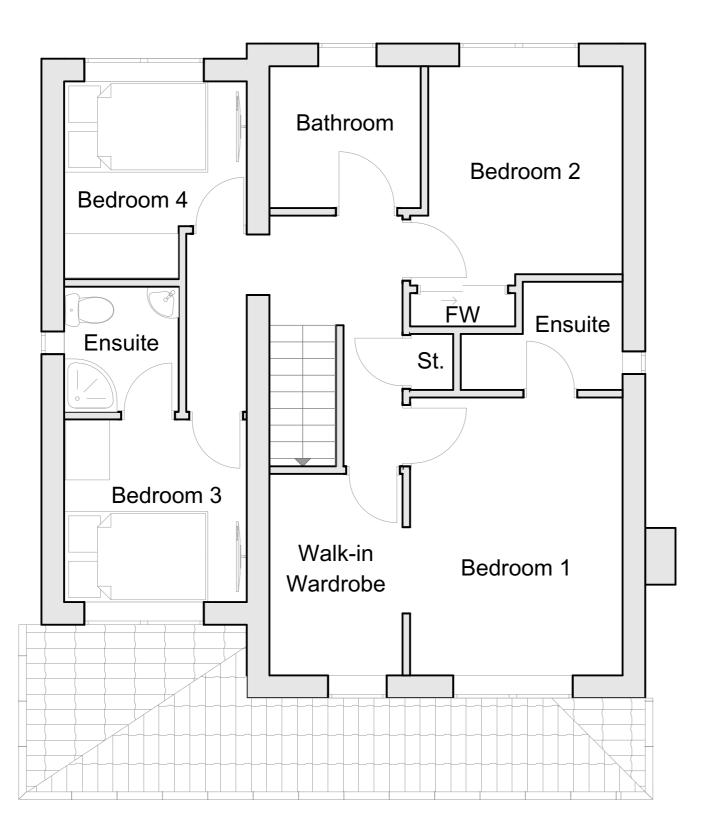

PROPOSED FIRST FLOOR PLAN 1:50@A3

## PROPOSED FIRST FLOOR PLAN

| SCALE     |          | 1: | 50  | @ <i>F</i> | 43 |  | DRAWING No. |  |  |  |  |  |  |  |  |
|-----------|----------|----|-----|------------|----|--|-------------|--|--|--|--|--|--|--|--|
| DRAWN BY  |          |    | J.\ | Ν          |    |  | 23-049-07   |  |  |  |  |  |  |  |  |
| DATE      | 29-09-23 |    |     |            |    |  |             |  |  |  |  |  |  |  |  |
| REVISIONS |          |    |     |            |    |  |             |  |  |  |  |  |  |  |  |