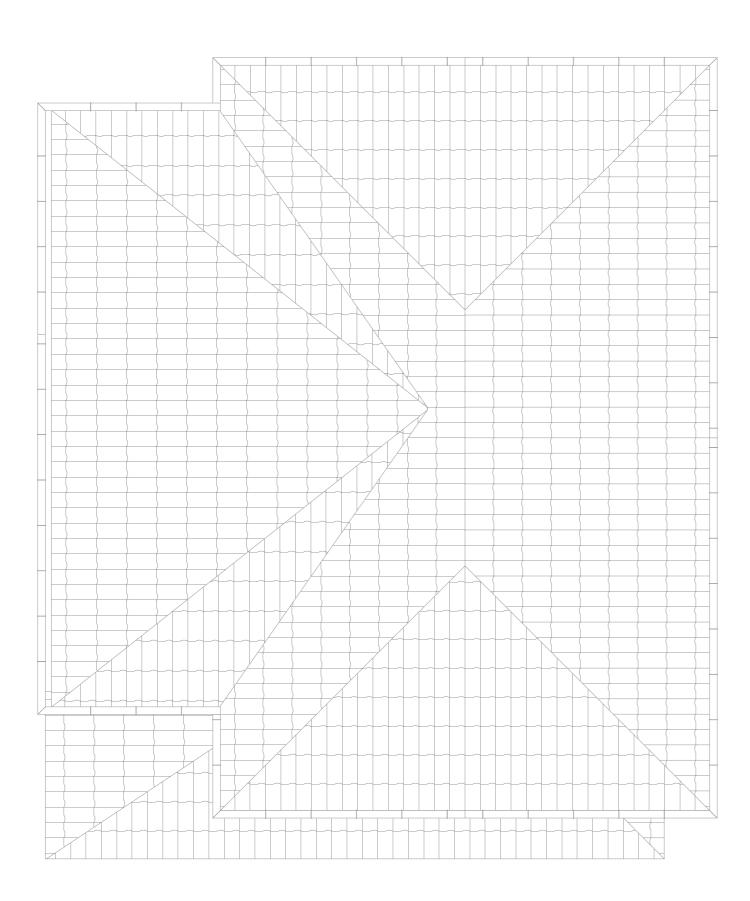

## PROPOSED ROOF PLAN 1:50@A3

| DRAWING ISSUED FOR<br>PLANNING APPROVAL<br>29-09-2023                                             |               |             |
|---------------------------------------------------------------------------------------------------|---------------|-------------|
| JWRESIDENTIAL DESIGN AND<br>PLANNING CONSULTANTS LTD                                              |               |             |
| 9 PADDOCK CLOSE, DRIGHLINGTON BD11 1LD<br>jw-residential-design@outlook.com Mob :- 07393956283    |               |             |
| PROJECT                                                                                           |               |             |
| PROPOSED FIRST FLOOR SIDE EXTENSION,<br>4 ADWALTON GREEN, DRIGHLINGTON<br>BD11 1BT<br>Mr B. Small |               |             |
| TITLE                                                                                             |               |             |
| PROPOSED ROOF PLAN                                                                                |               |             |
| SCALE                                                                                             | 1:50 @ A3     | DRAWING No. |
| DRAWN BY                                                                                          | J.W 23-049-08 |             |
| DATE                                                                                              | 29-09-23      |             |
| REVISIONS                                                                                         |               |             |