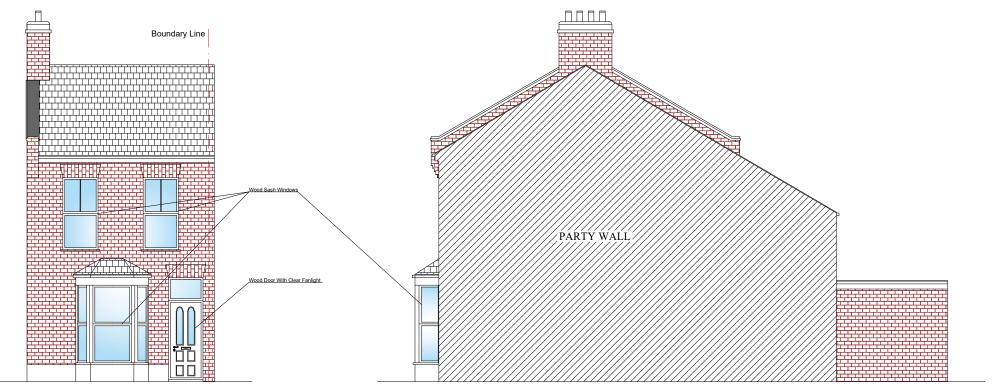

PRE-EXISTING FRONT ELEVATION

PRE-EXISTING RIGHT SIDE ELEVATION

PRE-EXISTING REAR ELEVATION

PRE-EXISTING LEFT SIDE ELEVATION

MATCHING MATERIALS TO BE USED FOR SINGLE STORY REAR EXTENSION SINGLE STORY REAR EXTENSION O BE TILE HUNG WITH MATERIALSTO MATCH EXISTING. ALL DIMENSIONS IN MILLIMETRES & TO BE CHECKED ON SITE PRIOR TO COMMENCEMENT OF ANY BUILDING WORKS.
FOR EXTENSIONTO HABITABLE ROOFSPACE INVOLVING DEMOLITION OF EXISTING SIDE ELEMENT. THIS DRAWING IS THE COPYRIGHT OF REHAL PLANNING. IT MUST NOT BE COPIED OR REPRODUCED OR USED IN ANY WAY WITHOUT WRITTEN PERMISSIONFROM REHAL PLANNING