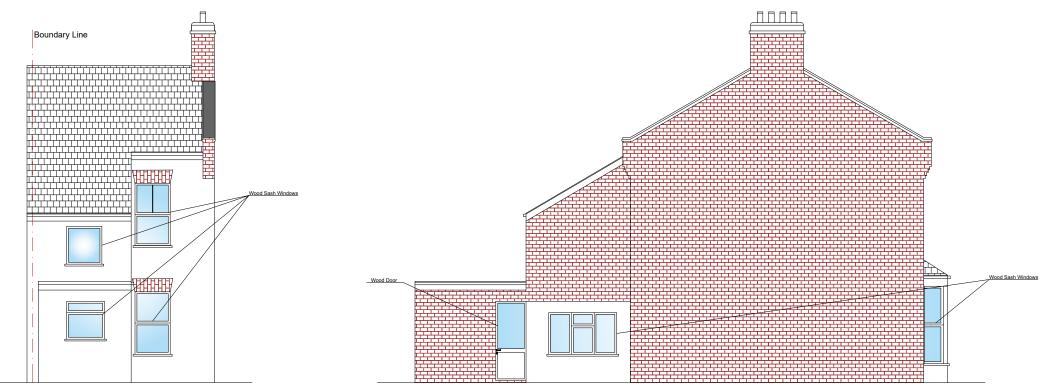

PRE-EXISTING FRONT ELEVATION

PRE-EXISTING RIGHT SIDE ELEVATION

PRE-EXISTING REAR ELEVATION

PRE-EXISTING LEFT SIDE ELEVATION

MATCHING MATERIALS TO BE USED FOR SINGLE STORY REAR EXTENSION SINGLE STORY REAR EXTENSION O BE TILE HUNG WITH MATERIALSTO MATCH EXISTING. ALL DIMENSIONS IN MILLIMETRES & TO BE CHECKED ON SITE PRIOR TO COMMENCEMENT OF ANY BUILDING WORKS.
FOR EXTENSIONTO HABITABLE ROOFSPACE INVOLVING DEMOLITION OF EXISTING SIDE ELEMENT. THIS DRAWING IS THE COPYRIGHT OF REHAL PLANNING. IT MUST NOT BE COPIED OR REPRODUCED OR USED IN ANY WAY WITHOUT WRITTEN PERMISSIONFROM REHAL PLANNING