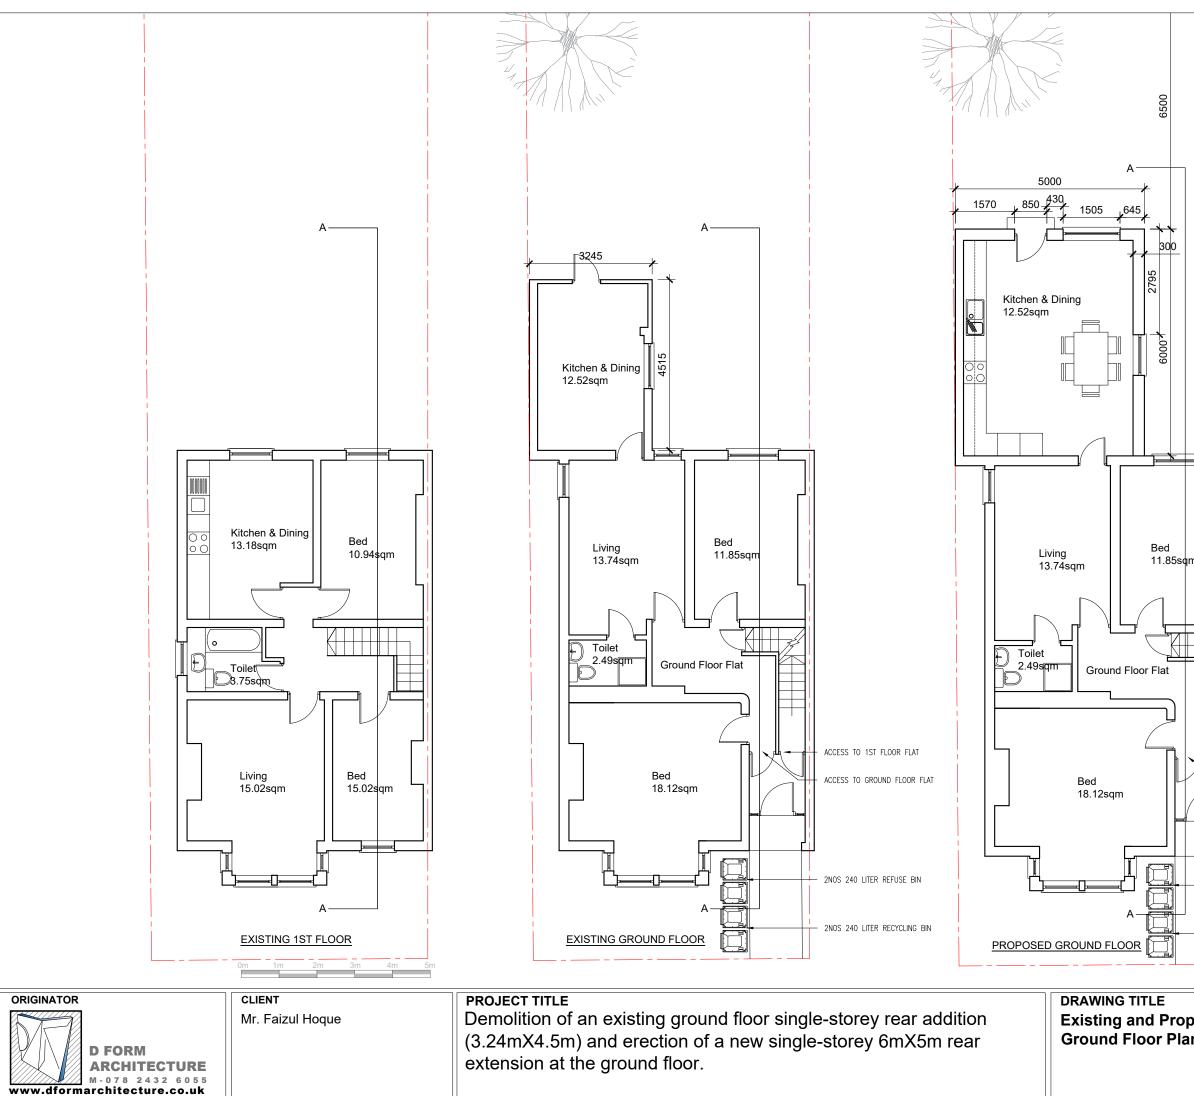

THE CONTENTS IN THIS DOCUMENT BELONG TO D FORM ARCHITECTURE LTD AND CANNOT BE ALTERED, COPIED, PRODUCED OR TRANSMITTED TO ANY OTHER PERSON OR COMPANY WITHOUT THE OWNER'S CONSENT

|             | ) 1ST FLOOR FLAT<br>) GROUND FLOOR FLAT            |                                                                                                      |      |
|-------------|----------------------------------------------------|------------------------------------------------------------------------------------------------------|------|
|             | LITER REFUSE BIN<br>LITER RECYCLING BIN            |                                                                                                      |      |
| posed<br>in | DRAWN BY:<br>SCALE<br>1:100 @ A3<br>DATE<br>May'23 | CHECKED BY:<br>AZ<br>DRAWING STATUS<br>Planning<br>DRAWING NO:<br>02-074<br>COMPANY WITHOUT THE OWNE | REV: |