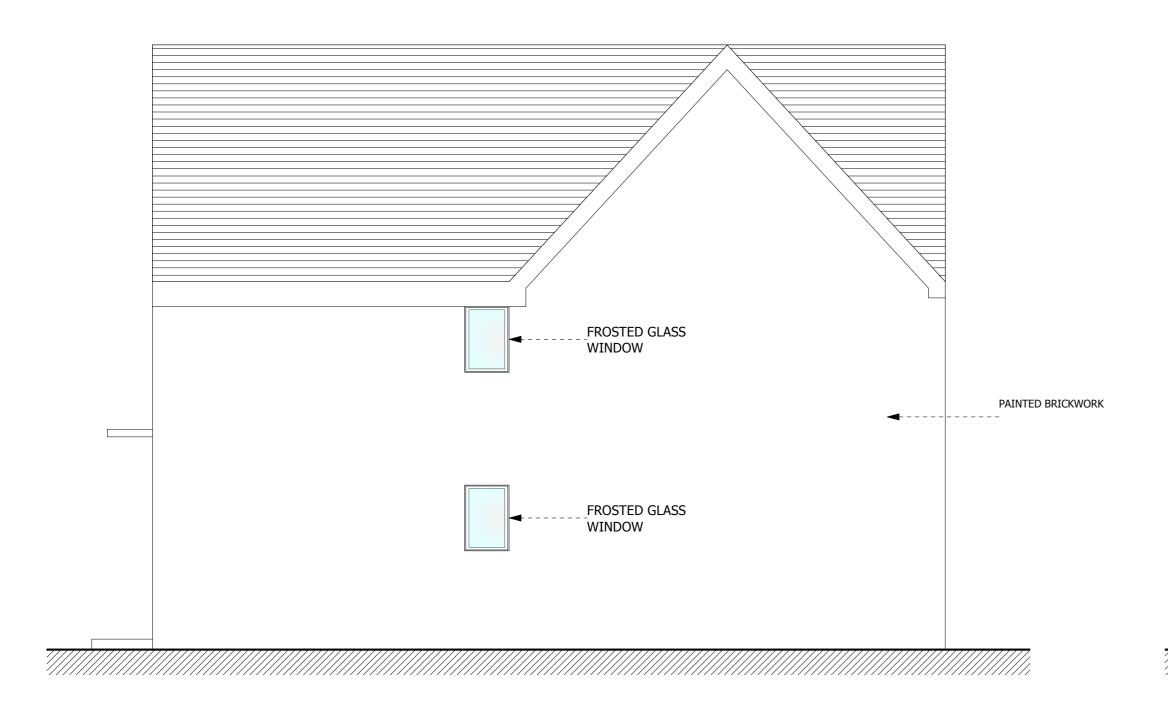

South Elevation (Rear)
Scale: 1:50

| Revis          | ion                             | Description   |            |        |        |           |               | Drawn     | Checked        | Date                                                                                                            |
|----------------|---------------------------------|---------------|------------|--------|--------|-----------|---------------|-----------|----------------|-----------------------------------------------------------------------------------------------------------------|
|                | Preliminary                     | Inf           | ormation   |        | Tender |           | Construction  |           | As Built       |                                                                                                                 |
| P              | LAN                             | B             |            |        |        | Archi     | itects, Engir | neers and | Development    | Consultant                                                                                                      |
|                |                                 |               |            |        |        |           |               |           |                |                                                                                                                 |
| Title          | Land Split. Ne<br>Wildes Cottag |               | d, Cheam S | M3 8AS | Client | Charlotte | e O'Brien     |           |                | United Kingdo                                                                                                   |
| Title  Details |                                 | e, Ewell Road | Γ DRAWING  | SS     | Client | Charlotte | e O'Brien     | https://b | M. +4<br>F. +4 | Market Harborou<br>United Kingdo<br>4 (0)07858 6950:<br>4 (0)01858 4695<br>lanners@gmail.co<br>m/planbconsultar |