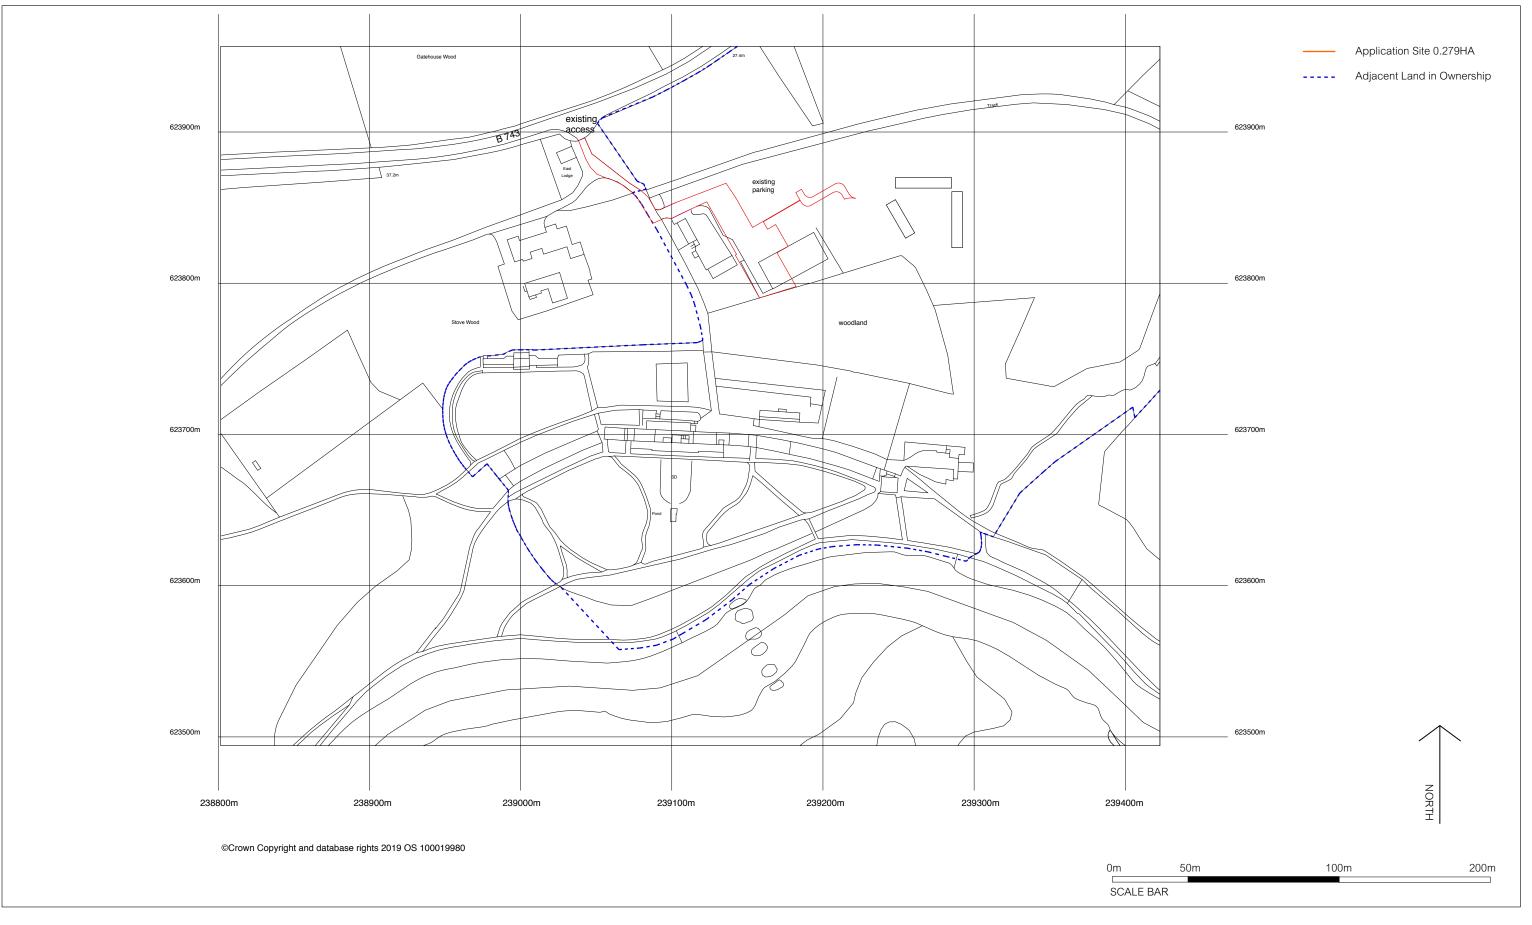

G1 Architects 3rd Floor West 211 Dumbarton Road Glasgow G11 6AA

| t | 0141 334 4881         |  |
|---|-----------------------|--|
| е | info@g1architects.com |  |
| w | www.g1architects.com  |  |

| Drawing Status                                    | Drawing Title             |      |       |         |            |  |
|---------------------------------------------------|---------------------------|------|-------|---------|------------|--|
| PLANNING                                          | LOCATION PLAN             |      |       |         |            |  |
| Project                                           | Scale                     | Size | Drawn | Checked | Date       |  |
| Social Hub<br>IFDAS, River garden<br>Auchincruive | 1:2500                    | A3   | rsm   | XXX     | 20/09/2023 |  |
| Ayr KA6 5AE                                       | Drawing No                |      |       |         | Revision   |  |
|                                                   | 577-G1-B13_1-XX-DR-A-LP01 |      |       |         | P1         |  |