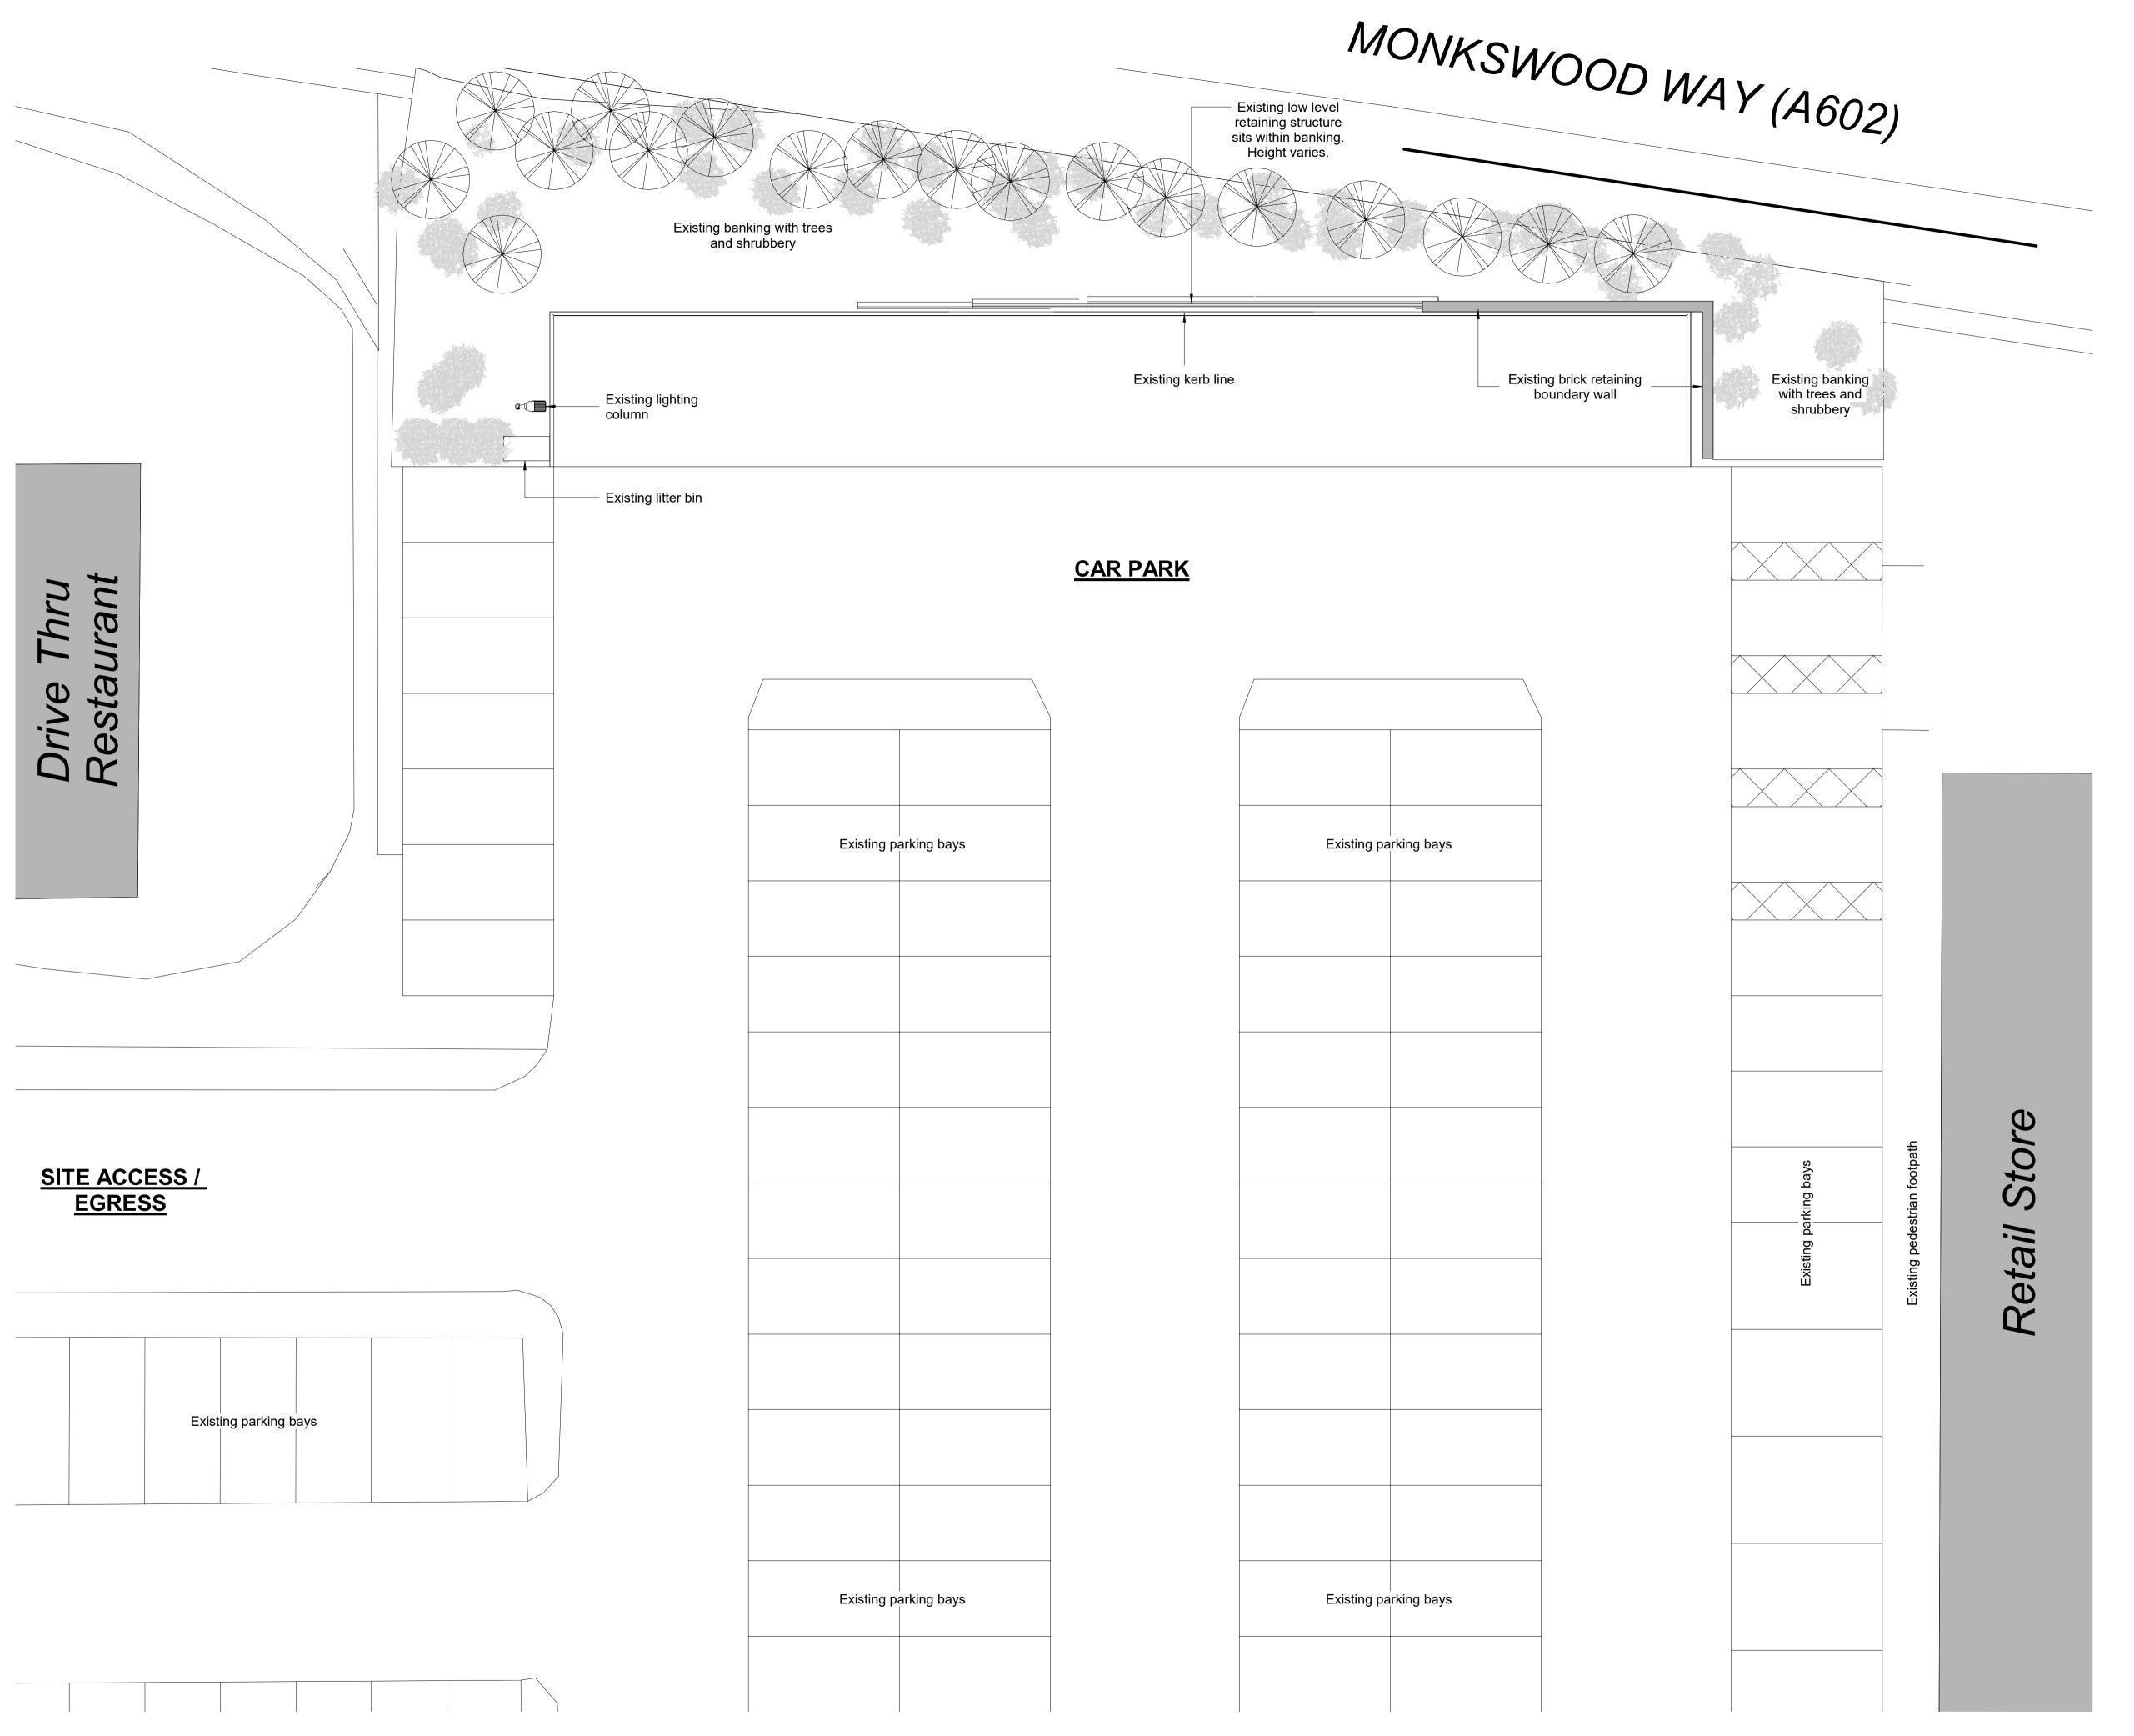

## **Design Notes:**

Existing parking bay size = 2.4m x 4.8m

All landscaping show as indicative

Existing low level retaining structure

P3 Planning amendments P2 Amendment to retaining structures

P1 'Planning Issue' Revision

## **GRIDSERVE**

Hub Site - Monkswood - Monkswood Retail Park, Elder Way, Stevenage, SG1

Sheet Name: Existing Site Plan

Purpose of issue: Planning

Drawn by: LS

Date: 05/05/22

**Scale @ A1:** 1:100 Project No: 8650.15 Revision: P3