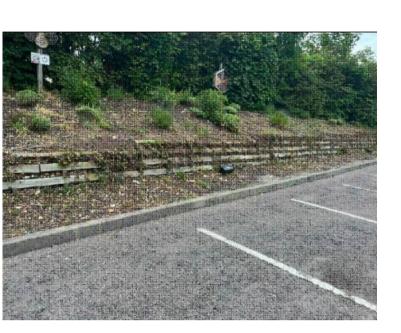

## **Design Notes:**

Existing parking bay size = 2.4m x 4.8m

All landscaping show as indicative

Existing low level retaining structure

P3 Planning amendments P2 Amendment to retaining structures

P1 'Planning Issue' Revision