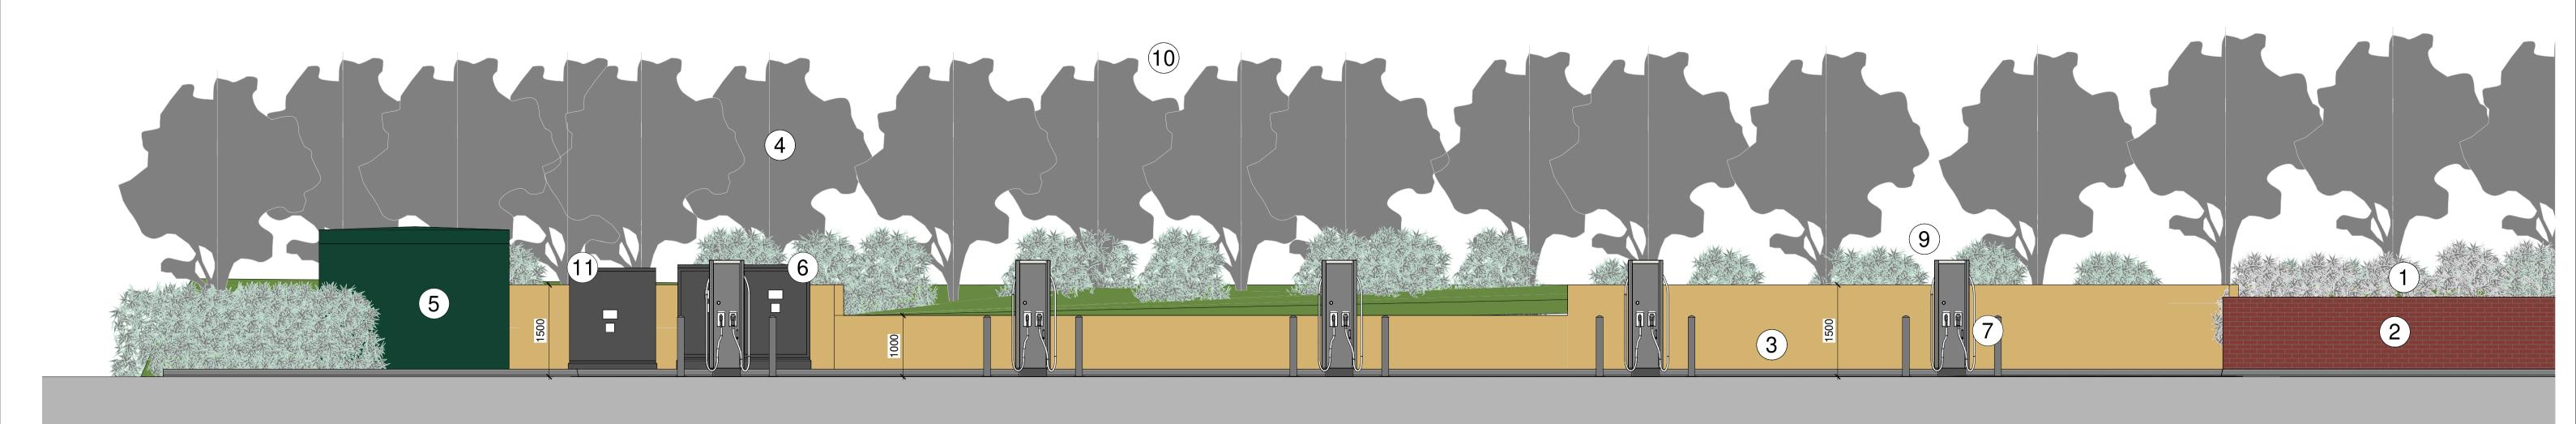

## Proposed Elevation Key 1:100

- 1 Existing verge with vegetation
- 2 Existing retaining wall
- 3 Proposed retaining structure
- 4 Existing boundary Trees
- 5 GRP packaged sub-station
- 6 Freestanding LV Panels
- 7 Protection bollards
- 8 Wheel stop
- 9 ABB Terra 184 DC charge post
- 10 Relocated lighting column
- 11 SCADA Cabinet
- (12) Meter Cabinet