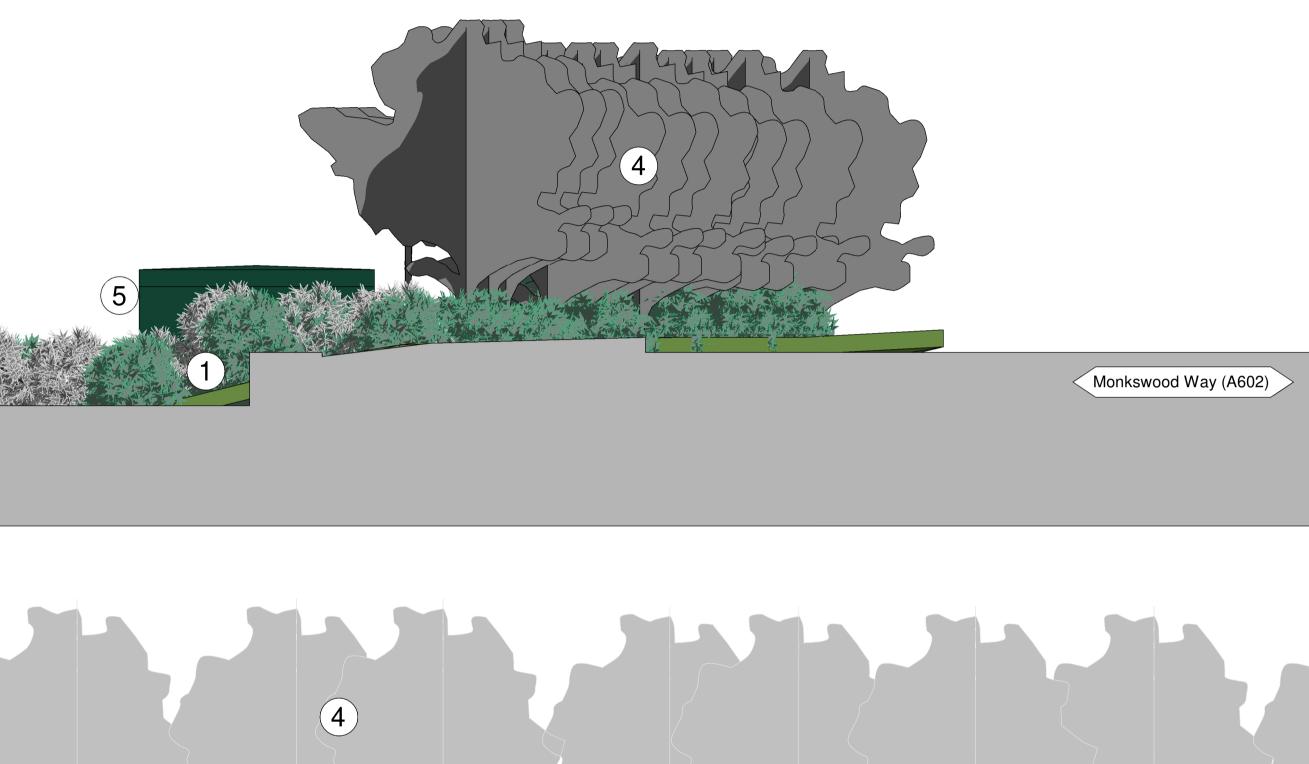

## Proposed Elevation Key 1:100

- 1 Existing verge with vegetation
- 2 Existing retaining wall
- 3 Proposed retaining structure
- 4 Existing boundary Trees
- 5 GRP packaged sub-station
- 6 Freestanding LV Panels
- 7 Protection bollards
- 8 Wheel stop
- 9 ABB Terra 184 DC charge post
- 10 Relocated lighting column
- 11 SCADA Cabinet
- (12) Meter Cabinet