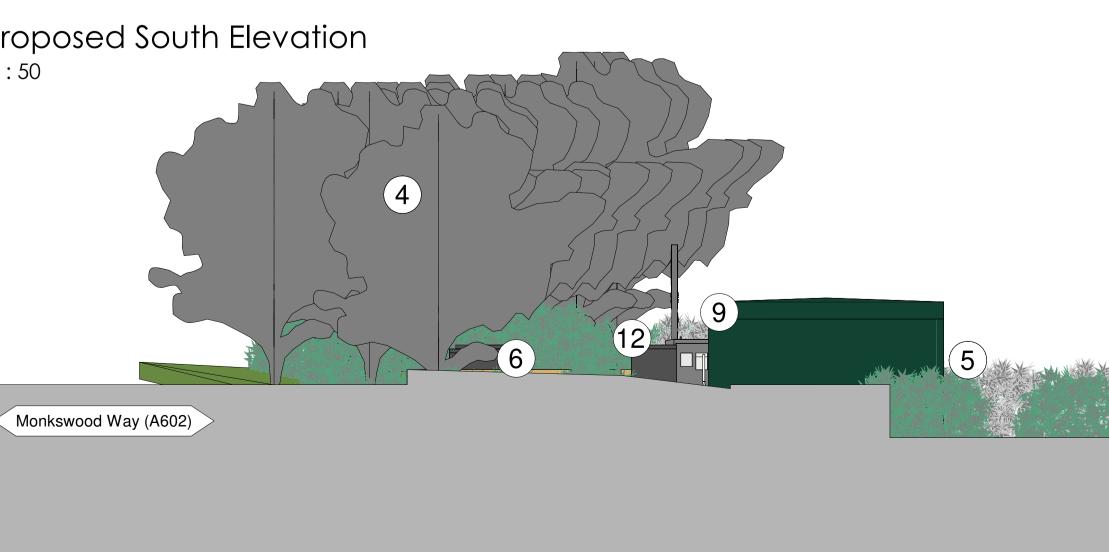

# Proposed South Elevation

1:50

## Proposed Elevation Key 1:100

- 1 Existing verge with vegetation
- 2 Existing retaining wall
- 3 Proposed retaining structure
- 4 Existing boundary Trees
- 5 GRP packaged sub-station
- 6 Freestanding LV Panels
- 7 Protection bollards
- 8 Wheel stop
- 9 ABB Terra 184 DC charge post
- 10 Relocated lighting column
- 11 SCADA Cabinet
- (12) Meter Cabinet