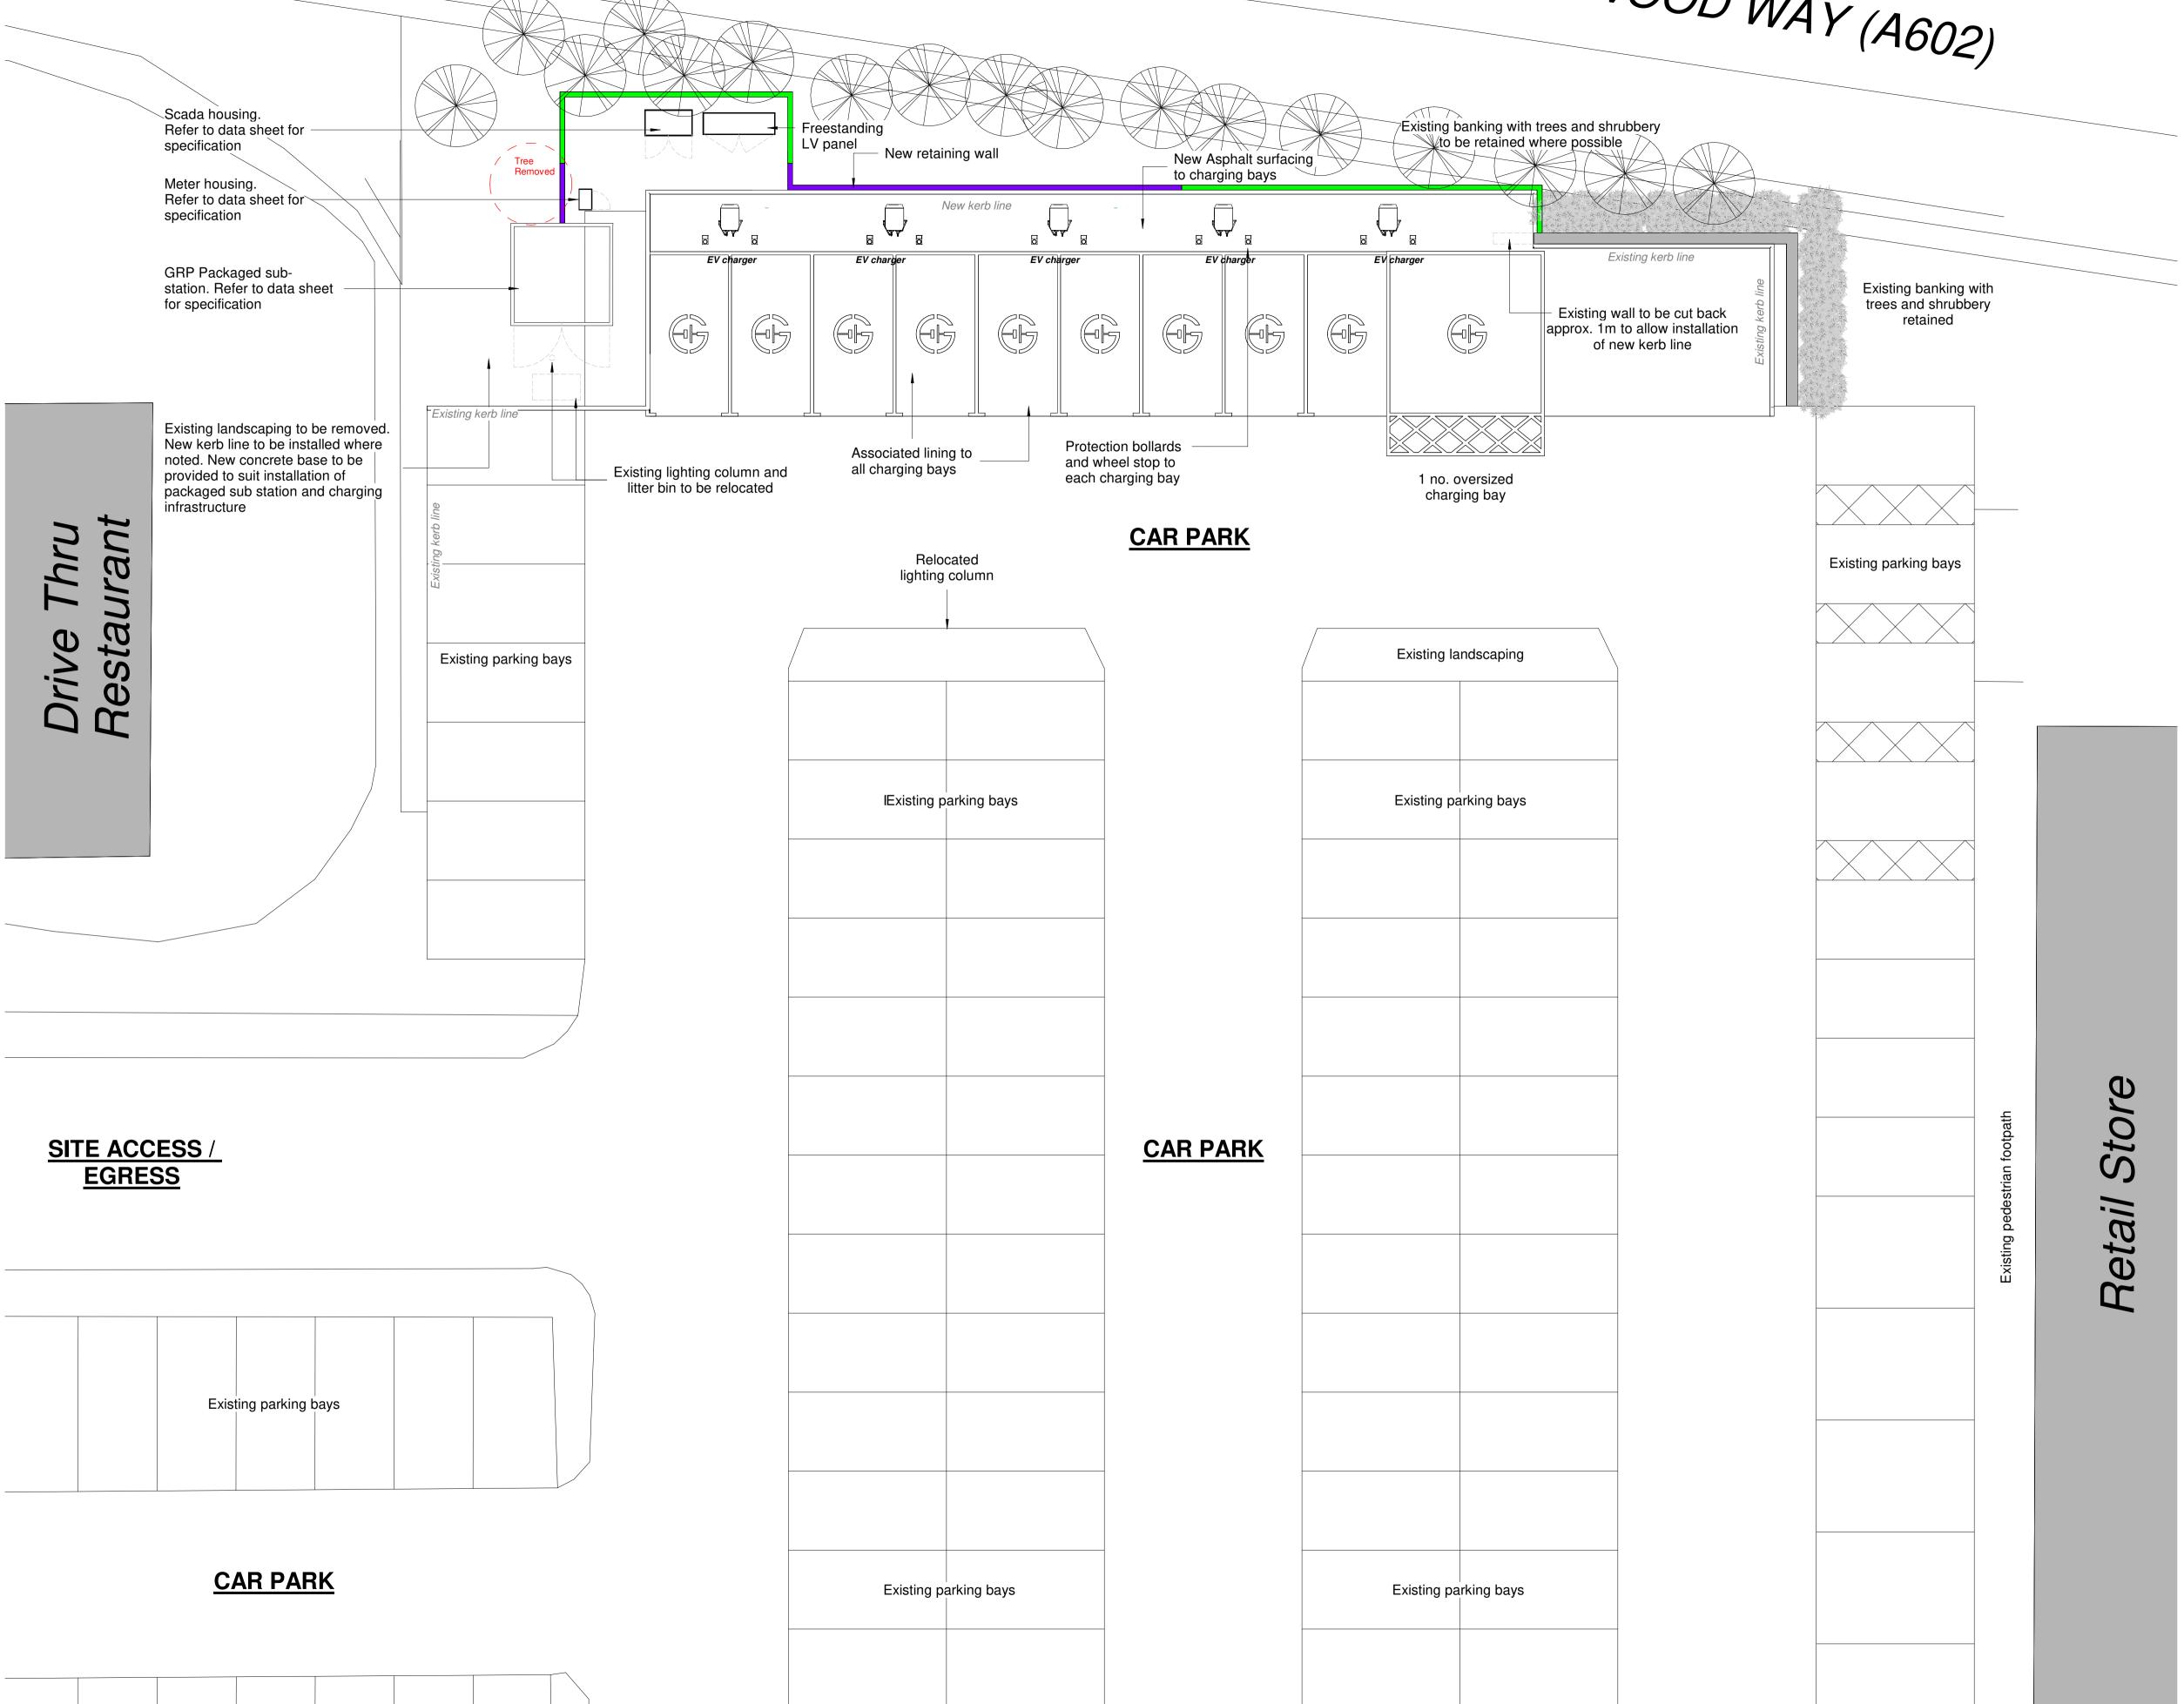

## MONKSWOOD WAY (A602)

## **Design Notes:**

10 no. Electric Highway bays

Electrical Charging Bay = 2.4m x 4.8m

Accessible Electrical Charging Bay = 4.8m x 6.0m

Existing parking bay size = 2.4m x 4.8m

All landscaping show as indicative

## Key:

1.5m high timber clad kingpost, steel panel retaining structure

1.0m high timber clad kingpost, steel panel retaining structure

Proposed timber clad kingpost, steel panel retaining structure

P6 Amendments to infrastructure layout
P5 Planning amendments
P4 Amendment to retaining structures

## GRIDSERVE

Hub Site - Monkswood - Monkswood Retail Park, Elder Way, Stevenage, SG1

Sheet Name: Proposed Site Plan

Purpose of issue: Planning

Date: 05/04/22

Drawn by: LS

Project No: 8650.15

15 Revision: P6