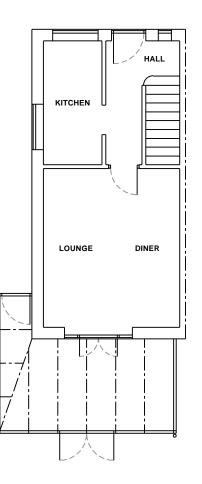

Produced on A3 paper

4

| Rev.                                                                                               | Date          | Description                       |         |       |       |         | Initials |
|----------------------------------------------------------------------------------------------------|---------------|-----------------------------------|---------|-------|-------|---------|----------|
| A                                                                                                  | 01/11/23      | Doors shown in conservatory plan. |         |       |       |         | BN       |
| Drawing title: Existing Plan and Elevations                                                        |               |                                   |         |       |       |         |          |
| CONTRACT No.: 900-13190 Page 1 of 4                                                                |               |                                   |         |       |       |         |          |
| Proposed: Solid Panel Roof Extension<br>at: 55 Ashenden Walk<br>Tunbridge Wells<br>Kent<br>TN2 3UJ |               |                                   |         |       |       |         |          |
| Drav                                                                                               | vers initials | s: BN                             | Scale : | 1:100 | Date: | 17/10/2 | :3       |