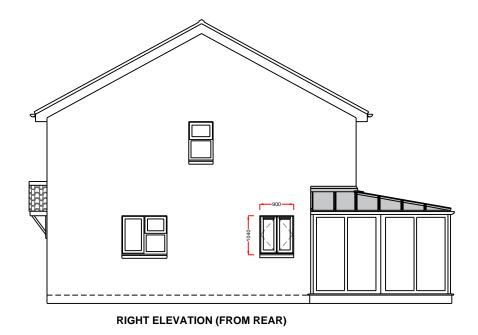

Drawing title: Proposed Side Elevations

Contract No.: 900-13190 Pa

Page 4 of 4

Proposed: Solid Panel Roof Extension

55 Ashenden Walk

Tunbridge Wells Kent TN2 3UJ

Drawers initials: BN

Scale : 1:100