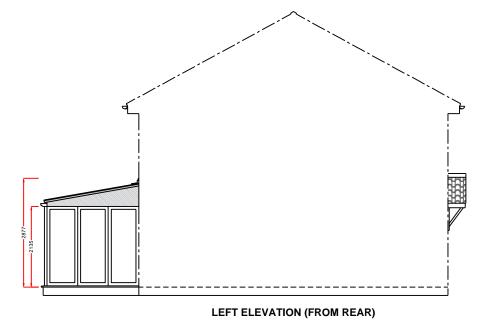

Drawing title: Proposed Side Elevations

Contract No.: 900-13190 Pa

Page 4 of 4

Proposed: Solid Panel Roof Extension

55 Ashenden Walk

Tunbridge Wells Kent TN2 3UJ

Drawers initials: BN

Scale : 1:100