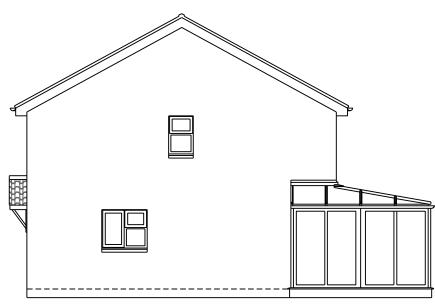

**RIGHT ELEVATION (FROM REAR)** 

LEFT ELEVATION (FROM REAR)

Produced on A3 paper

| Rev.                                                                                               | Date         | Description      |         |       |             |         | Initials |
|----------------------------------------------------------------------------------------------------|--------------|------------------|---------|-------|-------------|---------|----------|
| Anglian Alexandre                                                                                  |              |                  |         |       |             |         |          |
| Drawing title: Existing Side Elevations                                                            |              |                  |         |       |             |         |          |
| CONTRACT NO.: 900-13190 P                                                                          |              |                  |         |       | Page 2 of 4 |         |          |
| Proposed: Solid Panel Roof Extension<br>at: 55 Ashenden Walk<br>Tunbridge Wells<br>Kent<br>TN2 3UJ |              |                  |         |       |             |         |          |
| Drav                                                                                               | vers initial | <sup>s:</sup> BN | Scale : | 1:100 | Date:       | 17/10/2 | 3        |
|                                                                                                    |              |                  |         |       |             |         |          |