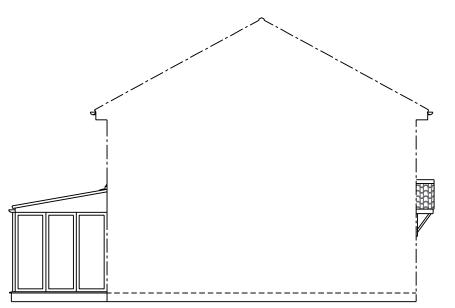

**RIGHT ELEVATION (FROM REAR)** 

LEFT ELEVATION (FROM REAR)

Produced on A3 paper

| Rev.                                                                                               | Date         | Description      |         |       |             |         | Initials |
|----------------------------------------------------------------------------------------------------|--------------|------------------|---------|-------|-------------|---------|----------|
| Anglian Alexandre                                                                                  |              |                  |         |       |             |         |          |
| Drawing title: Existing Side Elevations                                                            |              |                  |         |       |             |         |          |
| CONTRACT NO.: 900-13190 P                                                                          |              |                  |         |       | Page 2 of 4 |         |          |
| Proposed: Solid Panel Roof Extension<br>at: 55 Ashenden Walk<br>Tunbridge Wells<br>Kent<br>TN2 3UJ |              |                  |         |       |             |         |          |
| Drav                                                                                               | vers initial | <sup>s:</sup> BN | Scale : | 1:100 | Date:       | 17/10/2 | 3        |
|                                                                                                    |              |                  |         |       |             |         |          |