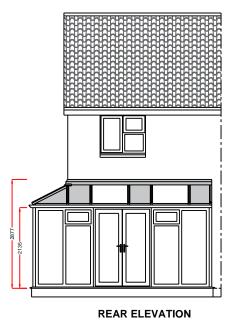

## **Product Specification:**

Roof:

Roof Type: Aluminium Rafter with PVCu Capping
Roof external colour: Matt Grey Aluminium UTECH Composite pane

Roof Internal colour: Plaster

Roof Glazing: U-Tech Panels

Gutter\Downpipe Colour: Black

Rev. Date Description 01/11/23 Doors shown in conservatory plan. BN

Drawing title: **Proposed Plan and Elevations** 

Contract No.: 900-13190

Page 3 of 4

**Solid Panel Roof Extension** Proposed:

55 Ashenden Walk