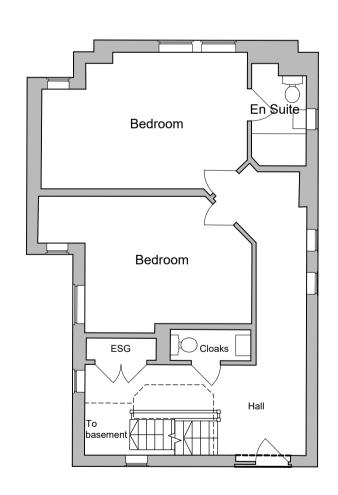

Existing East (front) Elevation

Existing West (rear) Elevation
1: 100

Location Plan
1:100

Existing North (side) Elevation

Existing Lower Ground Floor Plan

Existing Ground Floor Plan

Existing First Floor Plan