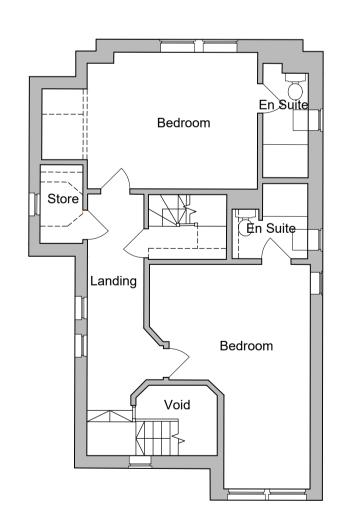

Existing East (front) Elevation

Existing West (rear) Elevation
1: 100

Location Plan
1:100

Existing North (side) Elevation

Existing Lower Ground Floor Plan

Existing Ground Floor Plan

Existing First Floor Plan