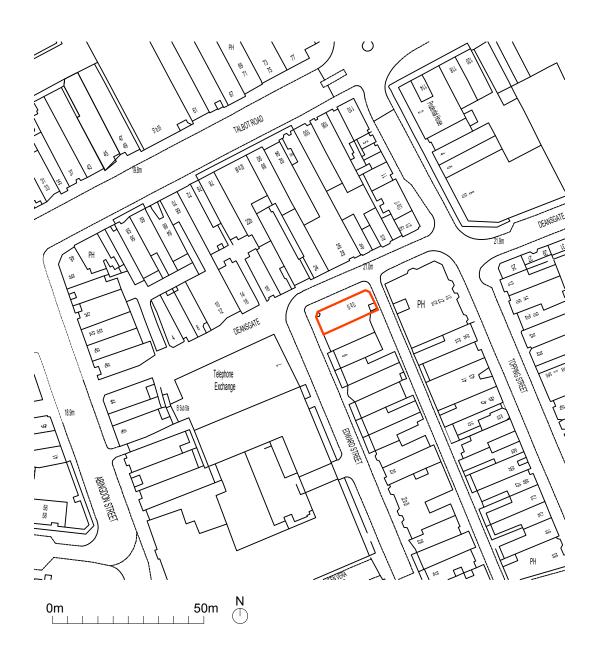

Project

New Shopfrontage, 13-19 Deansgate & 2 Edward Street, Blackpool,

FY1 1BN.

Client

Mr. K. Koort

Drawing Title

Site Location Plan

Status

**PLANNING** 

Scale

1:1250 @ A1

Drawn By

JB

Date 19/10/2023

Drawing Number

Revision