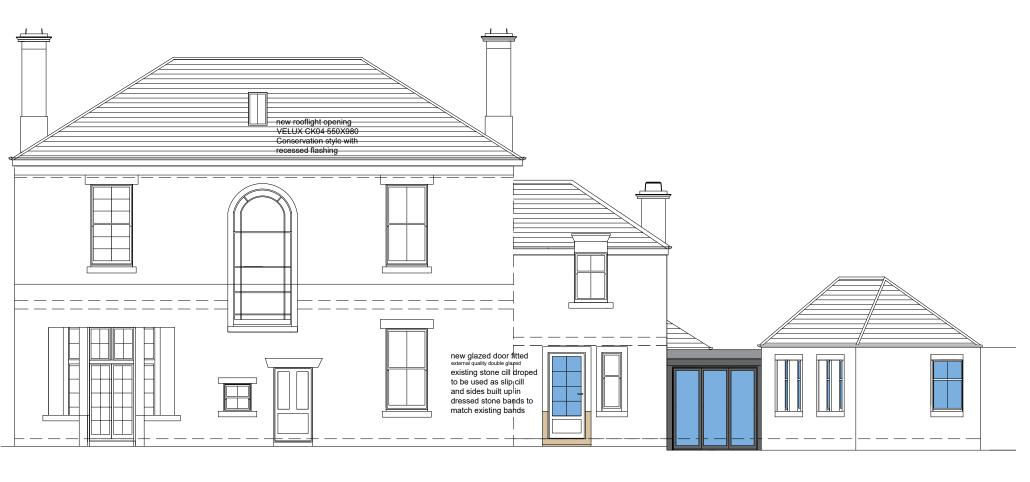

#### PROPOSED REAR WEST ELEVATION

## **FINISHES**

**Flat Roof**- Single ply membrane by Firestone or similar - grey/dark grey.

**Flat Roof lights** by Roof maker or similar - Jet black edges

**Rain water** - Painted Black- cast iron to match existing

**Timber eaves** detail -Painted Black to match existing

**Bi-Fold Doors** - Aluminium - Black.

**Patio Doors** and new back doors - Double glazed timber - Painted White

**New rooflights** VELUX CK04 550X980 conservation style with recessed slate flashing