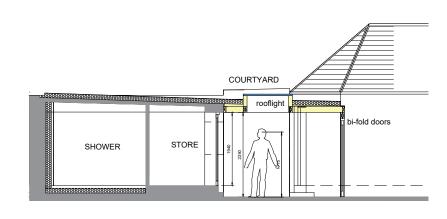

#### PROPOSED REAR WEST ELEVATION

## **FINISHES**

**Flat Roof**- Single ply membrane by Firestone or similar - grey/dark grey.

**Flat Roof lights** by Roof maker or similar - Jet black edges

**Rain water** - Painted Black- cast iron to match existing

**Timber eaves** detail -Painted Black to match existing

**Bi-Fold Doors** - Aluminium - Black.

**Patio Doors** and new back doors - Double glazed timber - Painted White

**New rooflights** VELUX CK04 550X980 conservation style with recessed slate flashing

### PROPOSED NEW DOOR UTILITY AND BI-FOLD DOORS



PROPOSED ELEVATION NEW DOOR COURTYARD

#### PROPOSED SECTION COURTYARD



PROPOSED SECTION NEW DOORS COURTYARD

# MR AND MRS SPARKS

PROPOSED
INTERNAL ALTERATIONS TO
RELOCATE THE KITCHEN AND TO MAKE
A GRANNY FLAT, COVERED COURTYARD