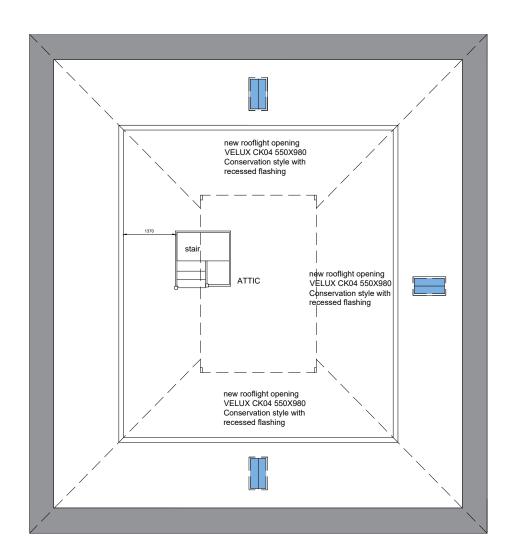

PROPOSED ATTIC SECTION

PROPOSED ATTIC PLAN

## MR AND MRS SPARKS

PROPOSED
INTERNAL ALTERATIONS TO
RELOCATE THE KITCHEN AND TO MAKE
A GRANNY FLAT, COVERED COURTYARD
AND NEW DOORS OUT TO THE GARDEN

4 GLADSTONE PLACE, STIRLING

PROPOSED ATTIC PLAN AND SECTION