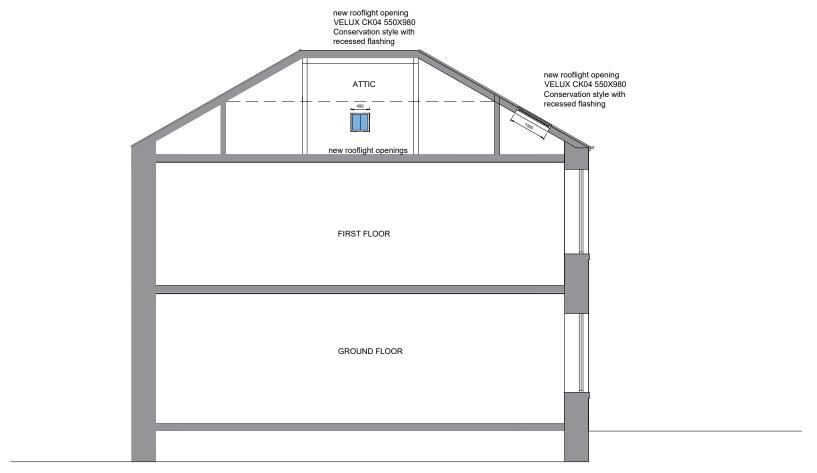

PROPOSED ATTIC SECTION

PROPOSED ATTIC PLAN

## MR AND MRS SPARKS

PROPOSED
INTERNAL ALTERATIONS TO
RELOCATE THE KITCHEN AND TO MAKE
A GRANNY FLAT, COVERED COURTYARD
AND NEW DOORS OUT TO THE GARDEN

4 GLADSTONE PLACE, STIRLING

PROPOSED ATTIC PLAN AND SECTION