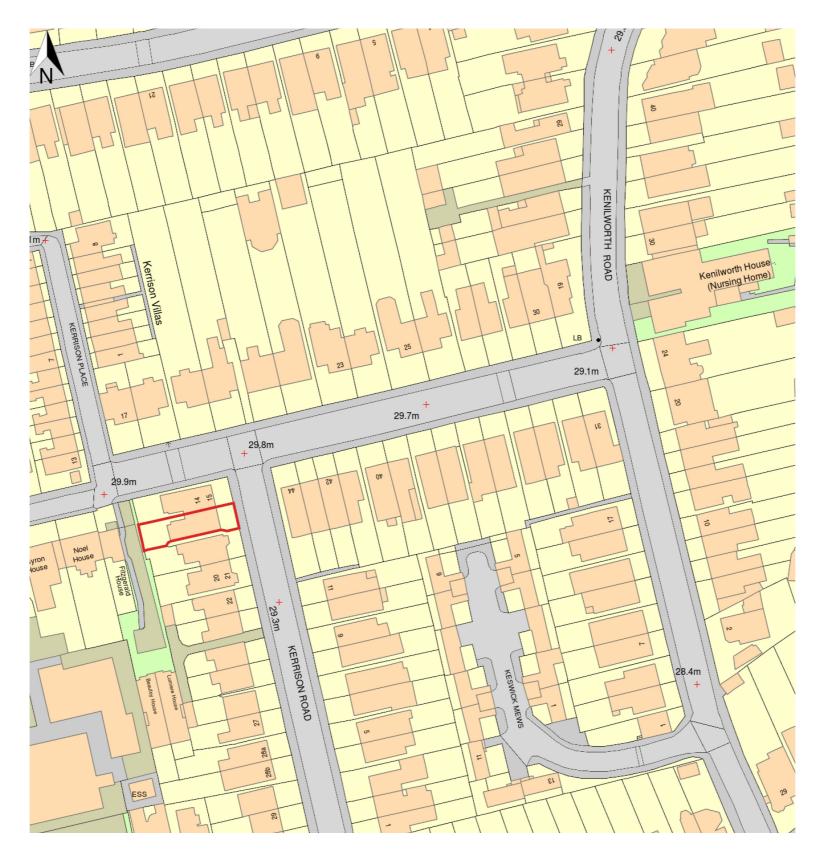

Location plan
1: 1250

320 High Street Harlington, Hayes, Middlesex, UB3 5DU

t:0203 432 5269

www.themarketdesignbuild.com info@themarketdesignbuild.com

Project Name 16 Kerrison Road , W5 5NW

Clients Name

Sarah Bennett

Drawing Title Location Plan

Scale Date Drawn By 1: 1250@A3 July 2024 PS

Drawing Number

230054-PL-D 00000

Issue Date Chec 15/08/2023 NK