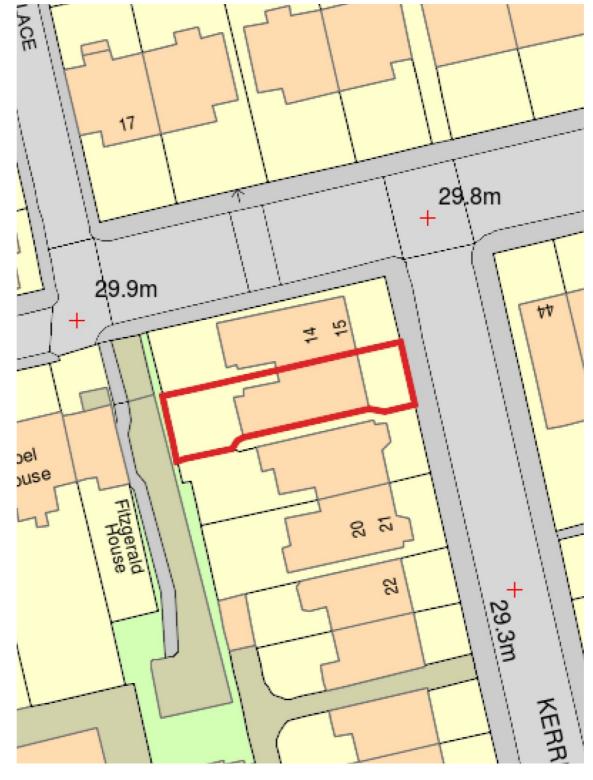

Block Plan Existing

Block Plan Proposed 1:500

320 High Street Harlington, Hayes, Middlesex, UB3 5DU

t:0203 432 5269

www.themarketdesignbuild.com info@themarketdesignbuild.com

## **Drawing Status:**

| Rev.                                    | Description |                   |               | by |    | Date           |  |  |
|-----------------------------------------|-------------|-------------------|---------------|----|----|----------------|--|--|
| 1                                       |             | P1                |               | PS | 1: | 5/08/2023      |  |  |
|                                         |             |                   |               |    |    |                |  |  |
|                                         |             |                   |               |    |    |                |  |  |
|                                         |             |                   |               |    |    |                |  |  |
| Project Name<br>16 Kerrison Road,W5 5NW |             |                   |               |    |    |                |  |  |
| Clients Name                            |             |                   |               |    |    |                |  |  |
| Sarah Bennett                           |             |                   |               |    |    |                |  |  |
| Drawing Title<br>Block Plan             |             |                   |               |    |    |                |  |  |
| Scale<br>1 : 500@A3                     |             | Date<br>July 2024 |               |    |    | Drawn By<br>PS |  |  |
| Drawing Number<br>230054-PL-D 0001      |             |                   |               |    |    |                |  |  |
| Issue Date<br>15/08/2023                |             |                   | Checked<br>NK |    |    | Revision<br>1  |  |  |