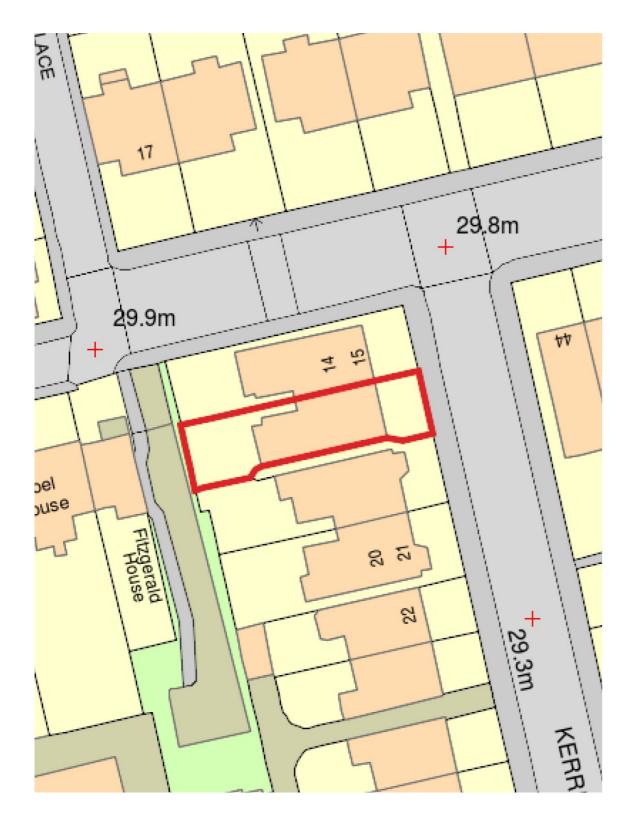

Block Plan Existing

Block Plan Proposed 1:500

320 High Street Harlington, Hayes, Middlesex, UB3 5DU

t:0203 432 5269

www.themarketdesignbuild.com info@themarketdesignbuild.com

## **Drawing Status:**

| Rev.                                    | Description |                   |               | by |    | Date           |  |  |
|-----------------------------------------|-------------|-------------------|---------------|----|----|----------------|--|--|
| 1                                       |             | P1                |               | PS | 1: | 5/08/2023      |  |  |
|                                         |             |                   |               |    |    |                |  |  |
|                                         |             |                   |               |    |    |                |  |  |
|                                         |             |                   |               |    |    |                |  |  |
| Project Name<br>16 Kerrison Road,W5 5NW |             |                   |               |    |    |                |  |  |
| Clients Name                            |             |                   |               |    |    |                |  |  |
| Sarah Bennett                           |             |                   |               |    |    |                |  |  |
| Drawing Title<br>Block Plan             |             |                   |               |    |    |                |  |  |
| Scale<br>1 : 500@A3                     |             | Date<br>July 2024 |               |    |    | Drawn By<br>PS |  |  |
| Drawing Number<br>230054-PL-D 0001      |             |                   |               |    |    |                |  |  |
| Issue Date<br>15/08/2023                |             |                   | Checked<br>NK |    |    | Revision<br>1  |  |  |