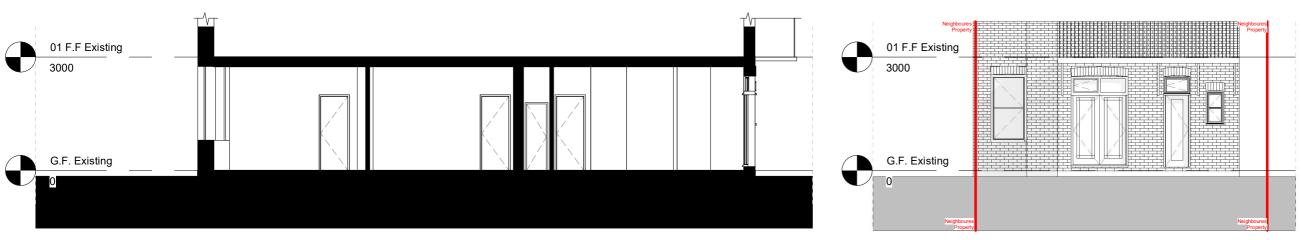

Section 1 - Existing 1:100

Rear elevation - Propose 1:100

All dimensions are approximate only have been added for information p Dimensions should be checked prior to construction or manufacture

## Drawing Status:

| Property                | PLANNING                                  |        |                   |           |             |             |    |  |
|-------------------------|-------------------------------------------|--------|-------------------|-----------|-------------|-------------|----|--|
|                         |                                           |        |                   |           |             |             |    |  |
|                         |                                           |        | <u> </u>          |           |             |             |    |  |
|                         | Rev.                                      | Desc   | criptio           | n         | by          | Date        |    |  |
|                         | 1                                         |        | P1                |           | PS          | 15/08/202   | 3  |  |
| Neighboures<br>Property |                                           |        |                   |           |             |             |    |  |
|                         |                                           |        |                   |           |             |             |    |  |
| ed                      |                                           |        |                   |           |             |             |    |  |
|                         |                                           |        |                   |           |             |             |    |  |
|                         | Project Name<br>16 Kerrison Road , W5 5NW |        |                   |           |             |             |    |  |
|                         | Clients Na                                | me     |                   |           |             |             |    |  |
|                         | Sarah Be                                  | ennett |                   |           |             |             |    |  |
|                         | Drawing Title<br>Section and Elevation    |        |                   |           |             |             |    |  |
|                         | Scale<br>1 : 100@A3                       |        | Date<br>JULY 2024 |           | Drawn<br>PS | Ву          |    |  |
| urposes only            | Drawing Number                            |        |                   |           |             |             |    |  |
| ourposes only.          | 230054-PL-D 0006                          |        |                   |           |             |             |    |  |
|                         | Issue Date<br>15/08/20                    |        |                   | Che<br>NK | ecked<br>(  | Revisi<br>1 | on |  |