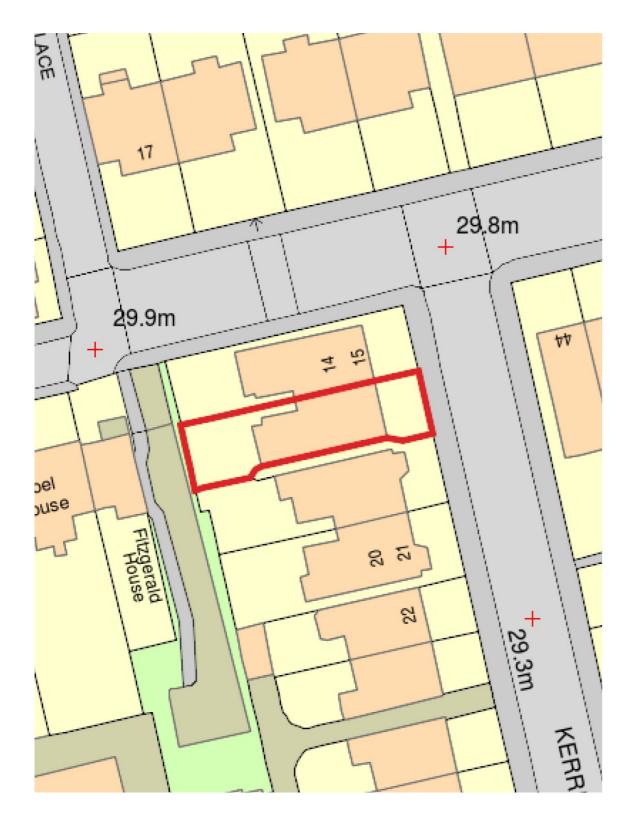

Block Plan Existing 1:500

Block Plan Proposed 1:500

320 High Street Harlington, Hayes, Middlesex, UB3 5DU

t:0203 432 5269

www.themarketdesignbuild.com info@themarketdesignbuild.com

## **Drawing Status:**

| Rev.                                      | Description             |                   |               | by |            | Date           |  |  |
|-------------------------------------------|-------------------------|-------------------|---------------|----|------------|----------------|--|--|
| 1                                         | P1                      |                   |               | PS | 15/08/2023 |                |  |  |
|                                           |                         |                   |               |    |            |                |  |  |
|                                           |                         |                   |               |    |            |                |  |  |
|                                           |                         |                   |               |    |            |                |  |  |
| Project Name<br>16 Kerrison Road , W5 5NW |                         |                   |               |    |            |                |  |  |
| Clients N                                 | ame                     |                   |               |    |            |                |  |  |
| Sarah E                                   | Bennett                 |                   |               |    |            |                |  |  |
| Drawing<br>Block P                        | <sup>Title</sup><br>Ian |                   |               |    |            |                |  |  |
| Scale<br>1 : 500@A3                       |                         | Date<br>July 2024 |               |    |            | Drawn By<br>PS |  |  |
| Drawing Number<br>230054-PL-D 0001        |                         |                   |               |    |            |                |  |  |
| Issue Date<br>15/08/2023                  |                         |                   | Checked<br>NK |    |            | Revision<br>1  |  |  |