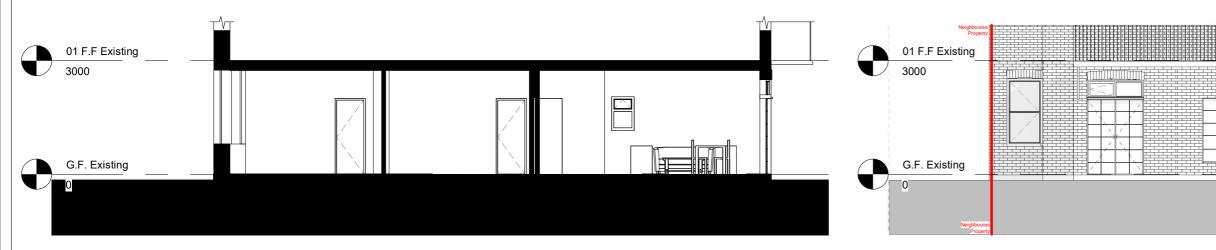

Section 1 - Existing 1:100

Rear elevation - Propose 1:100

All dimensions are approximate only have been added for information p Dimensions should be checked prior to construction or manufacture