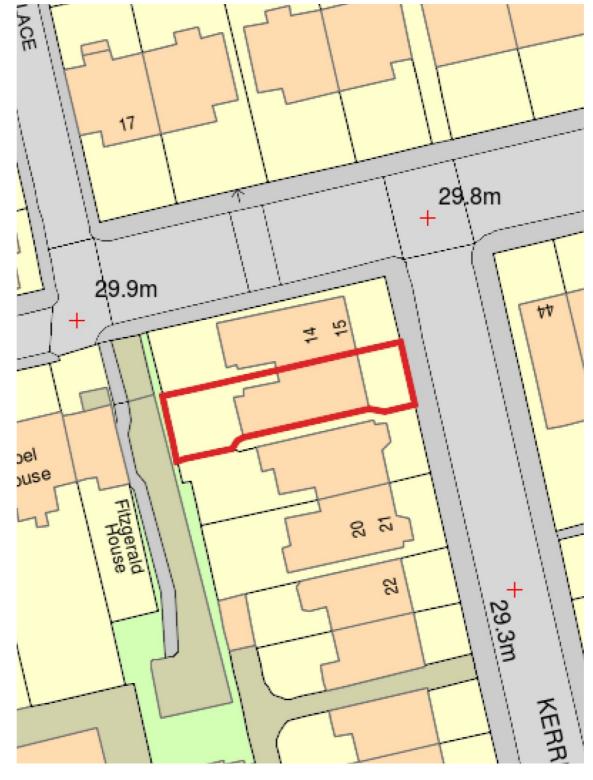

Block Plan Existing 1:500

Block Plan Proposed 1:500

320 High Street Harlington, Hayes, Middlesex, UB3 5DU

t:0203 432 5269

www.themarketdesignbuild.com info@themarketdesignbuild.com

## **Drawing Status:**

| Rev.                                      | Description             |                   |               | by |            | Date           |  |  |
|-------------------------------------------|-------------------------|-------------------|---------------|----|------------|----------------|--|--|
| 1                                         | P1                      |                   |               | PS | 15/08/2023 |                |  |  |
|                                           |                         |                   |               |    |            |                |  |  |
|                                           |                         |                   |               |    |            |                |  |  |
|                                           |                         |                   |               |    |            |                |  |  |
| Project Name<br>16 Kerrison Road , W5 5NW |                         |                   |               |    |            |                |  |  |
| Clients N                                 | ame                     |                   |               |    |            |                |  |  |
| Sarah E                                   | Bennett                 |                   |               |    |            |                |  |  |
| Drawing<br>Block P                        | <sup>Title</sup><br>Ian |                   |               |    |            |                |  |  |
| Scale<br>1 : 500@A3                       |                         | Date<br>July 2024 |               |    |            | Drawn By<br>PS |  |  |
| Drawing Number<br>230054-PL-D 0001        |                         |                   |               |    |            |                |  |  |
| Issue Date<br>15/08/2023                  |                         |                   | Checked<br>NK |    |            | Revision<br>1  |  |  |