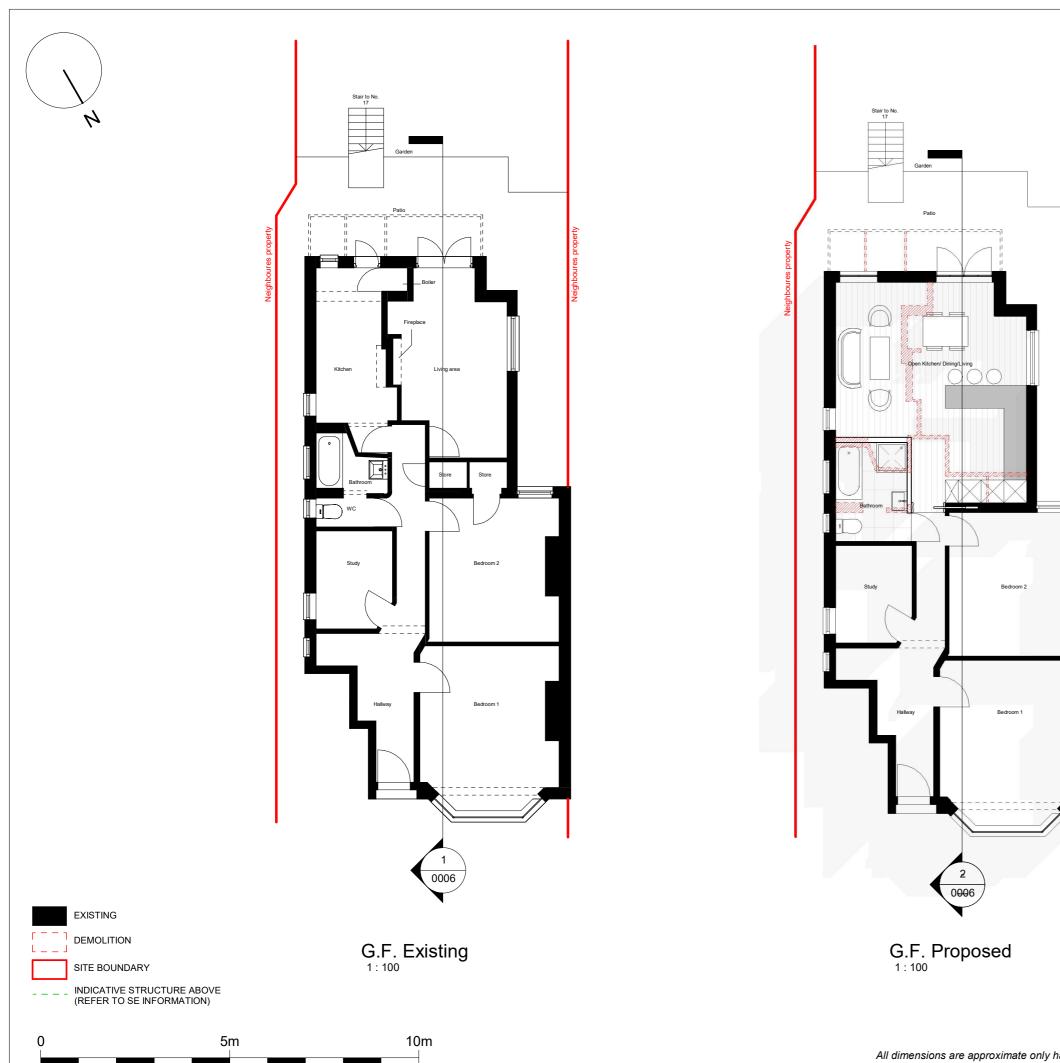

| Drawing | Status: |
|---------|---------|
|---------|---------|

|                          | PLANNING                  |             |               |    |                |               |  |
|--------------------------|---------------------------|-------------|---------------|----|----------------|---------------|--|
|                          |                           |             |               |    |                |               |  |
|                          | _                         | <u> </u>    |               |    | 1              |               |  |
| Rev.                     | Desc                      | criptio     | n             | by |                | Date          |  |
| 1                        |                           | P1          |               | PS | 15             | 5/08/2023     |  |
|                          |                           |             |               |    |                |               |  |
|                          |                           |             |               |    |                |               |  |
|                          |                           |             |               |    |                |               |  |
|                          |                           |             |               |    |                |               |  |
|                          |                           |             |               |    |                |               |  |
|                          |                           |             |               |    |                |               |  |
| Project N<br>16 Kerri    |                           | ad , V      | V5 5          | NW |                |               |  |
| Clients Na               | ame                       |             |               |    |                |               |  |
| Sarah B                  | Bennett                   |             |               |    |                |               |  |
| Drawing T<br>Ground      | <sup>Fitle</sup><br>Floor |             |               |    |                |               |  |
| Scale<br>As indic        | ated@/                    | ate<br>2024 |               |    | Drawn By<br>PS |               |  |
| Drawing N<br>230054-     |                           | 002         |               |    |                |               |  |
| Issue Date<br>15/08/2023 |                           |             | Checked<br>NK |    |                | Revision<br>1 |  |
|                          |                           |             |               |    |                |               |  |