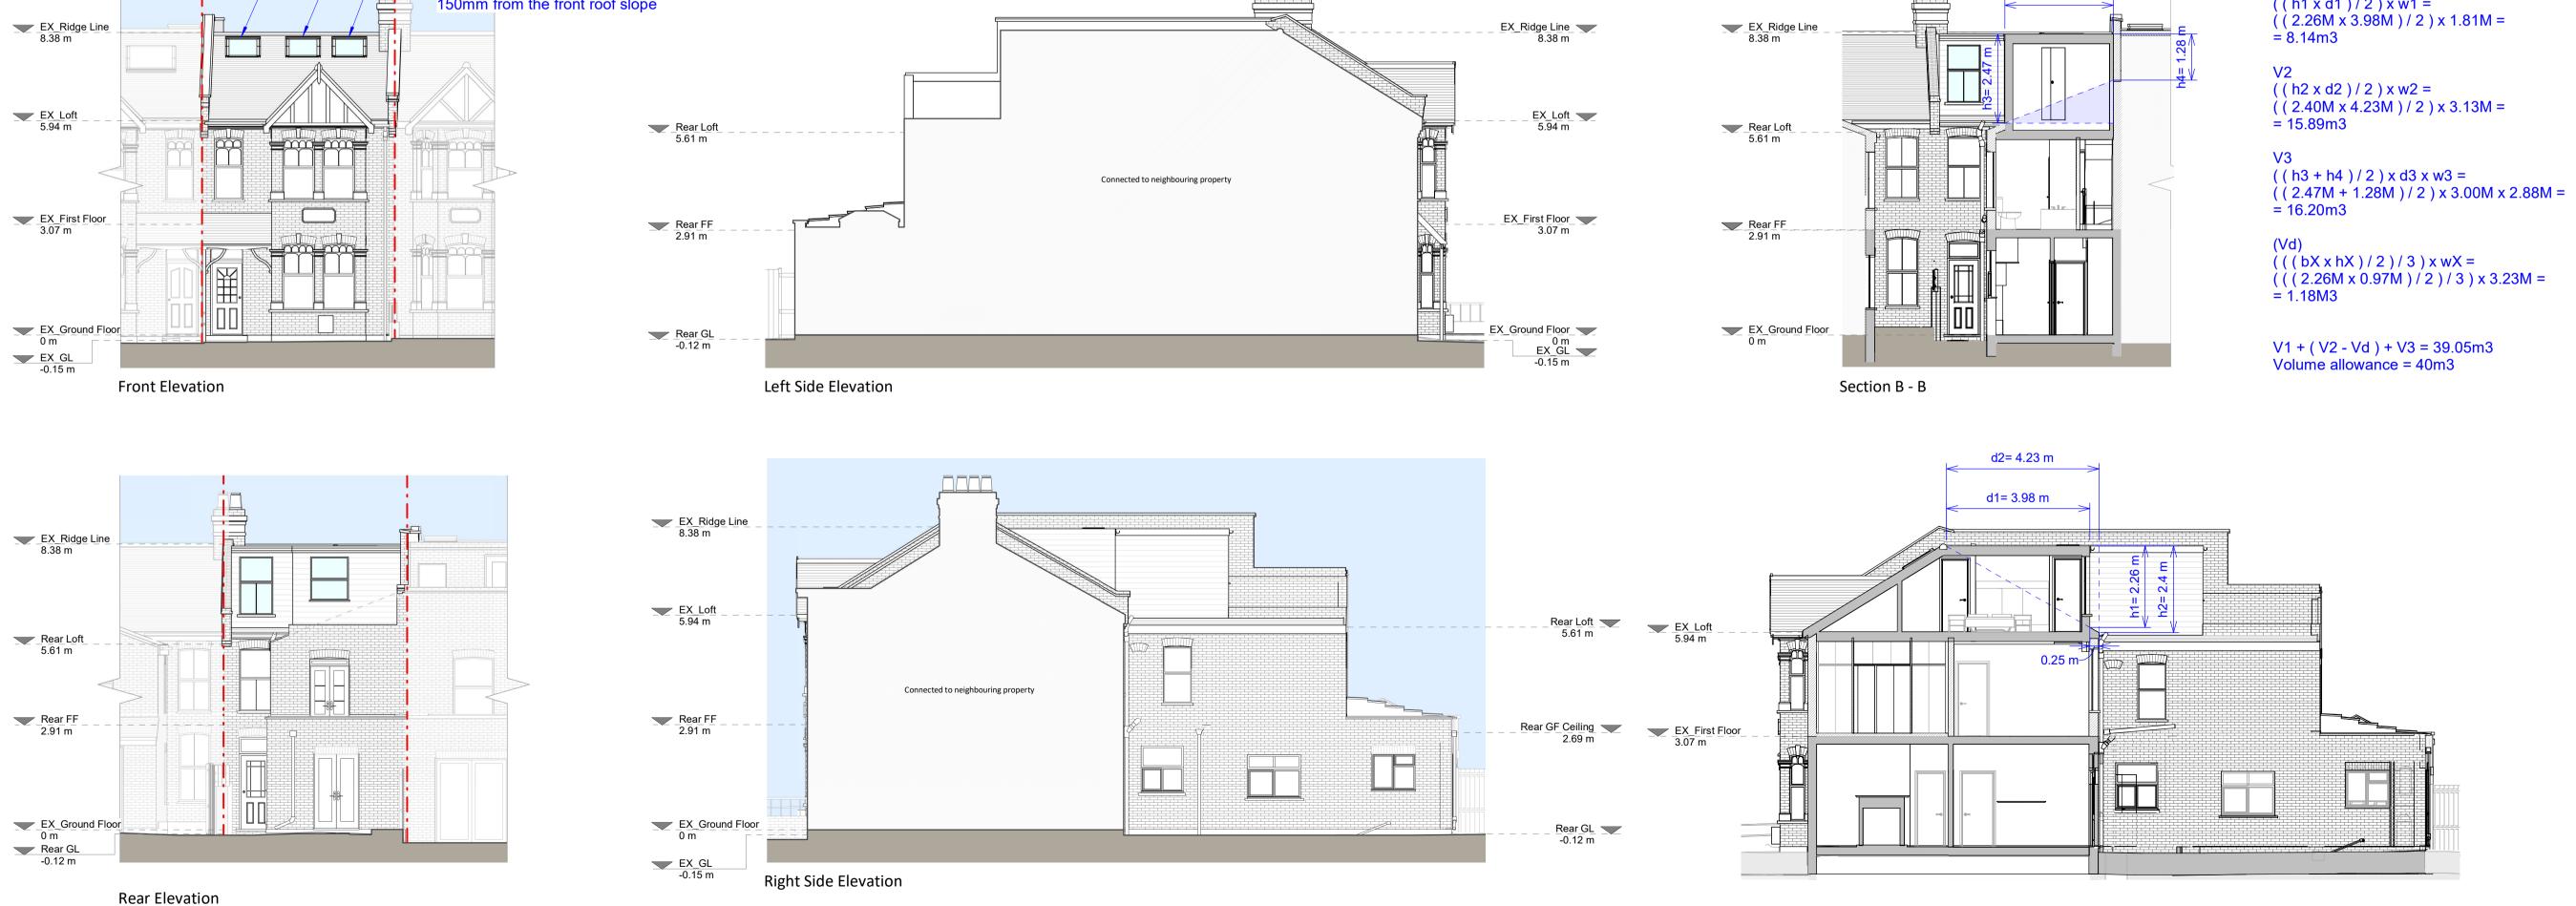

Brickwork / Walls - Clay dormer tiles and yellow London stock brickwork to match existing

Flat roof - Fibreglass

Windows - White uPVC windows and aluminium

RWP's / Gutter's / Fascia's - Black uPVC downpipes, guttering and black fascias, all to match existing

KEY

Existing walls --- Boundary line

Proposed walls --- Proposed beam

Proposed furniture --- Proposed drainage

Proposed staircase --- Existing removed

Proposed windows --- 1.5m head height

Grow your home

Proposed loft L shape dormer, roof works, floor plan redesign and all associated works at 16 Kingscote Road, W4 5LJ

Planning

Client

Noel Baggott

Proposed Drawings

Scale Drawn
1:100@A1 AR
Date Checked

1 0 1 2 3 4 5

Date
August 2023

SCALE 1:100

m

Drawing No.
B162975-02-3100