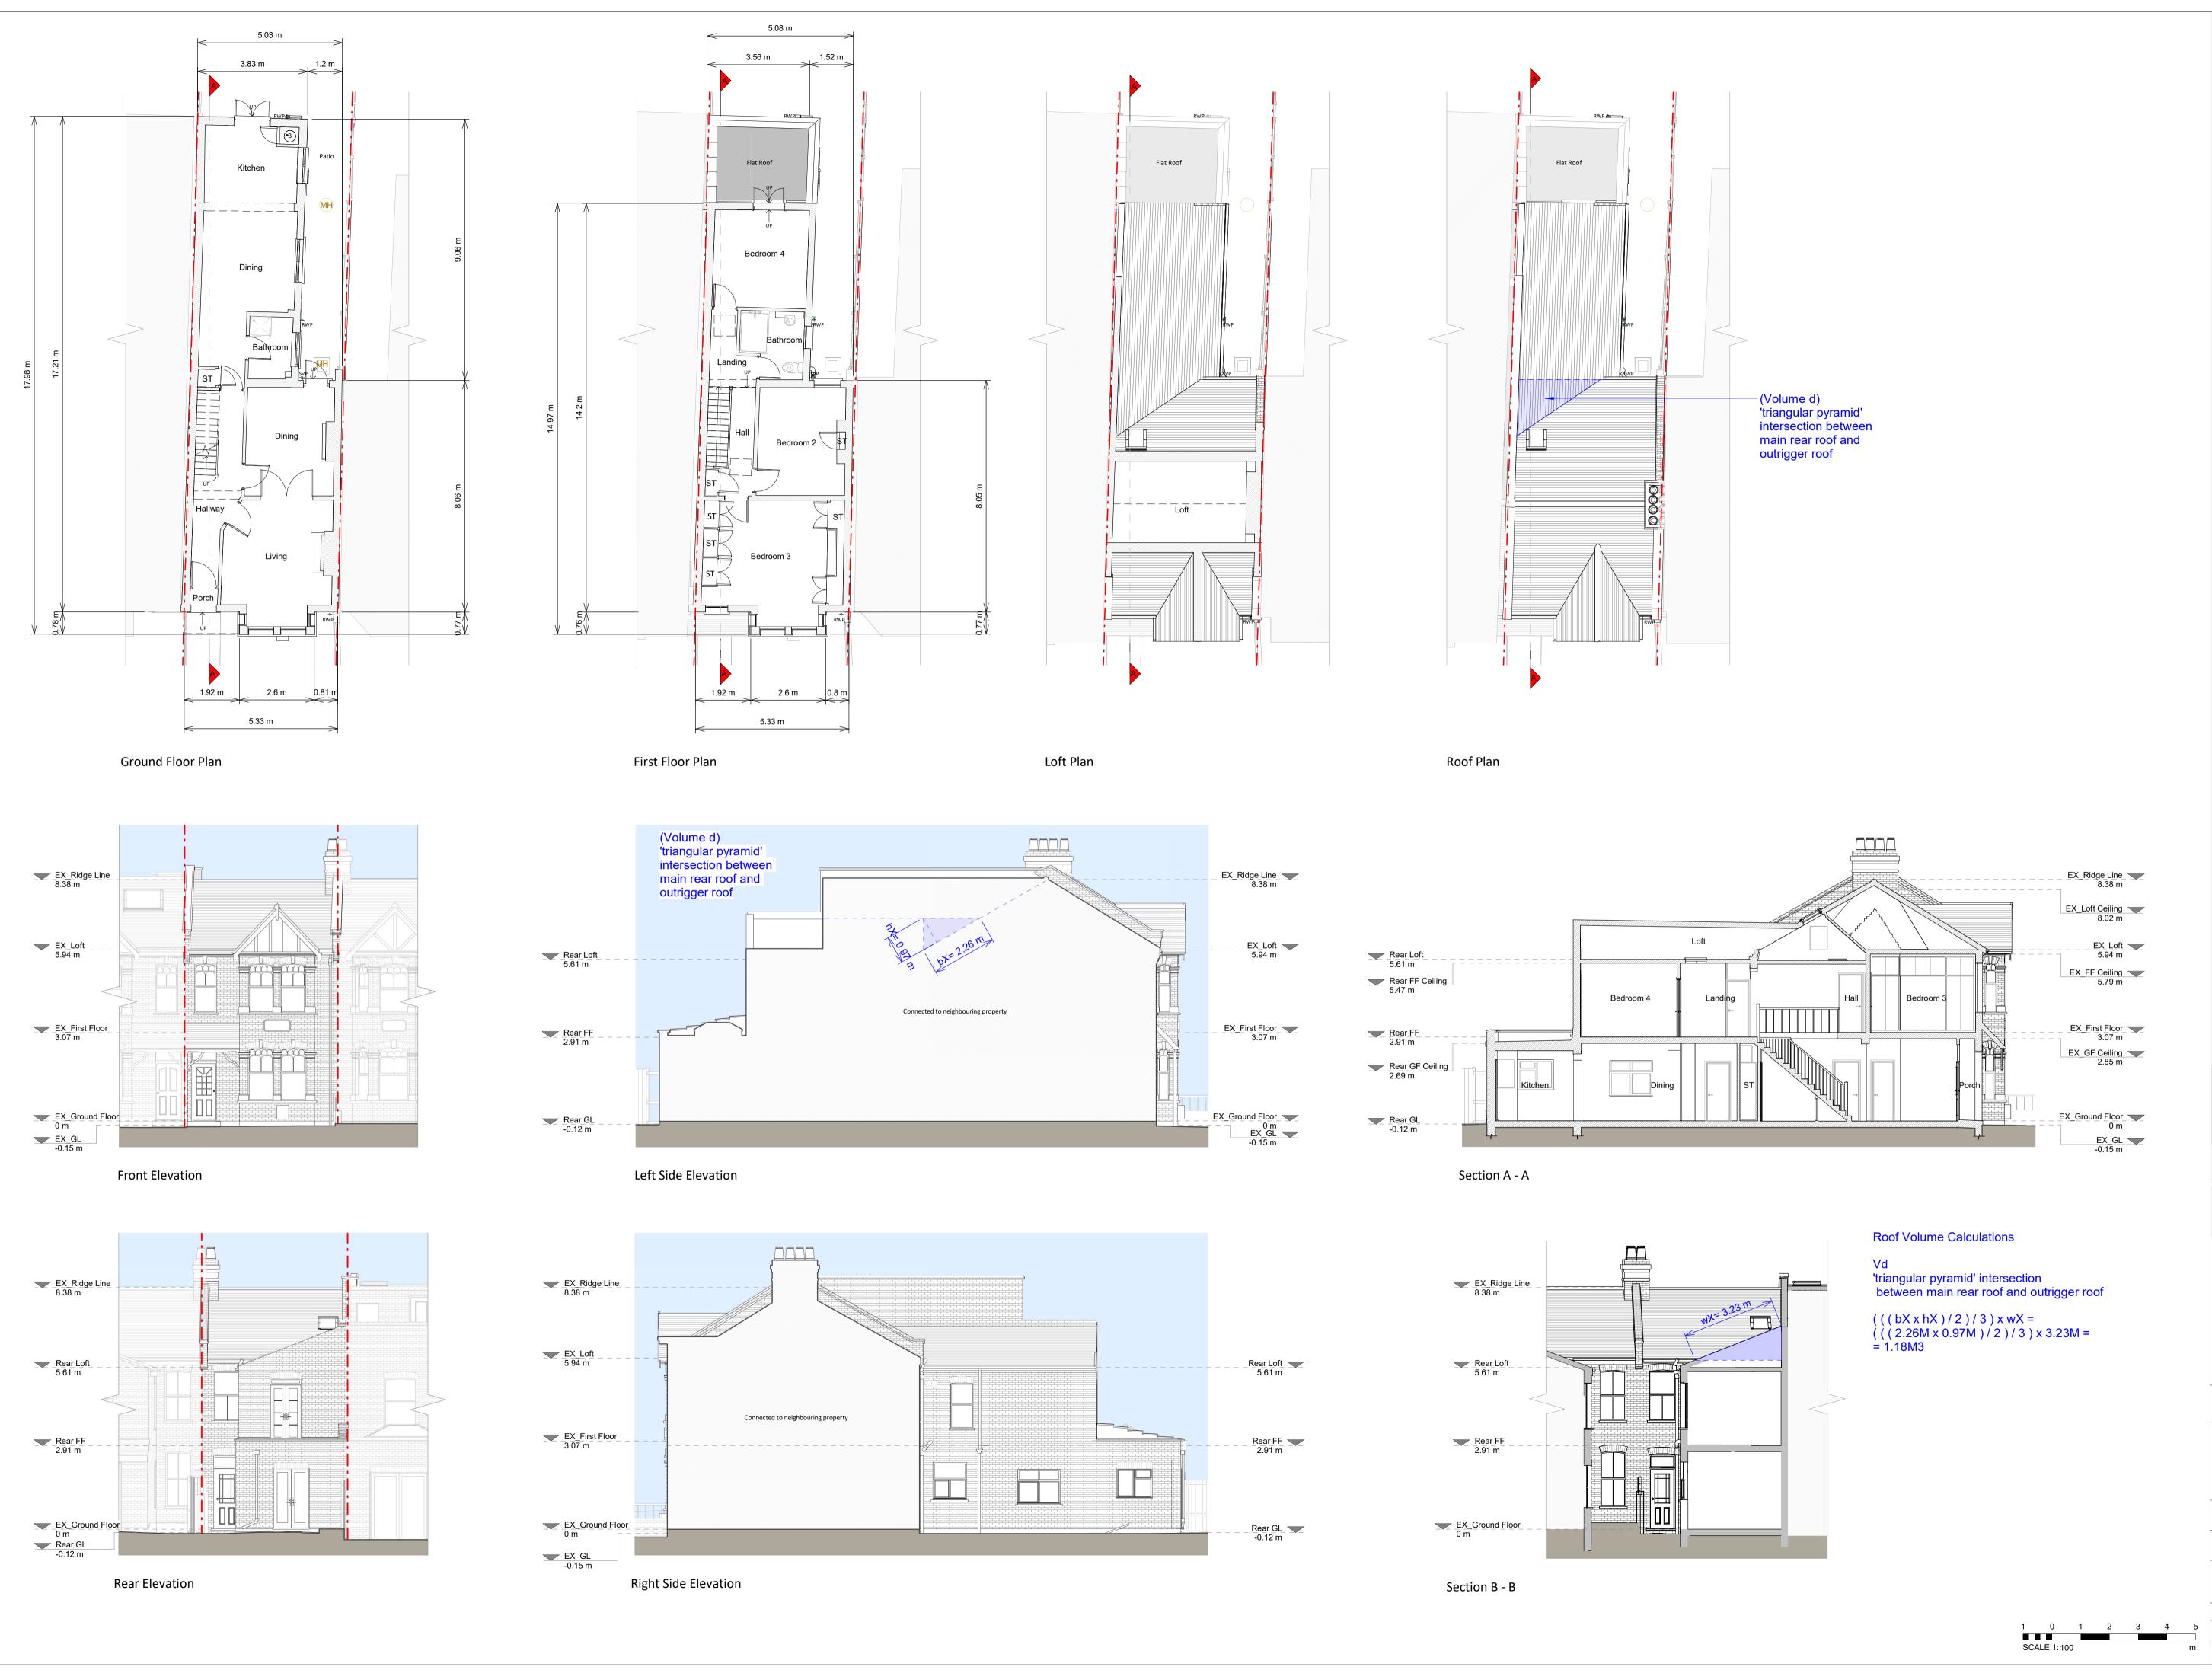

Existing Materials:

Brickwork / Walls - Red brickwork, white painted stucco details and yellow London stock brickwork

Pitched roof - Clay tiles

Flat roof - Felt or similar

Windows - White painted timber frame and uPVC frame windows and aluminium rooflight

Doors - Brown painted timber frame door and white uPVC frame glazed doors

RWP's / Gutter's / Fascia's - Black uPVC downpipes, guttering, white and black painted timber fascias

Existing walls

Existing furniture