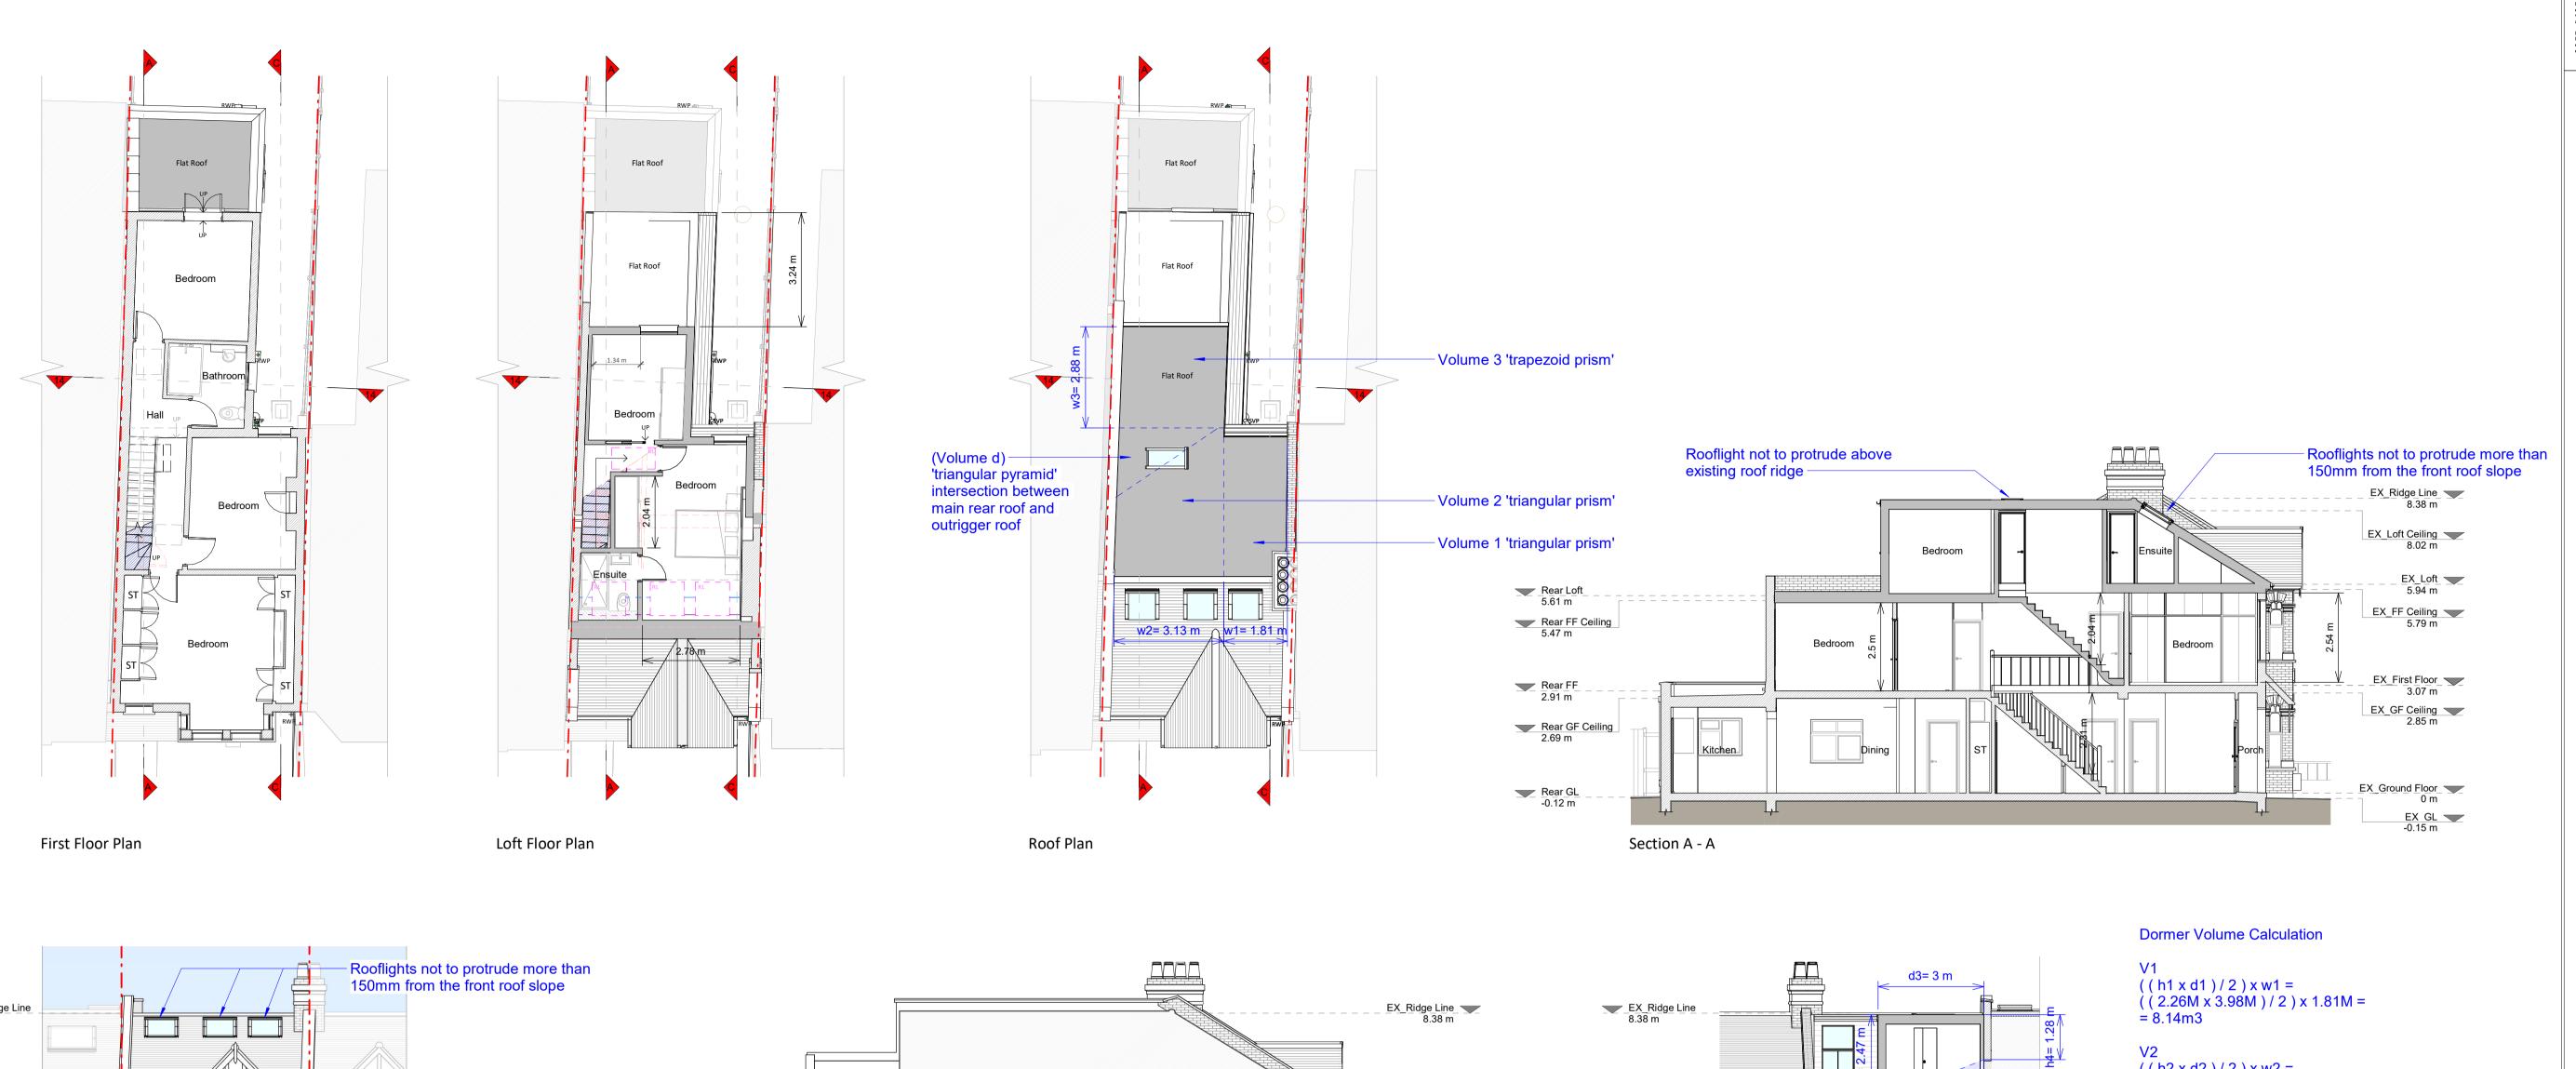

Brickwork / Walls - Clay dormer tiles and yellow London stock brickwork to match existing

Flat roof - Fibreglass

Windows - White uPVC windows and aluminium

RWP's / Gutter's / Fascia's - Black uPVC downpipes, guttering and black fascias, all to match existing

KEY

Existing walls --- Boundary line

Proposed walls --- Proposed beam

Proposed furniture --- Proposed drainage

Proposed staircase --- Existing removed

Proposed windows --- 1.5m head height

Grow your home

Proposed loft L shape dormer, roof works, floor plan redesign and all associated works at 16 Kingscote Road, W4 5LJ