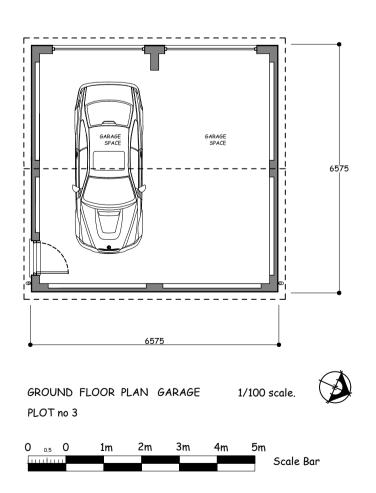

Client HARTOG HUTTON

Site

LAND WEST OF, RICHER ROAD BADWELL ASH, BURY ST EDMUNDS SUFFOLK IP 31 3 EU

Project PROPOSED DEVELOPMENT OF 14 NEW DWELLINGS RESERVED MATTERS PLANNING APPLICATION

Details PLOT no 3 AND DETACHED GARAGE PLANS AND ELEVATIONS

Scale 1/100 scale @ A1 Sheet Date SEPTEMBER 2023

Drawn by JR

Drawing number 2379 105

This drawing is copyright. This drawing must not be scaled. Before commencing any work the contractor must set out and check all dimensions on site. This drawing to be read in conjunction with any consultants details. Any discrepancies must be reported to Hollins Architects & Surveyors.