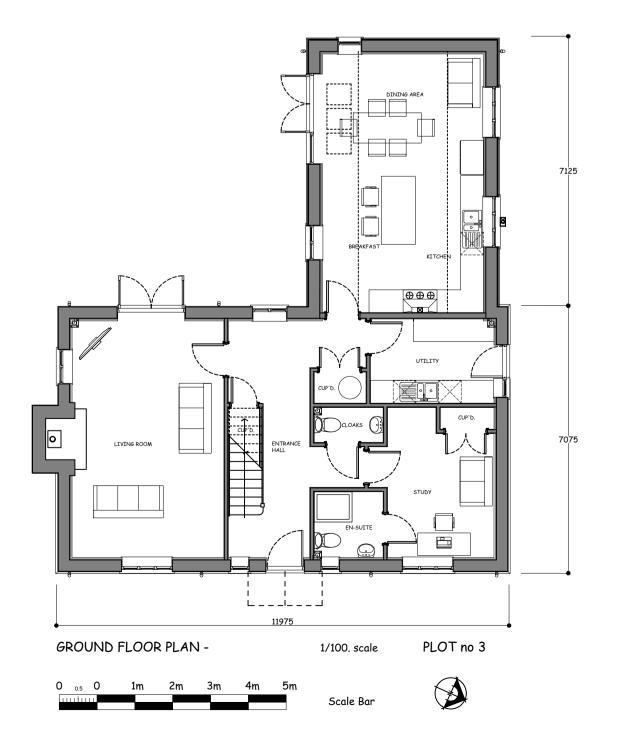

Client HARTOG HUTTON

Site

LAND WEST OF, RICHER ROAD BADWELL ASH, BURY ST EDMUNDS SUFFOLK IP 31 3 EU

Project PROPOSED DEVELOPMENT OF 14 NEW DWELLINGS RESERVED MATTERS PLANNING APPLICATION

Details PLOT no 3 AND DETACHED GARAGE PLANS AND ELEVATIONS