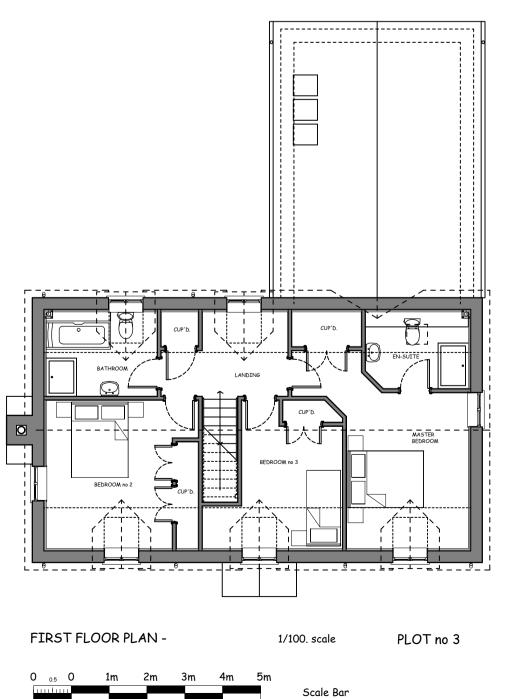

Client HARTOG HUTTON

Site

LAND WEST OF, RICHER ROAD BADWELL ASH, BURY ST EDMUNDS SUFFOLK IP 31 3 EU

Project PROPOSED DEVELOPMENT OF 14 NEW DWELLINGS RESERVED MATTERS PLANNING APPLICATION

Details PLOT no 3 AND DETACHED GARAGE PLANS AND ELEVATIONS

Scale 1/100 scale @ A1 Sheet Date SEPTEMBER 2023

Drawn by JR

Drawing number 2379 105

This drawing is copyright. This drawing must not be scaled. Before commencing any work the contractor must set out and check all dimensions on site. This drawing to be read in conjunction with any consultants details. Any discrepancies must be reported to Hollins Architects & Surveyors.