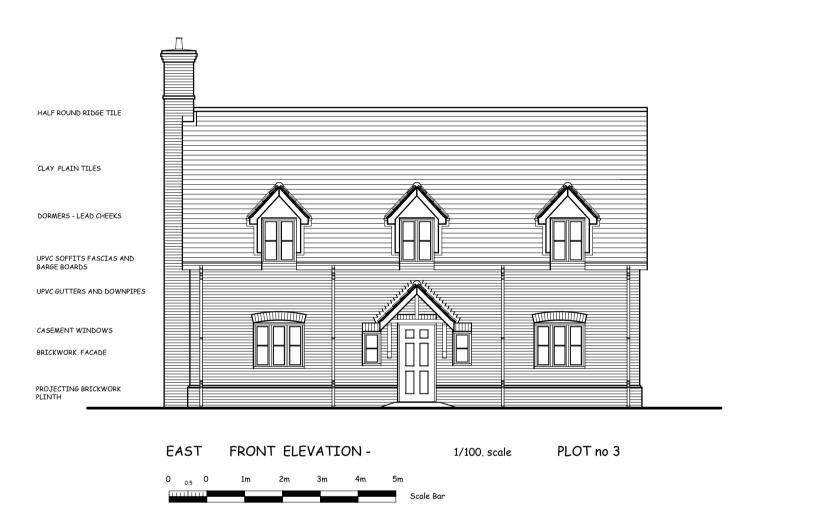

SOUTH SIDE ELEVATION -

1/100. scale PLOT no 3

1/100. scale PLOT no 3

EAST REAR ELEVATION 1/100 scale. PLOT no 3.

PLOT no 3. 0<sub>05</sub>0 1m 2m 3m 4m 5m Scale Bar

PLOT no 3.

SOUTH SIDE ELEVATION 1/100 scale. PLOT no 3.