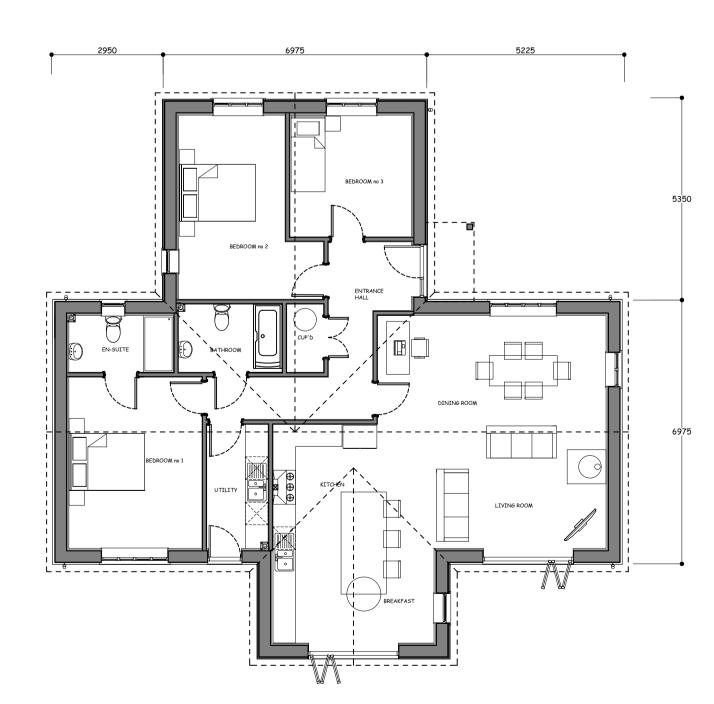

Project

PROPOSED DEVELOPMENT OF 14 NEW DWELLINGS RESERVED MATTERS PLANNING APPLICATION

PLOT no 11 AND DETACHED GARAGE PLANS AND ELEVATIONS

1/100 scale @ A1 Sheet

SEPTEMBER 2023

Drawn by

Drawing number

2379 110 This drawing is copyright. This drawing must not be scaled. Before commencing any work the contractor must set out and check all dimensions on site. This drawing to be read in conjunction with any consultants details. Any discrepancies must be reported to Hollins Architects & Surveyors.