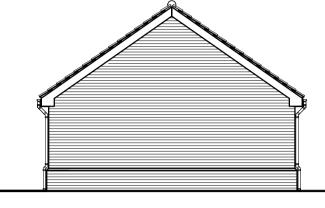

6175

•

2575

HALF ROUND RIDGE TILE

SLATE ROOF

1/100. scale

WEST SIDE ELEVATION -1/100. scale

PLOT no 10

SOUTH REAR ELEVATION 1/100 scale. PLOT no 10.

EAST SIDE ELEVATION -

PLOT no 10

NORTH FRONT ELEVATION 1/100 scale. PLOT no 10. 0 <sub>0.5</sub> 0 1m 2m 3m 4m 5m

Scale Bar

| -9-1 |
|------|
|      |
|      |
|      |
|      |
|      |
|      |
|      |
|      |
|      |
|      |
|      |
|      |
|      |
|      |
|      |
|      |

WEST SIDE ELEVATION 1/100 scale. PLOT no 10.

EAST SIDE ELEVATION 1/100 scale. PLOT no 10.

> No. Date Revisions Revisions

Planning Consultants The Guildhall Market Hill Framlingham Suffolk IP13 9BD

Telephone 01728 723959 E mail all@hollins.co.uk Website www.hollins.co.uk