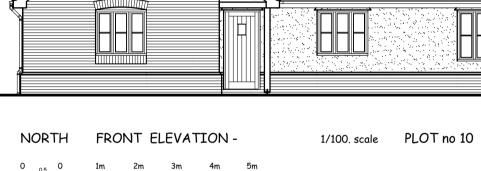

SOUTH REAR ELEVATION 1/100 scale. PLOT no 10.

EAST SIDE ELEVATION -

PLOT no 10

NORTH FRONT ELEVATION 1/100 scale. PLOT no 10. 0 <sub>0.5</sub> 0 1m 2m 3m 4m 5m

Scale Bar

| -9-1 |
|------|
|      |
|      |
|      |
|      |
|      |
|      |
|      |
|      |
|      |
|      |
|      |
|      |
|      |
|      |
|      |
|      |