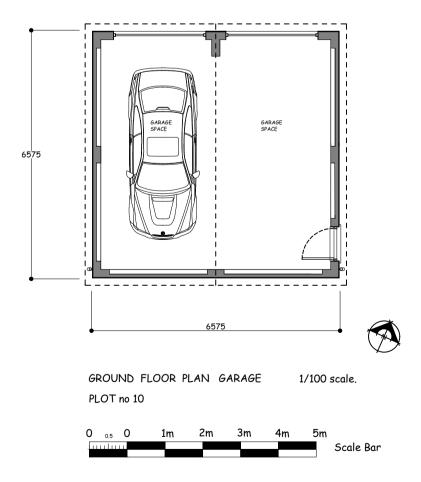

SOUTH REAR ELEVATION 1/100 scale. PLOT no 10.

EAST SIDE ELEVATION -

PLOT no 10

NORTH FRONT ELEVATION 1/100 scale. PLOT no 10. 0 <sub>0.5</sub> 0 1m 2m 3m 4m 5m

Scale Bar

| -9-1 |
|------|
|      |
|      |
|      |
|      |
|      |
|      |
|      |
|      |
|      |
|      |
|      |
|      |
|      |
|      |
|      |
|      |