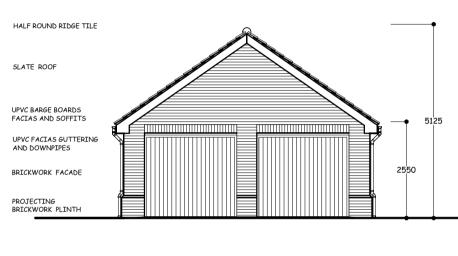

6175

•

2575

HALF ROUND RIDGE TILE

SLATE ROOF

1/100. scale

WEST SIDE ELEVATION -1/100. scale

PLOT no 10

SOUTH REAR ELEVATION 1/100 scale. PLOT no 10.

EAST SIDE ELEVATION -

PLOT no 10

NORTH FRONT ELEVATION 1/100 scale. PLOT no 10. 0 <sub>0.5</sub> 0 1m 2m 3m 4m 5m

Scale Bar

| -9-1 |
|------|
|      |
|      |
|      |
|      |
|      |
|      |
|      |
|      |
|      |
|      |
|      |
|      |
|      |
|      |
|      |
|      |

WEST SIDE ELEVATION 1/100 scale. PLOT no 10.

EAST SIDE ELEVATION 1/100 scale. PLOT no 10.

> No. Date Revisions Revisions

Planning Consultants The Guildhall Market Hill Framlingham Suffolk IP13 9BD

Telephone 01728 723959 E mail all@hollins.co.uk Website www.hollins.co.uk