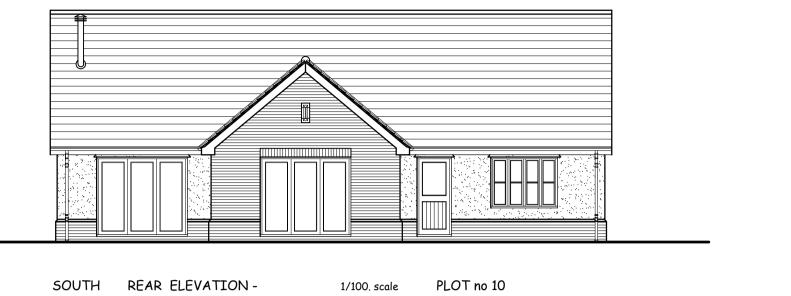

SOUTH REAR ELEVATION 1/100 scale. PLOT no 10.

EAST SIDE ELEVATION -

PLOT no 10

NORTH FRONT ELEVATION 1/100 scale. PLOT no 10. 0 <sub>0.5</sub> 0 1m 2m 3m 4m 5m

Scale Bar

| -9-1 |
|------|
|      |
|      |
|      |
|      |
|      |
|      |
|      |
|      |
|      |
|      |
|      |
|      |
|      |
|      |
|      |
|      |