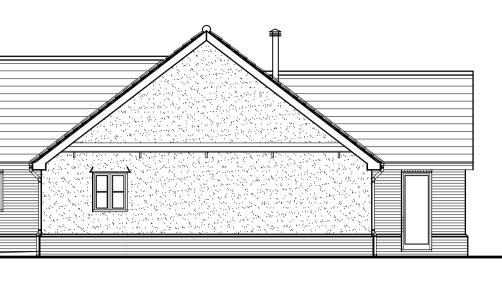

6175

•

2575

HALF ROUND RIDGE TILE

SLATE ROOF

1/100. scale

WEST SIDE ELEVATION -1/100. scale

PLOT no 10

SOUTH REAR ELEVATION 1/100 scale. PLOT no 10.

EAST SIDE ELEVATION -

PLOT no 10

NORTH FRONT ELEVATION 1/100 scale. PLOT no 10. 0 <sub>0.5</sub> 0 1m 2m 3m 4m 5m

Scale Bar

| -9-1 |
|------|
|      |
|      |
|      |
|      |
|      |
|      |
|      |
|      |
|      |
|      |
|      |
|      |
|      |
|      |
|      |
|      |

WEST SIDE ELEVATION 1/100 scale. PLOT no 10.

EAST SIDE ELEVATION 1/100 scale. PLOT no 10.

> No. Date Revisions Revisions

Planning Consultants The Guildhall Market Hill Framlingham Suffolk IP13 9BD

Telephone 01728 723959 E mail all@hollins.co.uk Website www.hollins.co.uk