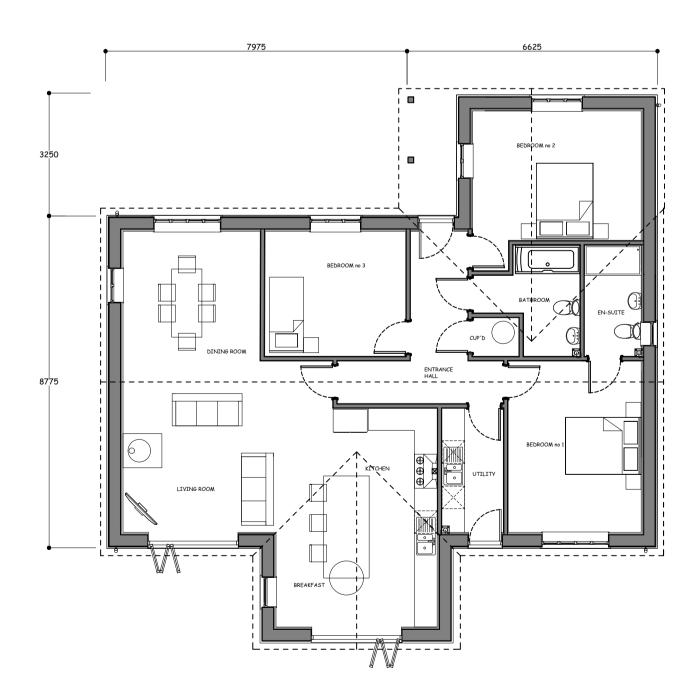

Client HARTOG HUTTON

Site

LAND WEST OF, RICHER ROAD BADWELL ASH, BURY ST EDMUNDS SUFFOLK IP 31 3 EU

Project PROPOSED DEVELOPMENT OF 14 NEW DWELLINGS RESERVED MATTERS PLANNING APPLICATION

Details PLOT no 10 AND DETACHED GARAGE PLANS AND ELEVATIONS