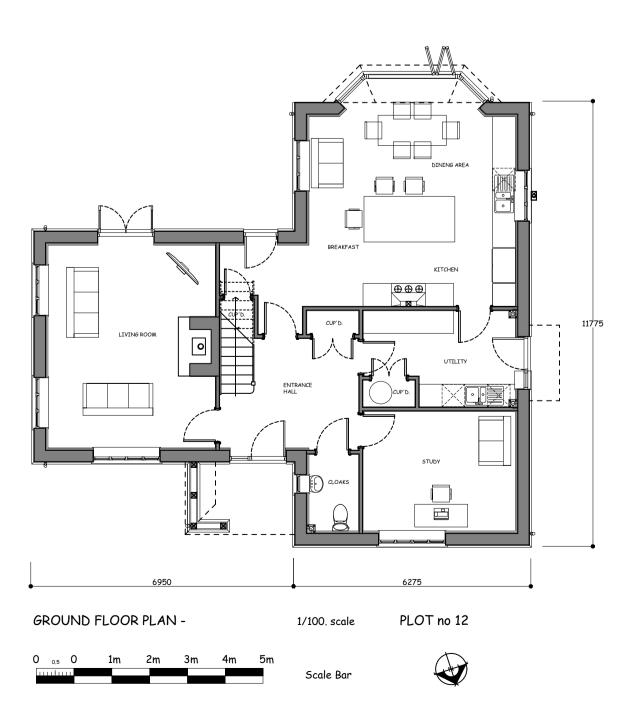

LAND WEST OF, RICHER ROAD BADWELL ASH, BURY ST EDMUNDS SUFFOLK IP 31 3 EU

Project PROPOSED DEVELOPMENT OF 14 NEW DWELLINGS RESERVED MATTERS PLANNING APPLICATION

Details PLOT no 12 AND DETACHED GARAGE PLANS AND ELEVATIONS