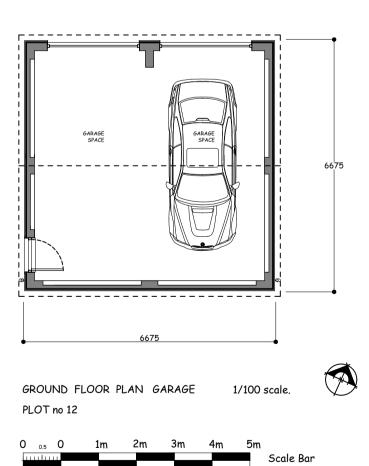

LAND WEST OF, RICHER ROAD BADWELL ASH, BURY ST EDMUNDS SUFFOLK IP 31 3 EU

Project PROPOSED DEVELOPMENT OF 14 NEW DWELLINGS RESERVED MATTERS PLANNING APPLICATION

Details PLOT no 12 AND DETACHED GARAGE PLANS AND ELEVATIONS

Scale 1/100 scale @ A1 Sheet Date SEPTEMBER 2023

Drawn by

JR

Drawing number 2379 111

This drawing is copyright. This drawing must not be scaled. Before commencing any work the contractor must set out and check all dimensions on site. This drawing to be read in conjunction with any consultants details. Any discrepancies must be reported to Hollins Architects & Surveyors.