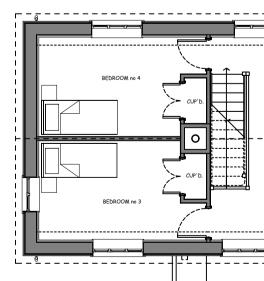

LAND WEST OF, RICHER ROAD BADWELL ASH, BURY ST EDMUNDS SUFFOLK IP 31 3 EU

Project PROPOSED DEVELOPMENT OF 14 NEW DWELLINGS RESERVED MATTERS PLANNING APPLICATION

Details PLOT no 12 AND DETACHED GARAGE PLANS AND ELEVATIONS