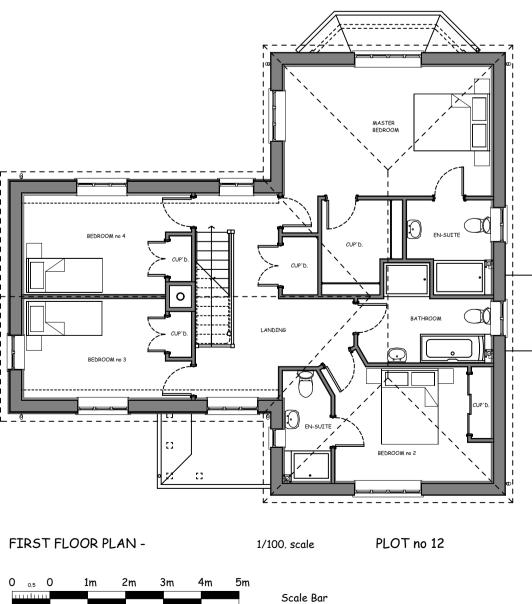

LAND WEST OF, RICHER ROAD BADWELL ASH, BURY ST EDMUNDS SUFFOLK IP 31 3 EU

Project PROPOSED DEVELOPMENT OF 14 NEW DWELLINGS RESERVED MATTERS PLANNING APPLICATION

Details PLOT no 12 AND DETACHED GARAGE PLANS AND ELEVATIONS