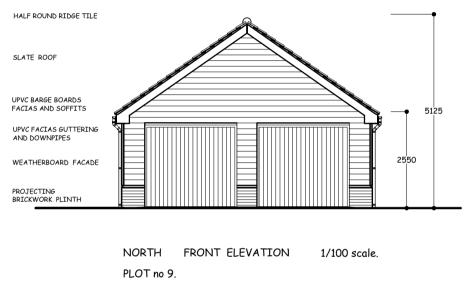

SOUTH REAR ELEVATION 1/100 scale.
PLOT no 9.

WEST SIDE ELEVATION 1/100 scale.
PLOT no 9.

PLOT no 9.

0 <sub>0.5</sub> 0 1m 2m 3m 4m 5m

PLOT no 9.

GROUND FLOOR PLAN GARAGE 1/100 scale.
PLOT no 9

O 0.5 O 1m 2m 3m 4m 5m

Detai

PLOT no 9 AND DETACHED GARAGE
PLANS AND ELEVATIONS

Scale

Scale
1/100 scale @ A1 Sheet

SEPTEMBER 2023

Drawn by

Drawing number

2379 108