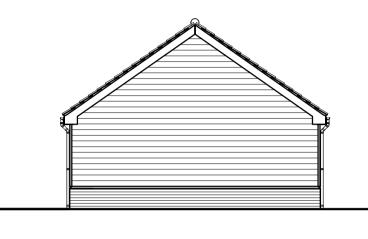

SOUTH REAR ELEVATION 1/100 scale.
PLOT no 9.

WEST SIDE ELEVATION 1/100 scale.
PLOT no 9.

PLOT no 9.

0 <sub>0.5</sub> 0 1m 2m 3m 4m 5m

PLOT no 9.

GROUND FLOOR PLAN GARAGE 1/100 scale.
PLOT no 9

O 0.5 O 1m 2m 3m 4m 5m

Detai

PLOT no 9 AND DETACHED GARAGE
PLANS AND ELEVATIONS

Scale

Scale
1/100 scale @ A1 Sheet

SEPTEMBER 2023

Drawn by

Drawing number

2379 108