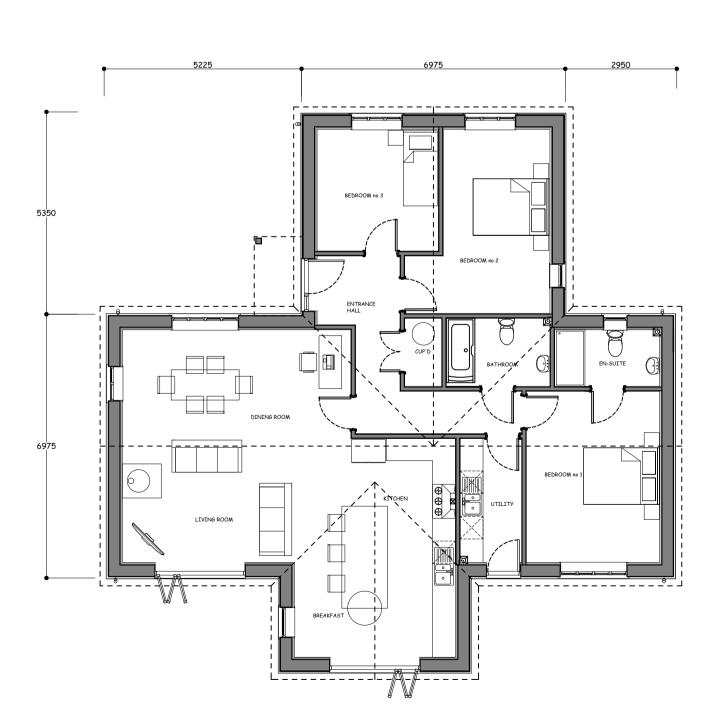

SOUTH REAR ELEVATION 1/100 scale.
PLOT no 9.

WEST SIDE ELEVATION 1/100 scale.
PLOT no 9.

PLOT no 9.

0 <sub>0.5</sub> 0 1m 2m 3m 4m 5m

PLOT no 9.

GROUND FLOOR PLAN GARAGE 1/100 scale.
PLOT no 9

O 0.5 O 1m 2m 3m 4m 5m

Detai

PLOT no 9 AND DETACHED GARAGE
PLANS AND ELEVATIONS

Scale

Scale
1/100 scale @ A1 Sheet

SEPTEMBER 2023

Drawn by

Drawing number

2379 108