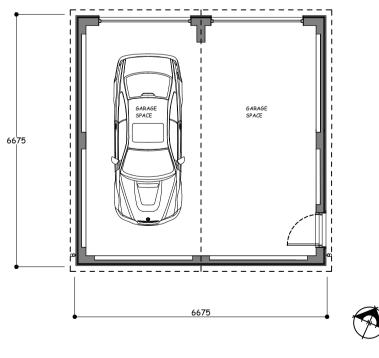

SOUTH REAR ELEVATION 1/100 scale.
PLOT no 9.

WEST SIDE ELEVATION 1/100 scale.
PLOT no 9.

PLOT no 9.

0 <sub>0.5</sub> 0 1m 2m 3m 4m 5m

PLOT no 9.

GROUND FLOOR PLAN GARAGE 1/100 scale.
PLOT no 9

O 0.5 O 1m 2m 3m 4m 5m

Detai

PLOT no 9 AND DETACHED GARAGE
PLANS AND ELEVATIONS

Scale

Scale
1/100 scale @ A1 Sheet

SEPTEMBER 2023

Drawn by

Drawing number

2379 108