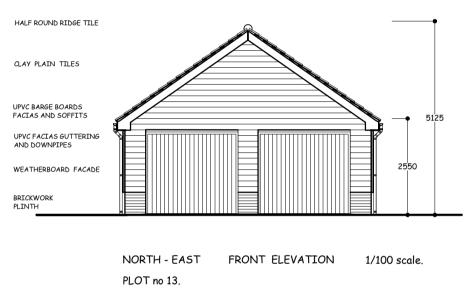

NORTH - WEST SIDE ELEVATION 1/100 scale. PLOT no 13.

SOUTH - EAST SIDE ELEVATION 1/100 scale. PLOT no 13.

GROUND FLOOR PLAN GARAGE 1/100 scale.

No. Date Revisions Revisions

Architects, Surveyors &

Planning Consultants The Guildhall Market Hill Framlingham Suffolk

PLOT no 13 AND DETACHED GARAGE PLANS AND ELEVATIONS

1/100 scale @ A1 Sheet

SEPTEMBER 2023

Drawn by

Drawing number

2379 112

This drawing is copyright. This drawing must not be scaled. Before commencing any work the contractor must set out and check all dimensions on site. This drawing to be read in conjunction with any consultants details. Any discrepancies must be reported to Hollins Architects & Surveyors.