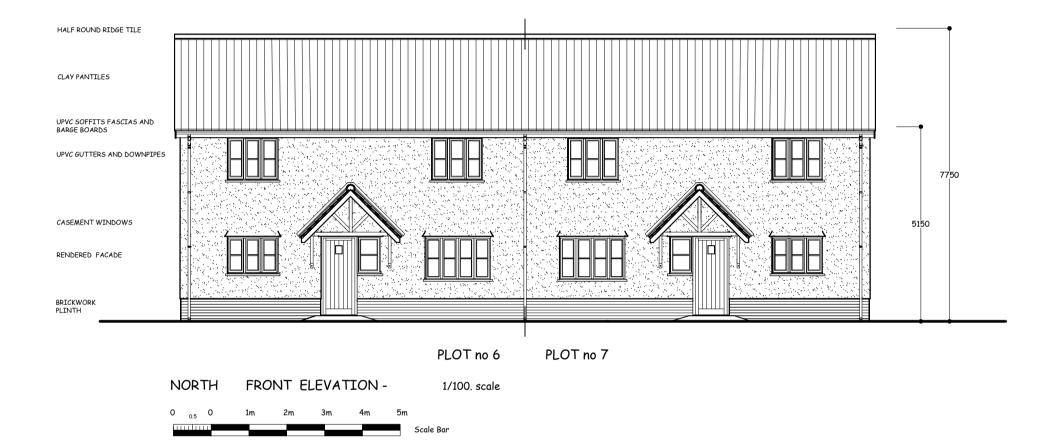

SOUTH SIDE ELEVATION -1/100. scale PLOT no 5

WEST FRONT ELEVATION -1/100. scale PLOT no 5

1/100. scale PLOT no 5

FIRST FLOOR PLAN -

EAST SIDE ELEVATION -

1/100. scale PLOT no 6

No. Date Revisions Revisions

Planning Consultants The Guildhall Market Hill Framlingham Suffolk IP13 9BD Telephone 01728 723959 E mail all@hollins.co.uk Website www.hollins.co.uk

Client

HARTOG HUTTON

Site

LAND WEST OF, RICHER ROAD BADWELL ASH, BURY ST EDMUNDS SUFFOLK IP 31 3 EU

Project PROPOSED DEVELOPMENT OF 14 NEW DWELLINGS RESERVED MATTERS PLANNING APPLICATION

Details PLOT no 5, 6 AND 7. PLANS AND ELEVATIONS