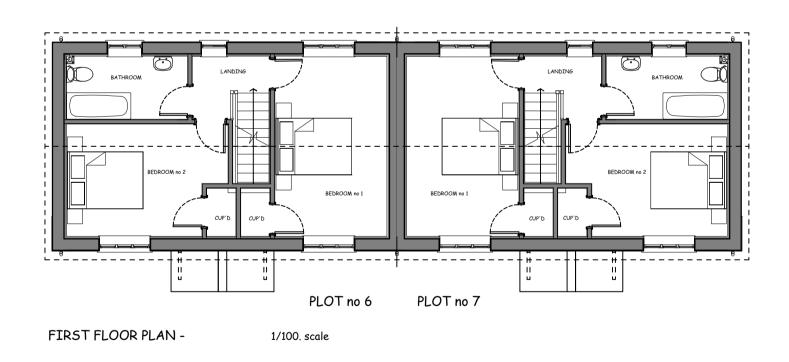

SOUTH SIDE ELEVATION -1/100. scale PLOT no 5

WEST FRONT ELEVATION -1/100. scale PLOT no 5

1/100. scale PLOT no 5

FIRST FLOOR PLAN -

EAST SIDE ELEVATION -

1/100. scale PLOT no 6

No. Date Revisions Revisions

Planning Consultants The Guildhall Market Hill Framlingham Suffolk IP13 9BD Telephone 01728 723959 E mail all@hollins.co.uk Website www.hollins.co.uk

Client

HARTOG HUTTON

Site

LAND WEST OF, RICHER ROAD BADWELL ASH, BURY ST EDMUNDS SUFFOLK IP 31 3 EU

Project PROPOSED DEVELOPMENT OF 14 NEW DWELLINGS RESERVED MATTERS PLANNING APPLICATION

Details PLOT no 5, 6 AND 7. PLANS AND ELEVATIONS