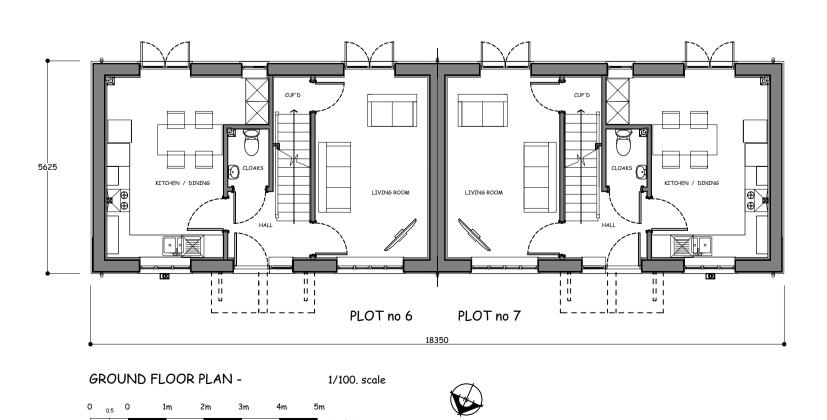

SOUTH SIDE ELEVATION -1/100. scale PLOT no 5

WEST FRONT ELEVATION -1/100. scale PLOT no 5

1/100. scale PLOT no 5

FIRST FLOOR PLAN -

EAST SIDE ELEVATION -

1/100. scale PLOT no 6

No. Date Revisions Revisions

Planning Consultants The Guildhall Market Hill Framlingham Suffolk IP13 9BD Telephone 01728 723959 E mail all@hollins.co.uk Website www.hollins.co.uk

Client

HARTOG HUTTON

Site

LAND WEST OF, RICHER ROAD BADWELL ASH, BURY ST EDMUNDS SUFFOLK IP 31 3 EU

Project PROPOSED DEVELOPMENT OF 14 NEW DWELLINGS RESERVED MATTERS PLANNING APPLICATION

Details PLOT no 5, 6 AND 7. PLANS AND ELEVATIONS