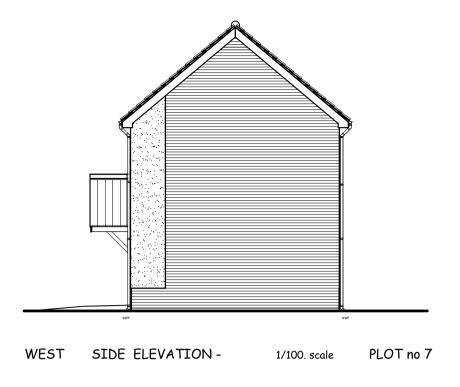

SOUTH SIDE ELEVATION -1/100. scale PLOT no 5

WEST FRONT ELEVATION -1/100. scale PLOT no 5

1/100. scale PLOT no 5

FIRST FLOOR PLAN -

EAST SIDE ELEVATION -

1/100. scale PLOT no 6

No. Date Revisions Revisions

Planning Consultants The Guildhall Market Hill Framlingham Suffolk IP13 9BD Telephone 01728 723959 E mail all@hollins.co.uk Website www.hollins.co.uk

Client

HARTOG HUTTON

Site

LAND WEST OF, RICHER ROAD BADWELL ASH, BURY ST EDMUNDS SUFFOLK IP 31 3 EU

Project PROPOSED DEVELOPMENT OF 14 NEW DWELLINGS RESERVED MATTERS PLANNING APPLICATION

Details PLOT no 5, 6 AND 7. PLANS AND ELEVATIONS