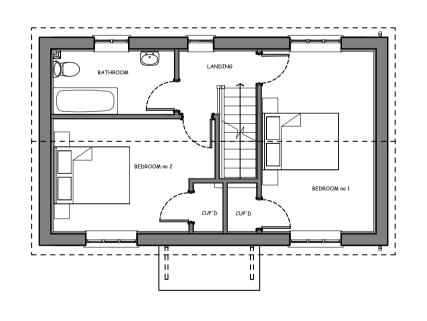

SOUTH SIDE ELEVATION -1/100. scale PLOT no 5

WEST FRONT ELEVATION -1/100. scale PLOT no 5

1/100. scale PLOT no 5

FIRST FLOOR PLAN -

EAST SIDE ELEVATION -

1/100. scale PLOT no 6

No. Date Revisions Revisions

Planning Consultants The Guildhall Market Hill Framlingham Suffolk IP13 9BD Telephone 01728 723959 E mail all@hollins.co.uk Website www.hollins.co.uk