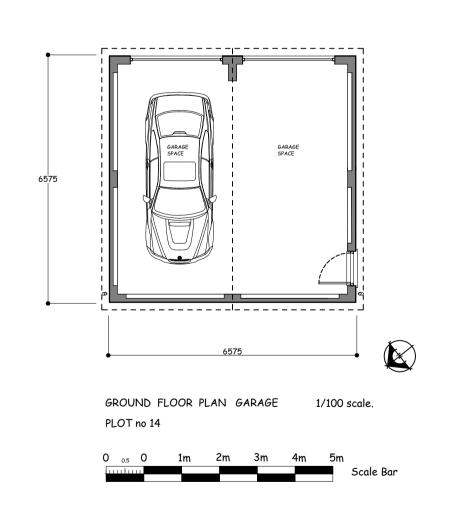

Project PROPOSED DEVELOPMENT OF 14 NEW DWELLINGS RESERVED MATTERS PLANNING APPLICATION

PLOT no 14 AND DETACHED GARAGE PLANS AND ELEVATIONS

1/100 scale @ A1 Sheet

SEPTEMBER 2023 Drawn by

Drawing number

2379 113