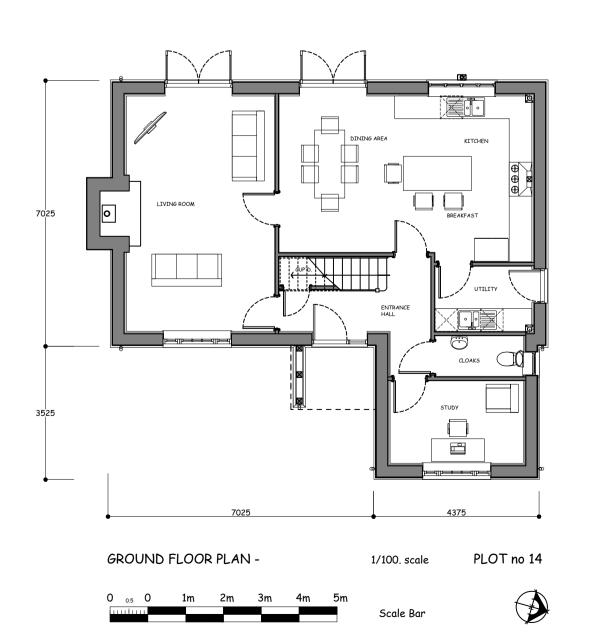

Project PROPOSED DEVELOPMENT OF 14 NEW DWELLINGS RESERVED MATTERS PLANNING APPLICATION

PLOT no 14 AND DETACHED GARAGE PLANS AND ELEVATIONS

1/100 scale @ A1 Sheet

SEPTEMBER 2023 Drawn by

Drawing number

2379 113