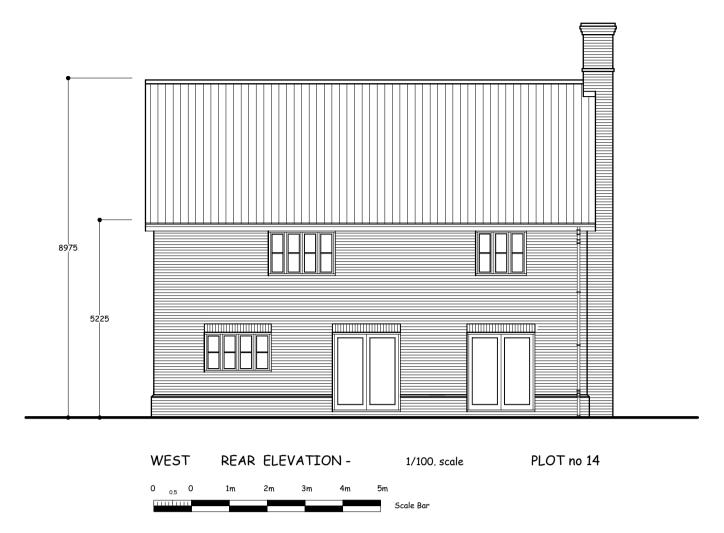

NORTH - WEST REAR ELEVATION 1/100 scale.

PLOT no 14.

PLOT no 14.

PLOT no 14.

SOUTH - WEST SIDE ELEVATION 1/100 scale. PLOT no 14.

IP13 9BD Telephone 01728 723959 E mail all@hollins.co.uk Website www.hollins.co.uk Client

Project PROPOSED DEVELOPMENT OF 14 NEW DWELLINGS RESERVED MATTERS PLANNING APPLICATION

PLOT no 14 AND DETACHED GARAGE PLANS AND ELEVATIONS

1/100 scale @ A1 Sheet

SEPTEMBER 2023 Drawn by

Drawing number

2379 113