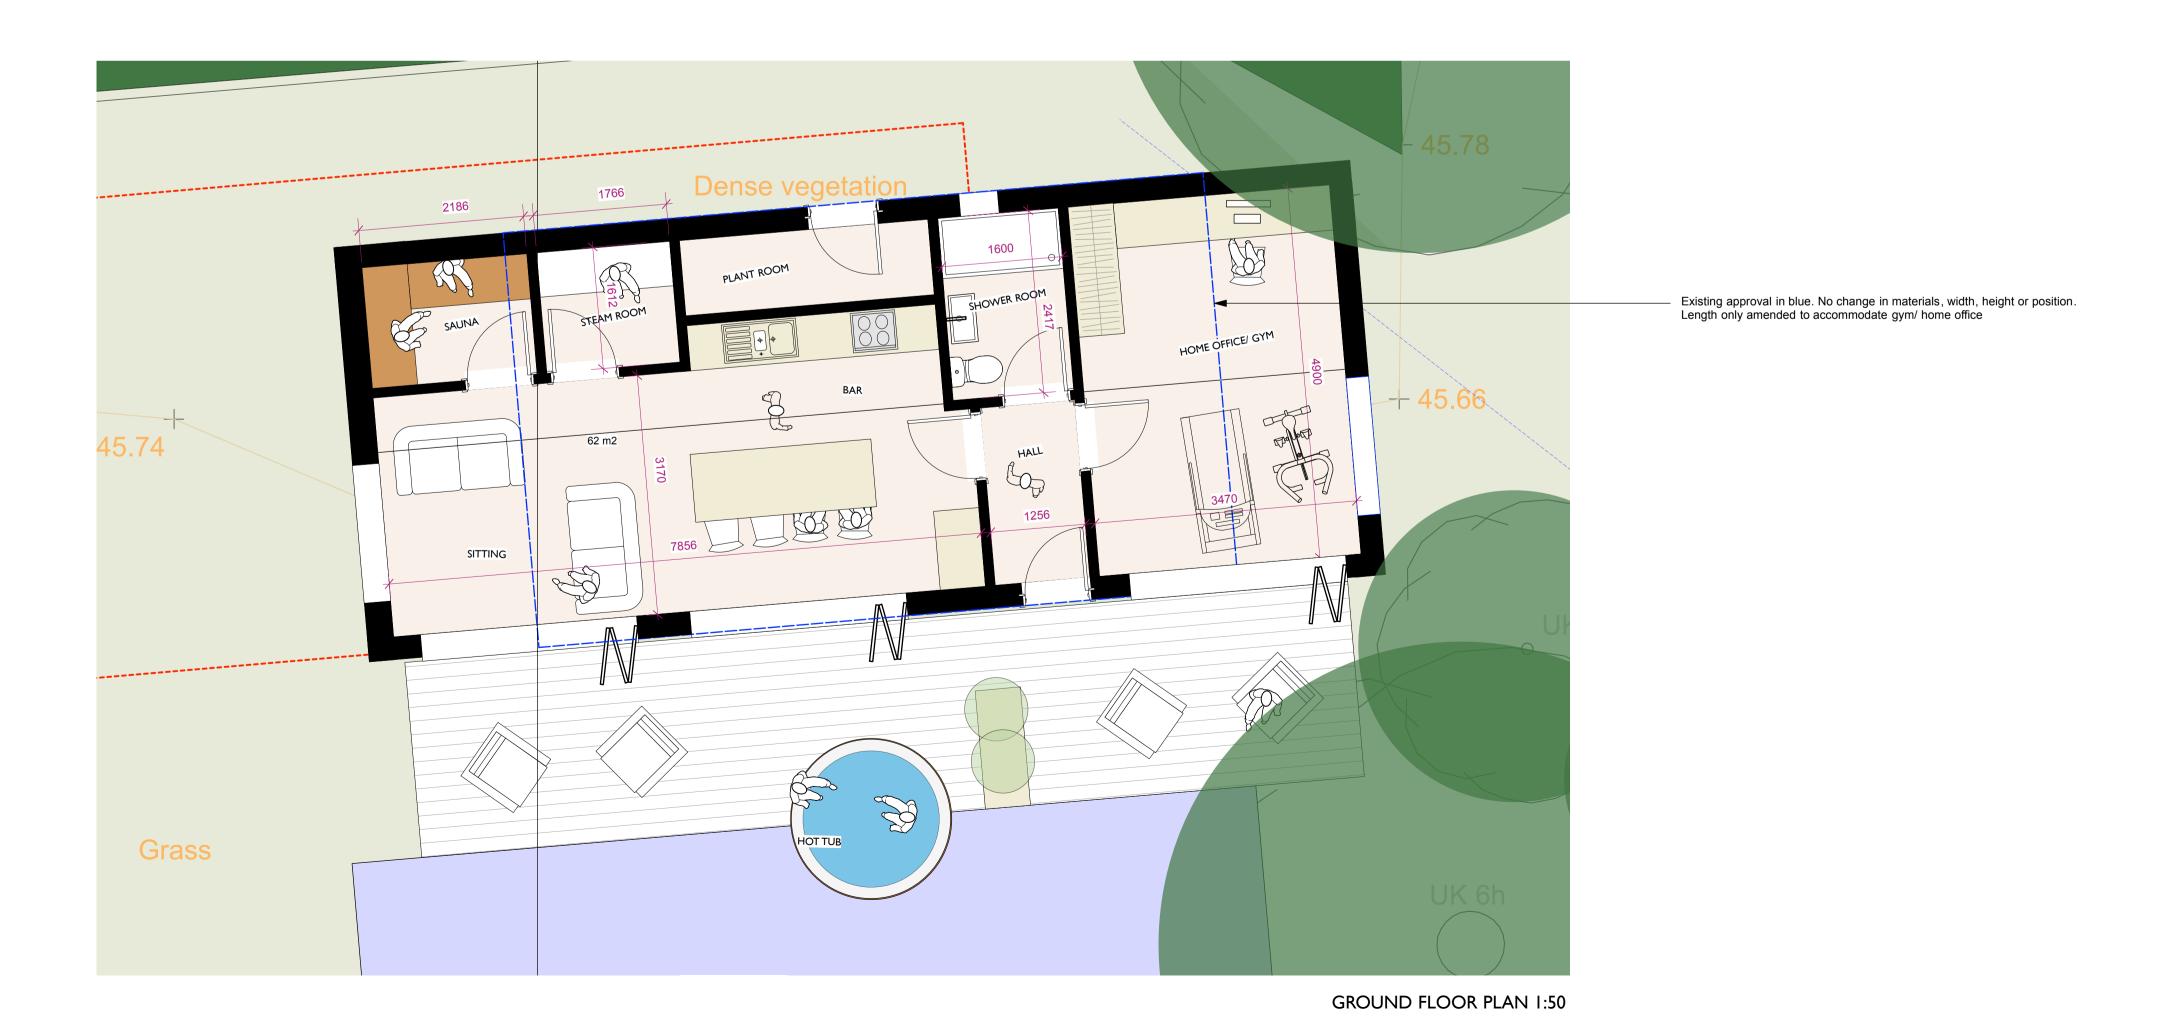

- H 14/7/23 Plans Updated G 18/6/23 Plans Updated F 15/6/23 Plans Updated
- E 30/8/22 Plans Updated
  D 4/7/22 Plans Updated
  C 3/3/22 Plans Updated
  B 26/10/21 Plans Updated
  A 11/10/21 Plans Updated
  Rev



The Street Thorndon Suffolk IP23 7JR e enquiries@beecharchitects.com t 01379 678442

Church Farm Barn

CLIENT

Dean Happer and Peter Brooks

PROJECT The Old Forge Church Road Wingfield IP21 5RA

checked on site.

DRAWING Proposed Outbuilding

CHECKED SCALE DATE DRAWN BY 1:50 @ A1 Sept 2021 DRAWING NUMBER | JOB NUMBER | STATUS

Not For Construction | H This drawing is copyright and remains the property of Beech Architects Ltd. Original size A1. Scale shown will be incorrect if reproduced in any other format. All dimensions to be