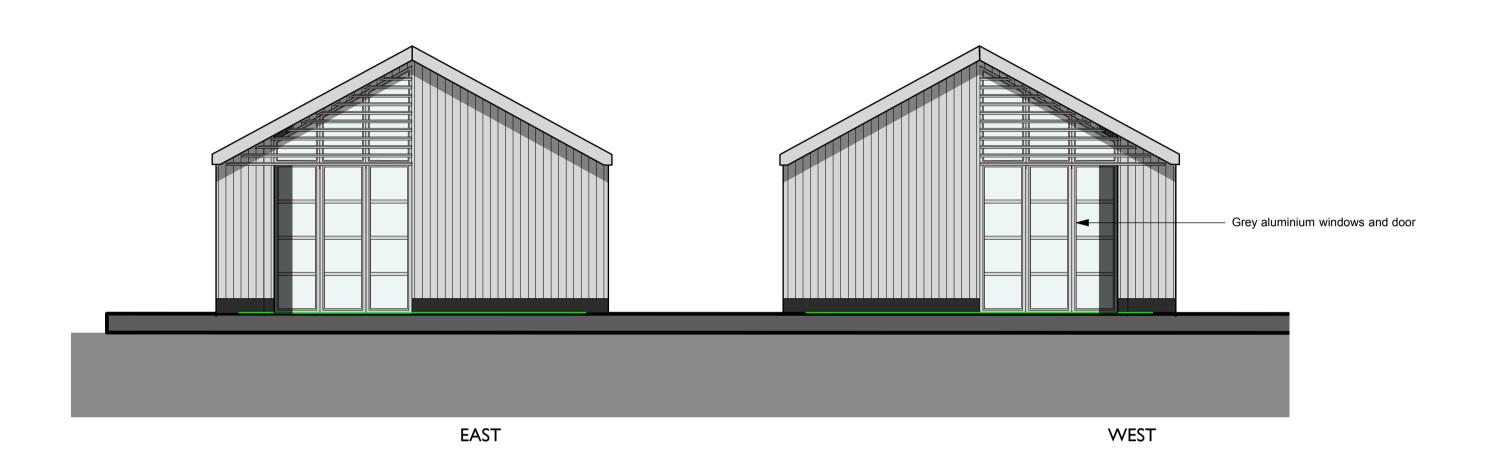

- H 14/7/23 Plans Updated G 18/6/23 Plans Updated F 15/6/23 Plans Updated
- E 30/8/22 Plans Updated
  D 4/7/22 Plans Updated
  C 3/3/22 Plans Updated
  B 26/10/21 Plans Updated
  A 11/10/21 Plans Updated
  Rev



The Street Thorndon Suffolk IP23 7JR e enquiries@beecharchitects.com t 01379 678442

Church Farm Barn

CLIENT

Dean Happer and Peter Brooks

PROJECT The Old Forge Church Road Wingfield IP21 5RA

checked on site.

DRAWING Proposed Outbuilding

CHECKED SCALE DATE DRAWN BY 1:50 @ A1 Sept 2021 DRAWING NUMBER | JOB NUMBER | STATUS

Not For Construction | H This drawing is copyright and remains the property of Beech Architects Ltd. Original size A1. Scale shown will be incorrect if reproduced in any other format. All dimensions to be