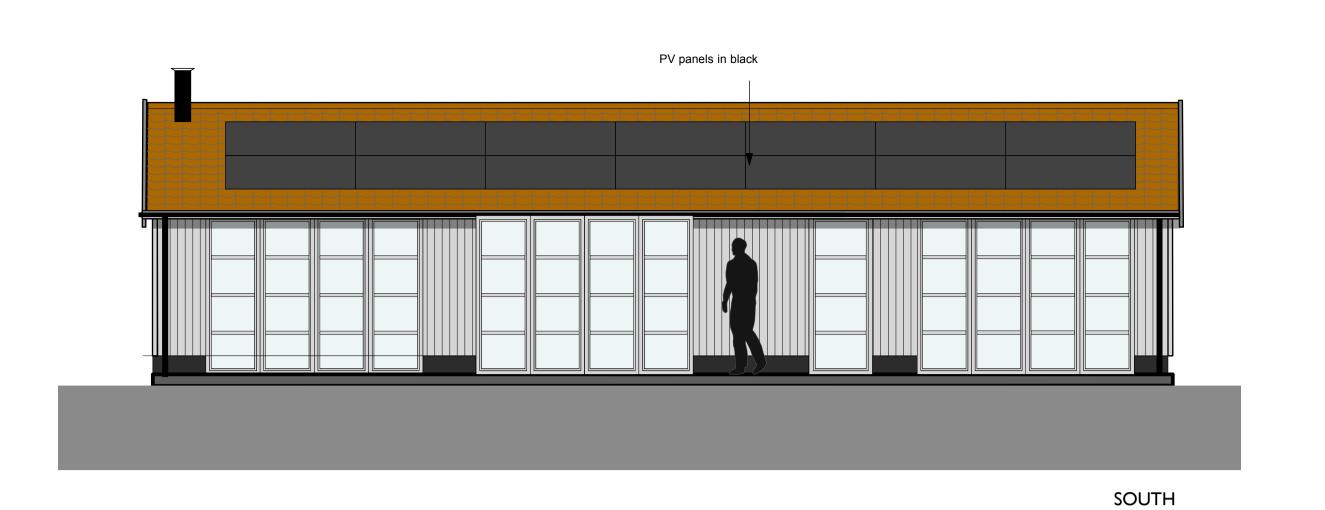

- H 14/7/23 Plans Updated G 18/6/23 Plans Updated F 15/6/23 Plans Updated
- E 30/8/22 Plans Updated
  D 4/7/22 Plans Updated
  C 3/3/22 Plans Updated
  B 26/10/21 Plans Updated
  A 11/10/21 Plans Updated
  Rev



The Street Thorndon Suffolk IP23 7JR e enquiries@beecharchitects.com t 01379 678442

Church Farm Barn

CLIENT

Dean Happer and Peter Brooks

PROJECT The Old Forge Church Road Wingfield IP21 5RA

checked on site.

DRAWING Proposed Outbuilding

CHECKED SCALE DATE DRAWN BY 1:50 @ A1 Sept 2021 DRAWING NUMBER | JOB NUMBER | STATUS

Not For Construction | H This drawing is copyright and remains the property of Beech Architects Ltd. Original size A1. Scale shown will be incorrect if reproduced in any other format. All dimensions to be