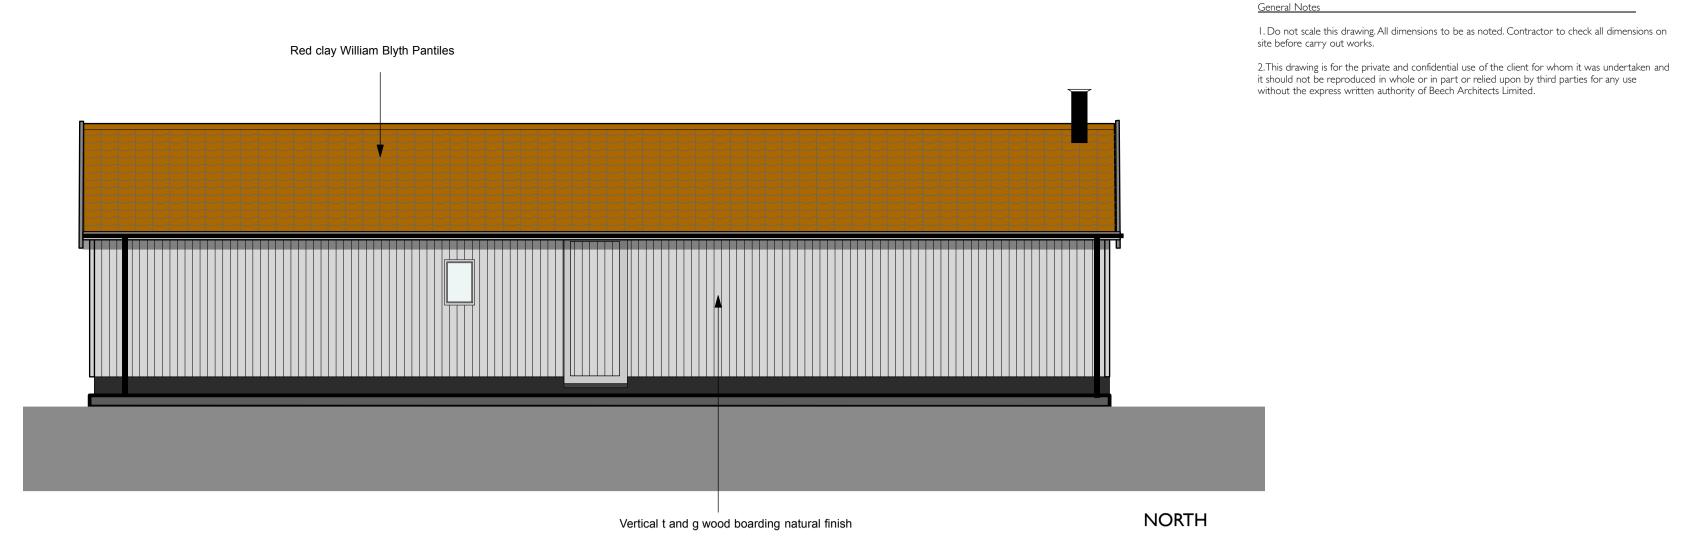

- H 14/7/23 Plans Updated G 18/6/23 Plans Updated F 15/6/23 Plans Updated
- E 30/8/22 Plans Updated
  D 4/7/22 Plans Updated
  C 3/3/22 Plans Updated
  B 26/10/21 Plans Updated
  A 11/10/21 Plans Updated
  Rev



The Street Thorndon Suffolk IP23 7JR e enquiries@beecharchitects.com t 01379 678442

Church Farm Barn

CLIENT

Dean Happer and Peter Brooks

PROJECT The Old Forge Church Road Wingfield IP21 5RA

checked on site.

DRAWING Proposed Outbuilding

CHECKED SCALE DATE DRAWN BY 1:50 @ A1 Sept 2021 DRAWING NUMBER | JOB NUMBER | STATUS

Not For Construction | H This drawing is copyright and remains the property of Beech Architects Ltd. Original size A1. Scale shown will be incorrect if reproduced in any other format. All dimensions to be