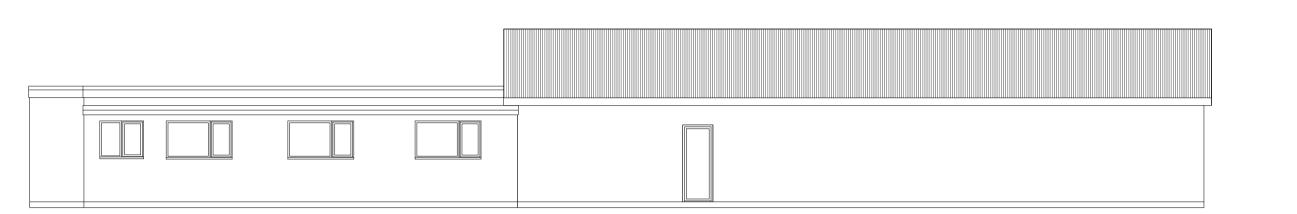

Existing Front Elevation (North-West)

Existing Side Elevation (South-West)

Existing Side Elevation (North-East)

Proposed Rear Elevation (South-East)