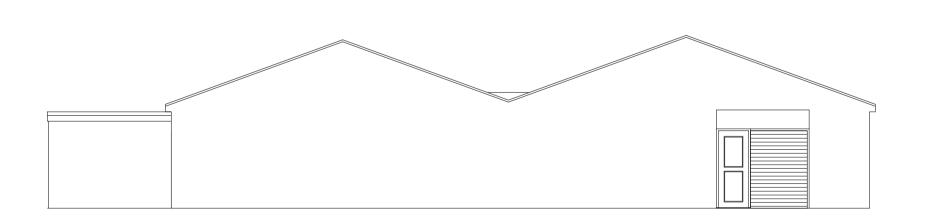

Existing Front Elevation (North-West)

Existing Side Elevation (South-West)

Existing Side Elevation (North-East)

Proposed Rear Elevation (South-East)