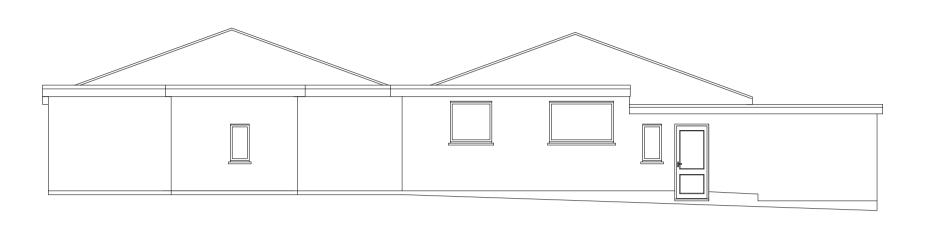

Existing Front Elevation (North-West)

Existing Side Elevation (South-West)

Existing Side Elevation (North-East)

Proposed Rear Elevation (South-East)