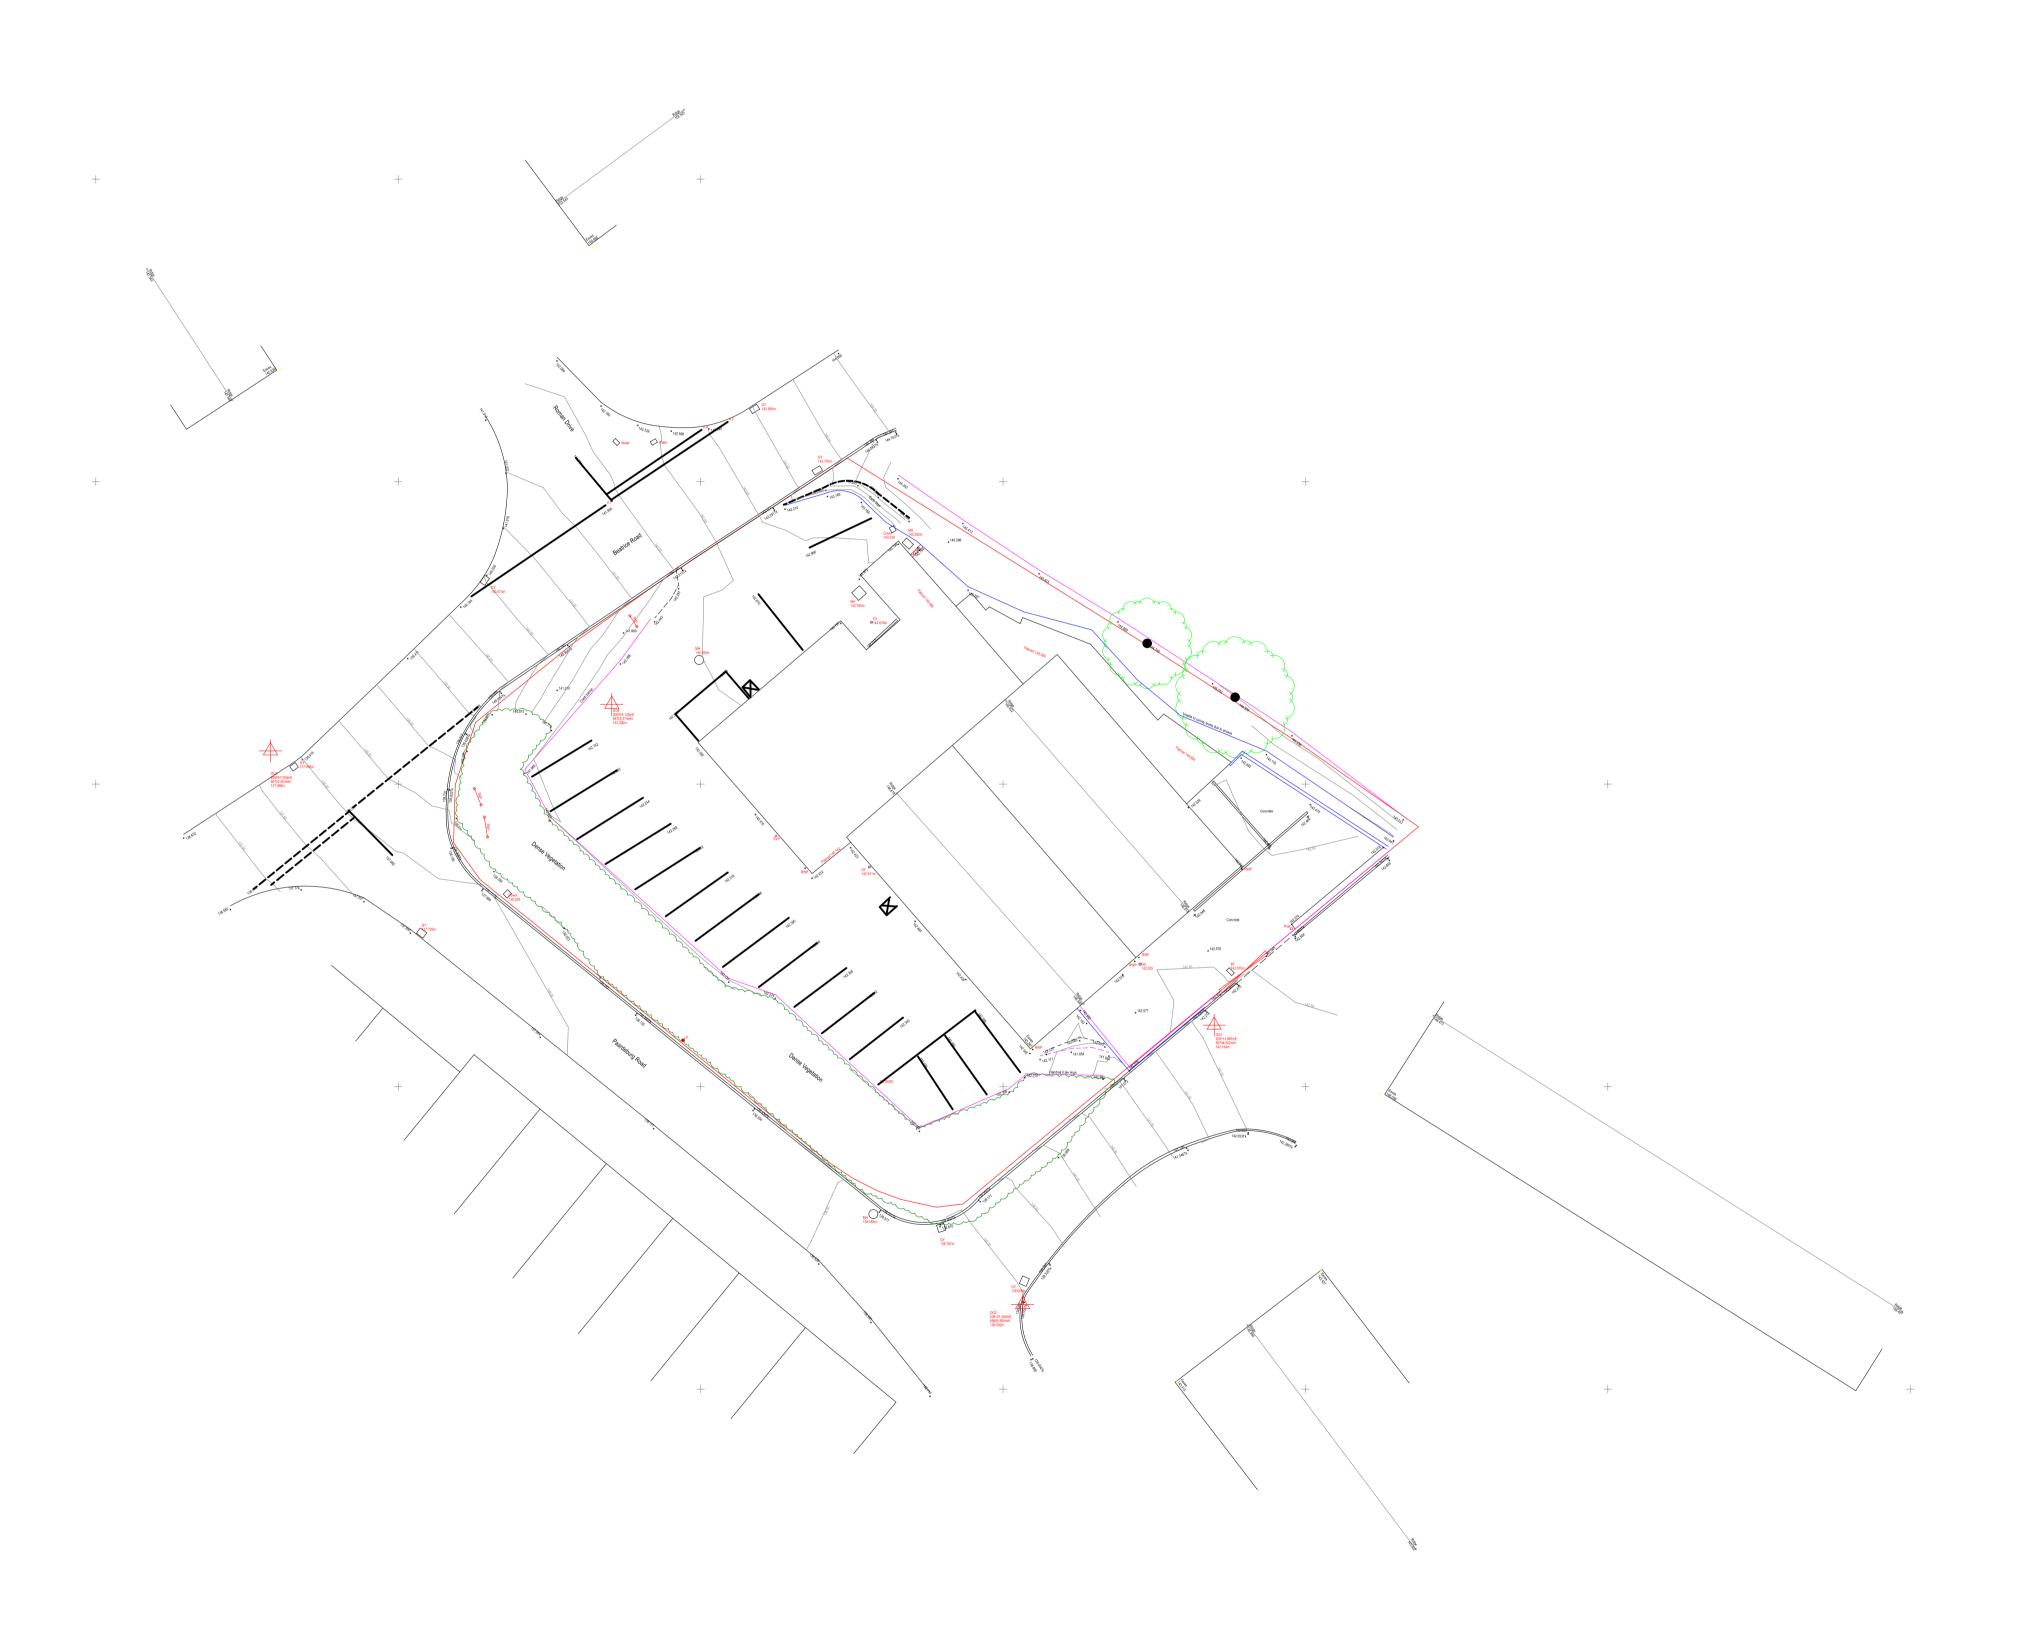

Project

Commercial Office 1B Paardeberg Road Bodmin PL31 1EY

## Existing Block Plan

Client

JATA Construction

Project No. Drawing No. Revision. SP01 0002 1a Date Scale 1:250 July 2023 Stage Planning Drawn by

Page Size - A1

12000 mm

JATA Designs 1B Paardeberg Road Bodmin PL31 1EY