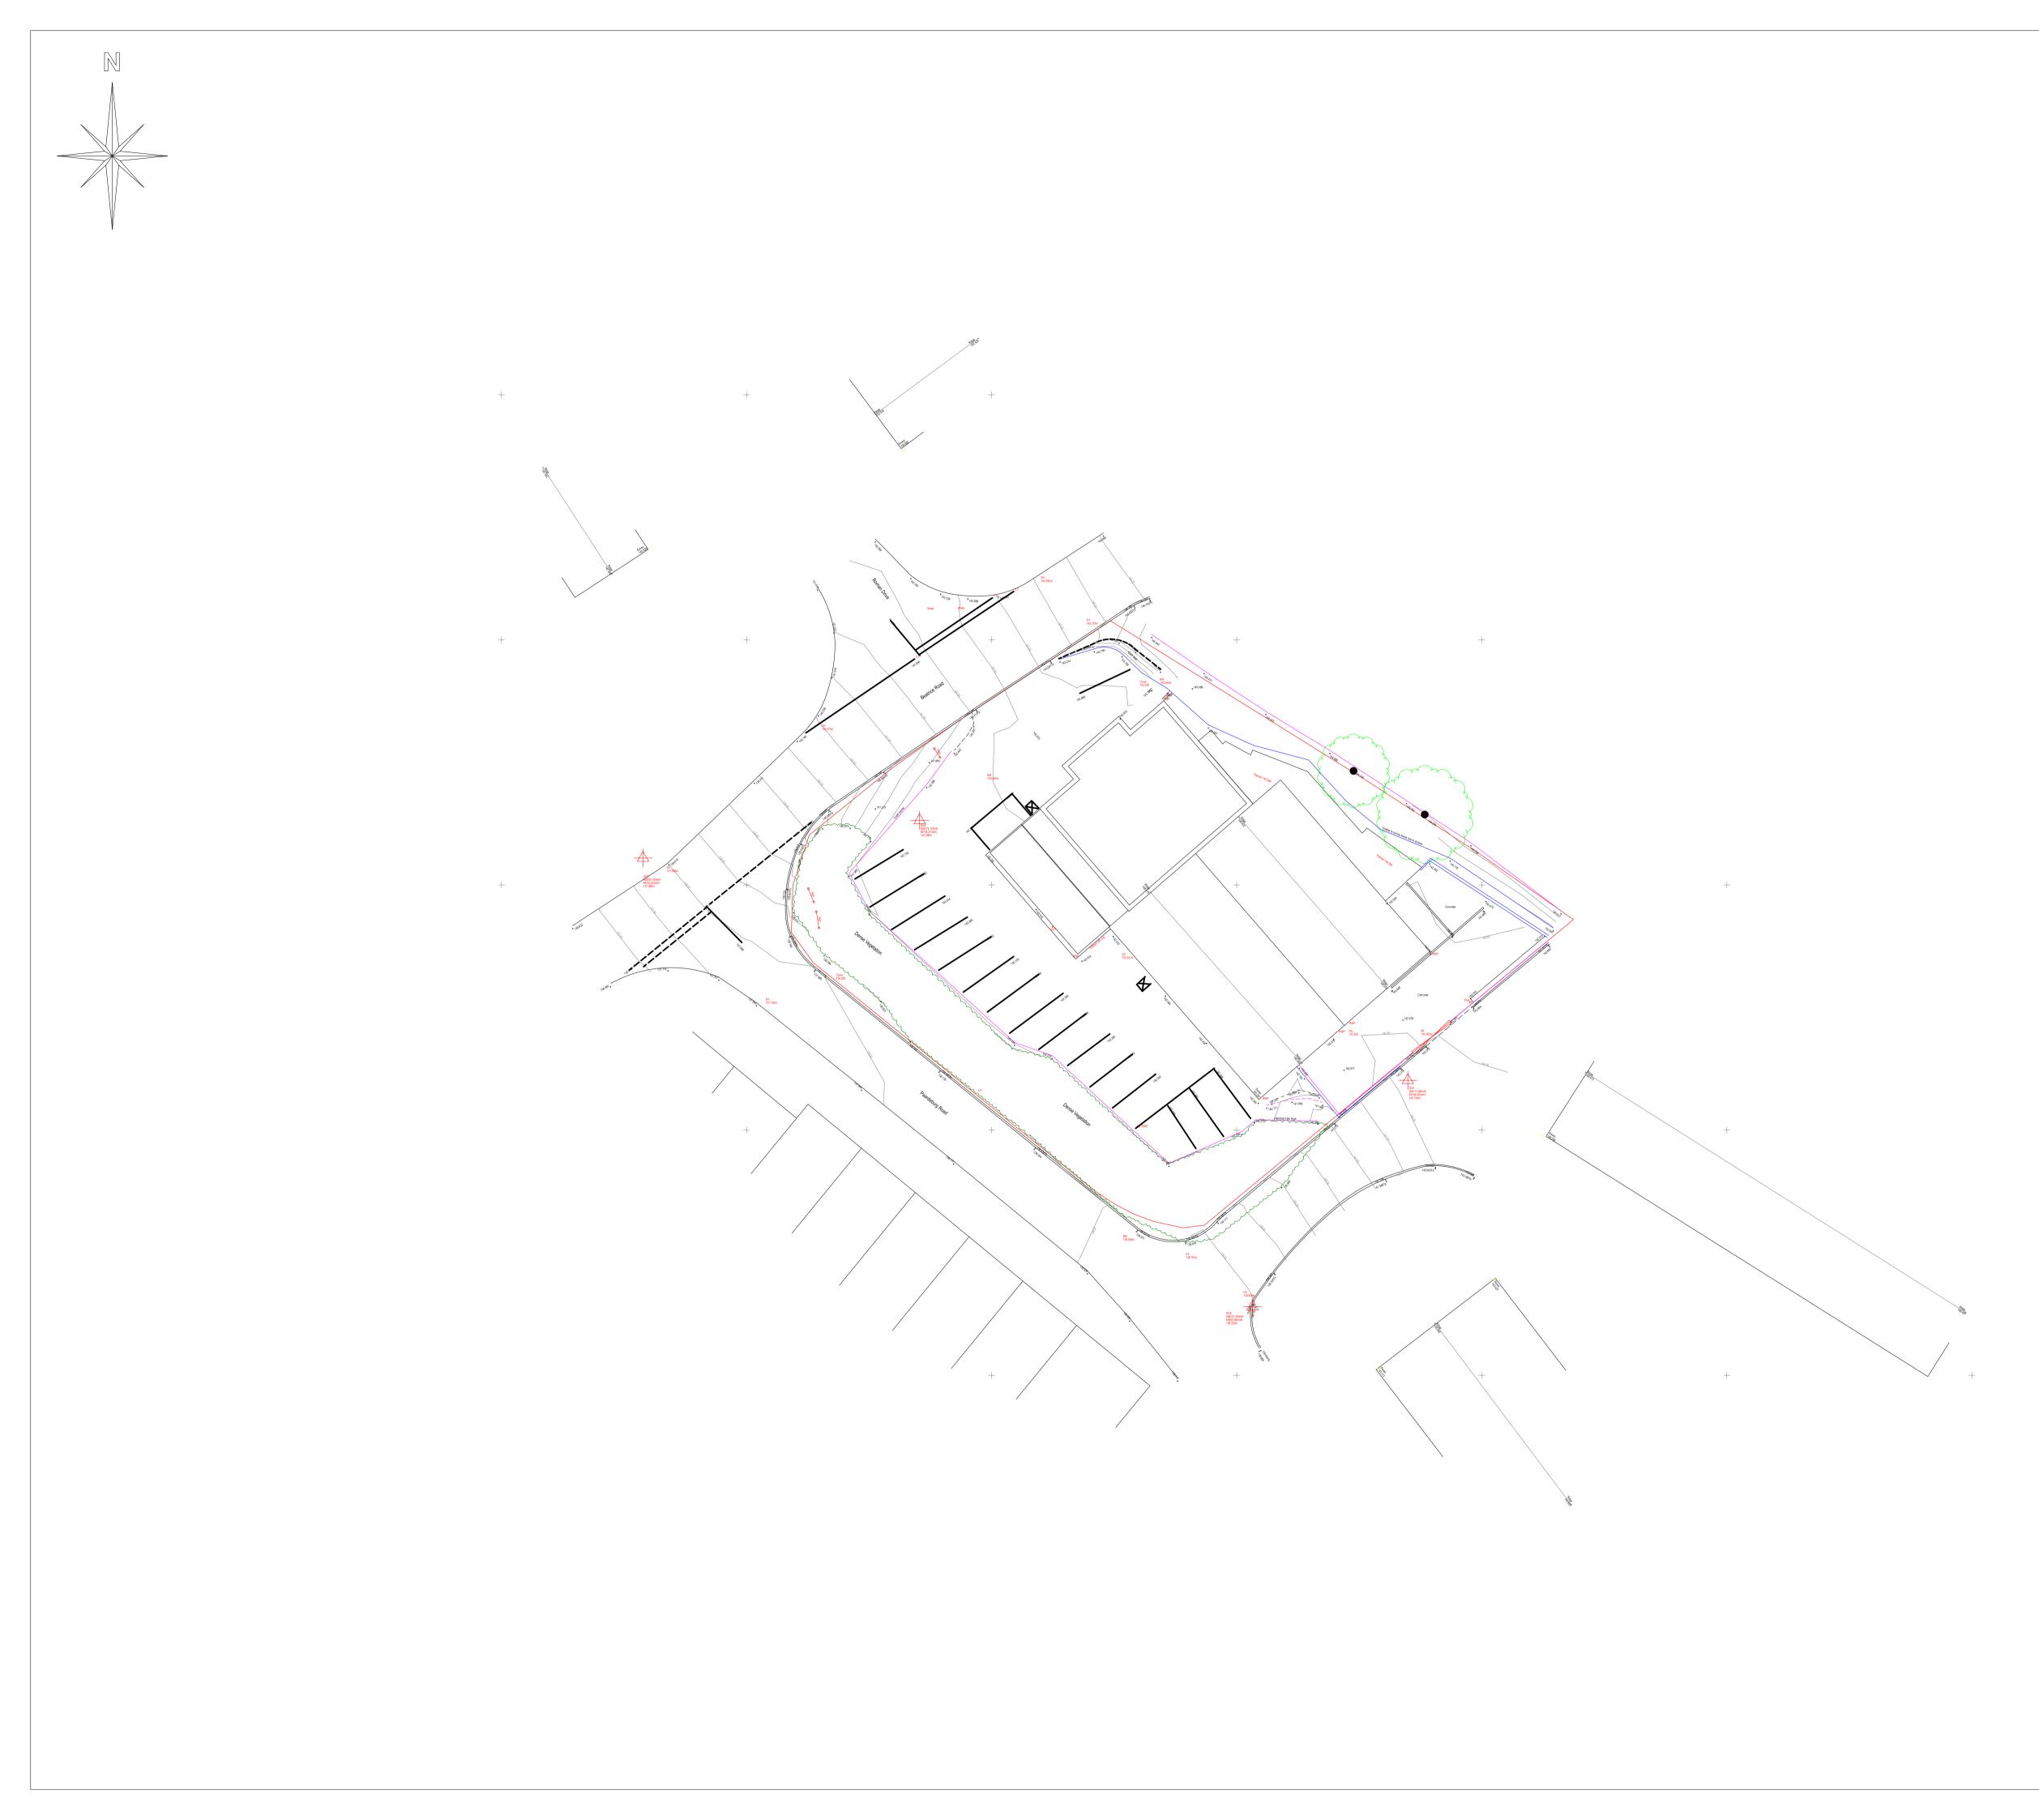

| JATA<br>DESIGNS                                                                 |                |           |  |  |  |  |
|---------------------------------------------------------------------------------|----------------|-----------|--|--|--|--|
| Project<br><b>Commercial Office</b><br>1B Paardeberg Road<br>Bodmin<br>PL31 1EY |                |           |  |  |  |  |
| Proposed Block Plan                                                             |                |           |  |  |  |  |
| Client<br>JATA Construction                                                     |                |           |  |  |  |  |
| Project No.                                                                     | Drawing No.    | Revision. |  |  |  |  |
| 0002                                                                            | SP02           | 1a        |  |  |  |  |
| Date                                                                            | Scale<br>1:250 |           |  |  |  |  |
| July 2023<br>Drawn by                                                           | Stage          |           |  |  |  |  |
| DM                                                                              | Planning       |           |  |  |  |  |
| Page Size - A1                                                                  | 12000 m        | m►        |  |  |  |  |
| JATA Designs<br>1B Paardeberg Road<br>Bodmin<br>PL31 1EY                        | ł              |           |  |  |  |  |