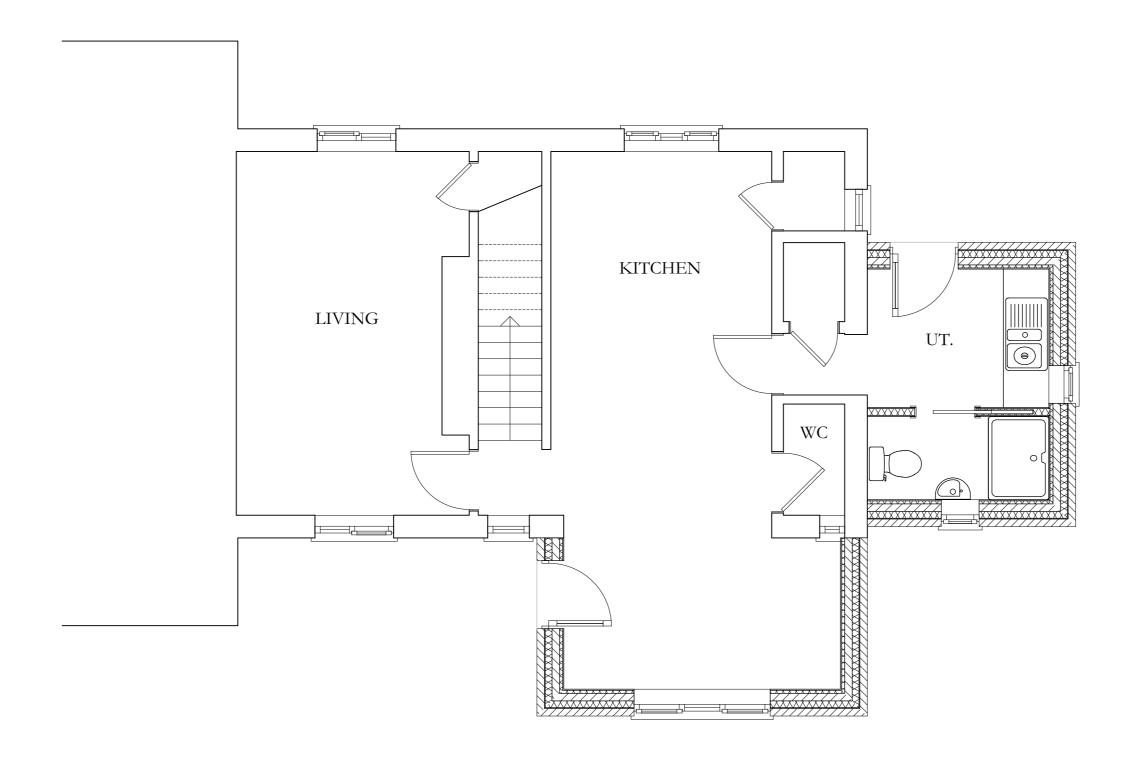

Alterations and Extension to Dwelling And Associated Works

8, Prospect Close, Ashton,

HELSTON, TR13 9RS

GROUND FLOOR PLAN LAYOUT - PROPOSED

Martin Richards Design

Principal: Martin Richards B.A. (Hons) Dip. Arch.