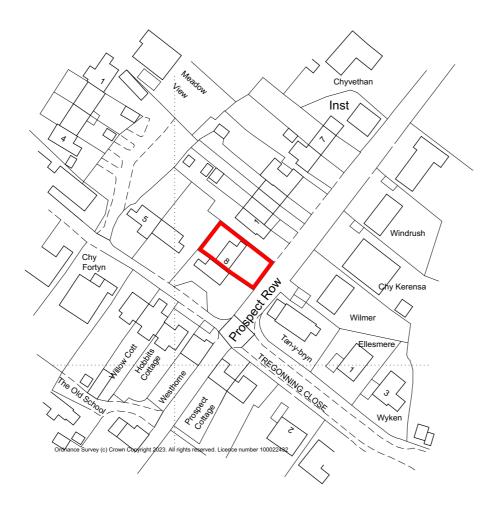

Alterations and Extension to Dwelling And Associated Works 8, Prospect Close, Ashton, HELSTON, TR13 9RS LOCATION PLAN drawing no paper sizedateA3Sep. 2023 1:1250 1388.01 Martin Richards Design Principal: Martin Richards B.A. (Hons) Dip. Arch. 