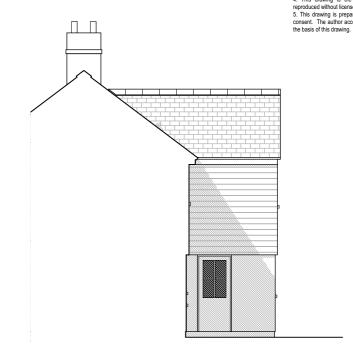

SE (FRONT) ELEVATION 1:100

NE (SIDE) ELEVATION 1:100

SW (SIDE) ELEVATION 1:100

NW (REAR) ELEVATION 1:100

## **MATERIALS**

WALLS:-

GROUND FLOOR WALLS TO BE RENDERED BLOCK WITH GRANITE CHIPPINGS TO MATCH EXG.

FIRST FLOOR WALLS TO RECEIVE CEDRAL WEATHERBOARDING, COLOUR TO BE AGREED

CONCRETE TILES TO MATCH EXISTING

WINDOWS/DOORS:-PVC-U, COLOUR:- WHITE

Alterations and Extension to Dwelling

And Associated Works

8, Prospect Close, Ashton, HELSTON, TR13 9RS

ELEVATIONS - PROPOSED

1:100

Martin Richards Design

Principal: Martin Richards B.A. (Hons) Dip. Arch.