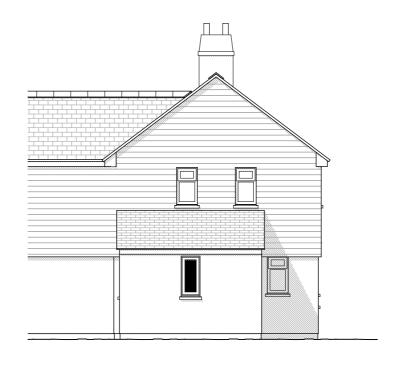

SE (FRONT) ELEVATION 1:100

NE (SIDE) ELEVATION 1:100

SW (SIDE) ELEVATION 1:100

NW (REAR) ELEVATION 1:100

## **MATERIALS**

WALLS:-

GROUND FLOOR WALLS TO BE RENDERED BLOCK WITH GRANITE CHIPPINGS TO MATCH EXG.

FIRST FLOOR WALLS TO RECEIVE CEDRAL WEATHERBOARDING, COLOUR TO BE AGREED

CONCRETE TILES TO MATCH EXISTING

WINDOWS/DOORS:-PVC-U, COLOUR:- WHITE

Alterations and Extension to Dwelling

And Associated Works

8, Prospect Close, Ashton, HELSTON, TR13 9RS

ELEVATIONS - PROPOSED

1:100

Martin Richards Design

Principal: Martin Richards B.A. (Hons) Dip. Arch.