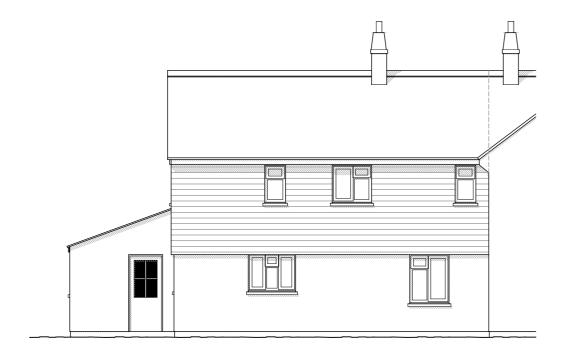

SE (FRONT) ELEVATION 1:100

NE (SIDE) ELEVATION 1:100

SW (SIDE) ELEVATION 1:100

NW (REAR) ELEVATION 1:100

## **MATERIALS**

WALLS:-

GROUND FLOOR WALLS TO BE RENDERED BLOCK WITH GRANITE CHIPPINGS TO MATCH EXG.

FIRST FLOOR WALLS TO RECEIVE CEDRAL WEATHERBOARDING, COLOUR TO BE AGREED

CONCRETE TILES TO MATCH EXISTING

WINDOWS/DOORS:-PVC-U, COLOUR:- WHITE

Alterations and Extension to Dwelling

And Associated Works

8, Prospect Close, Ashton, HELSTON, TR13 9RS

ELEVATIONS - PROPOSED

1:100

Martin Richards Design

Principal: Martin Richards B.A. (Hons) Dip. Arch.