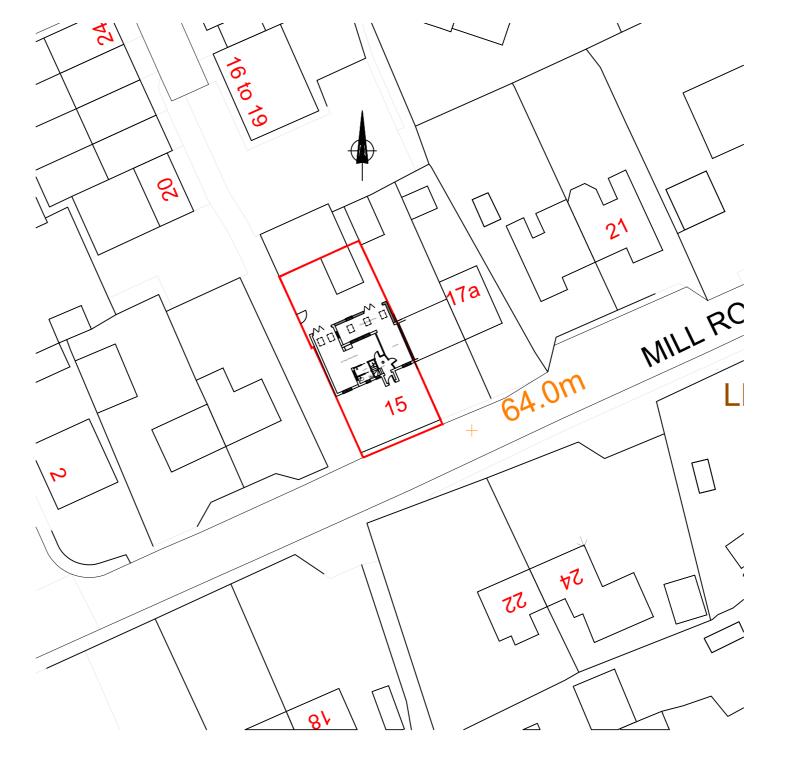

SITE PLAN Scale 1:500

0 5 10

scale 1:500

SCALE 1: 100 0 1 2 3 4 5 6m | | | | | |

20 30

| A   | 27/10/2023                         | Minor amendments           |                                              |
|-----|------------------------------------|----------------------------|----------------------------------------------|
| Rev | Date                               | Description                |                                              |
|     | CHARTER<br>18 St Wals<br>t: 075046 | stans Close, Coste         | JRAL TECHNOLOGIST<br>essey, Norwich, NR5 0TW |
| Р   | roject Deta                        | ils                        |                                              |
|     | 15 N                               | lill Road, k               | Kedington,                                   |
|     | Have                               | erhill, Suffo              | olk                                          |
|     | Sing                               | le Storey I                | Rear Extension                               |
| D   | Mr &                               | Mrs Oak                    | ley                                          |
|     | Proposed Floor Plans,              |                            |                                              |
|     | Elev                               | ations & B                 | lock Plan                                    |
| D   | ate<br>Octob                       | ber 2023                   |                                              |
| s   | cales                              |                            | Drawn LA                                     |
|     | As she                             | own @ A2                   | Checked                                      |
| D   | rawing No.                         |                            | Issue                                        |
|     | 066-2                              | 3-02B                      | Planning                                     |
|     |                                    | nsions must<br>scaled from | be site checked<br>this drawing              |