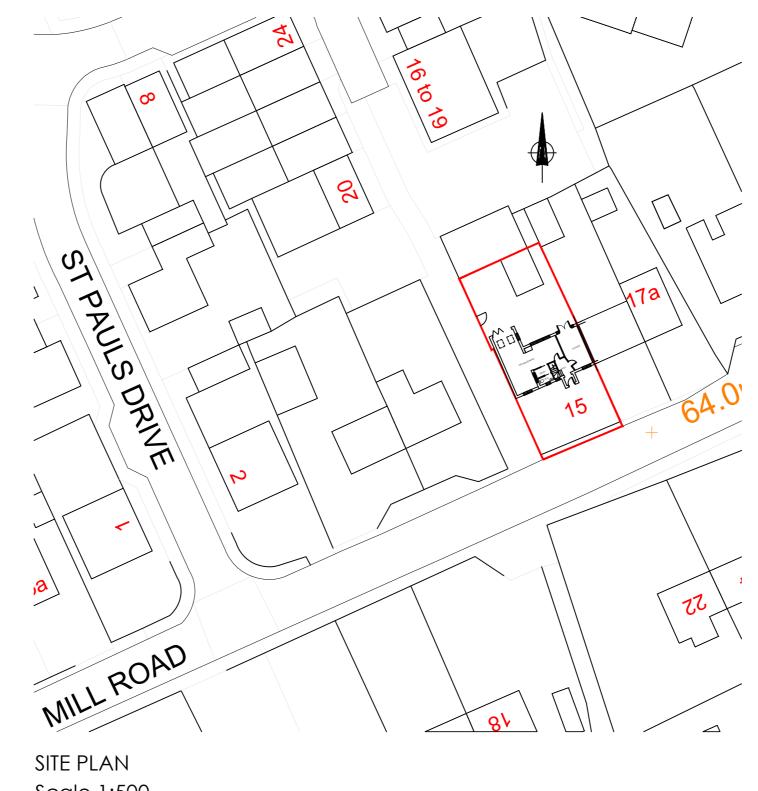

Scale 1:500

0 5 10

scale 1:500





20 30

| Α   | 31/10/2023                                        | Scale bar added          |                                              |
|-----|---------------------------------------------------|--------------------------|----------------------------------------------|
| Rev | Date                                              | Description              |                                              |
|     | CHARTER<br>18 St Wal<br>t: 075046                 | stans Close, Cost        | URAL TECHNOLOGIST<br>essey, Norwich, NR5 0TW |
|     | roject Deta                                       | ile                      |                                              |
| ٢   | -                                                 |