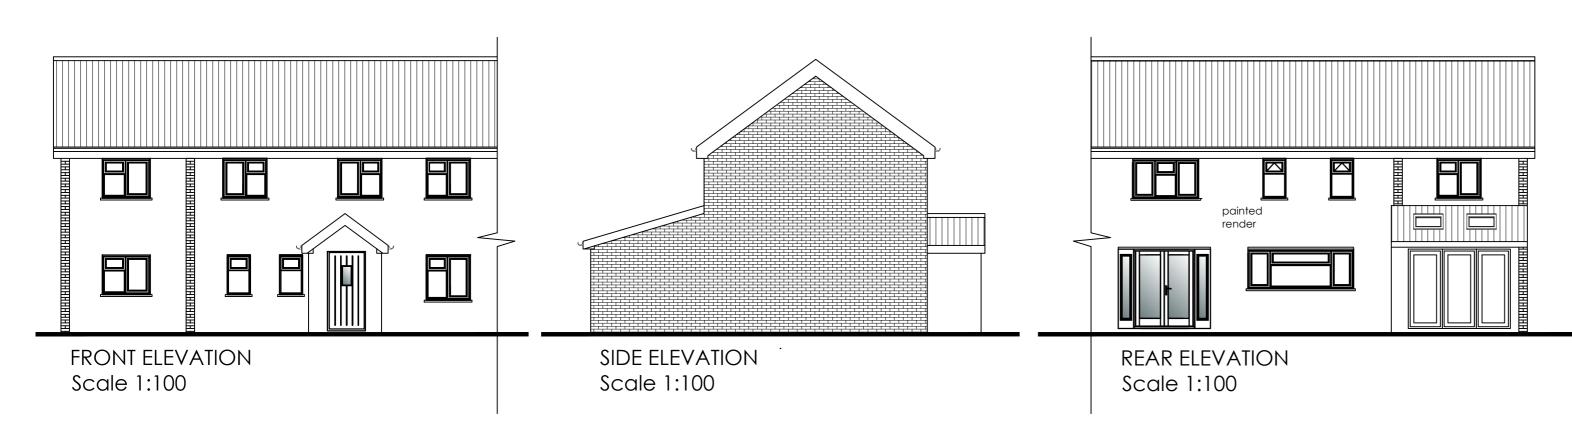

Scale 1:500

0 5 10

scale 1:500





20 30

| Α   | 31/10/2023                                        | Scale bar added          |                                              |
|-----|---------------------------------------------------|--------------------------|----------------------------------------------|
| Rev | Date                                              | Description              |                                              |
|     | CHARTER<br>18 St Wal<br>t: 075046                 | stans Close, Cost        | URAL TECHNOLOGIST<br>essey, Norwich, NR5 0TW |
|     | roject Deta                                       | ile                      |                                              |
| ٢   | -                                                 |                          | Kedington,