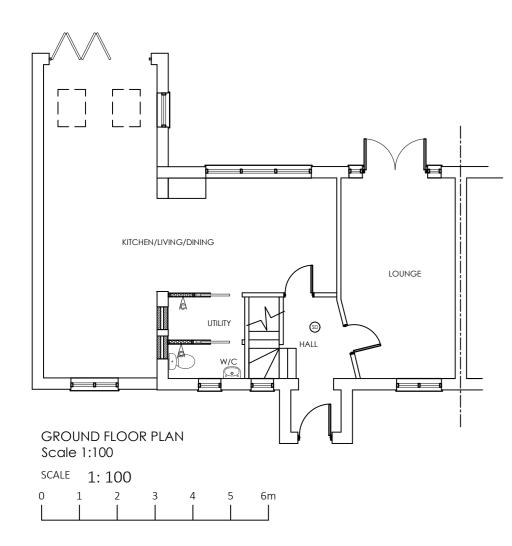

Scale 1:500

0 5 10

scale 1:500





20 30

| Α   | 31/10/2023                                        | Scale bar added          |                                              |
|-----|---------------------------------------------------|--------------------------|----------------------------------------------|
| Rev | Date                                              | Description              |                                              |
|     | CHARTER<br>18 St Wal<br>t: 075046                 | stans Close, Cost        | URAL TECHNOLOGIST<br>essey, Norwich, NR5 0TW |
|     | roject Deta                                       | ile                      |                                              |
| ٢   | -                                                 |