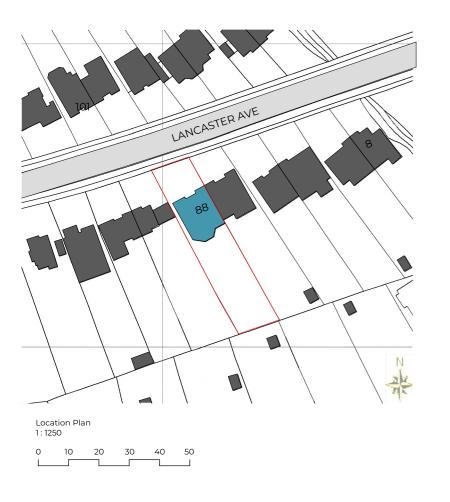

 Dwg No
 Drawn

 088LA-A-01-001
 UPP

Drawing Checked Location Plan UPP

Scale Issue Date

As indicated @ A3 26.07.2023

Project Address

88 Lancaster Avenue, Barnet, EN4 0EU

Client Status Antonia Lester For Planning