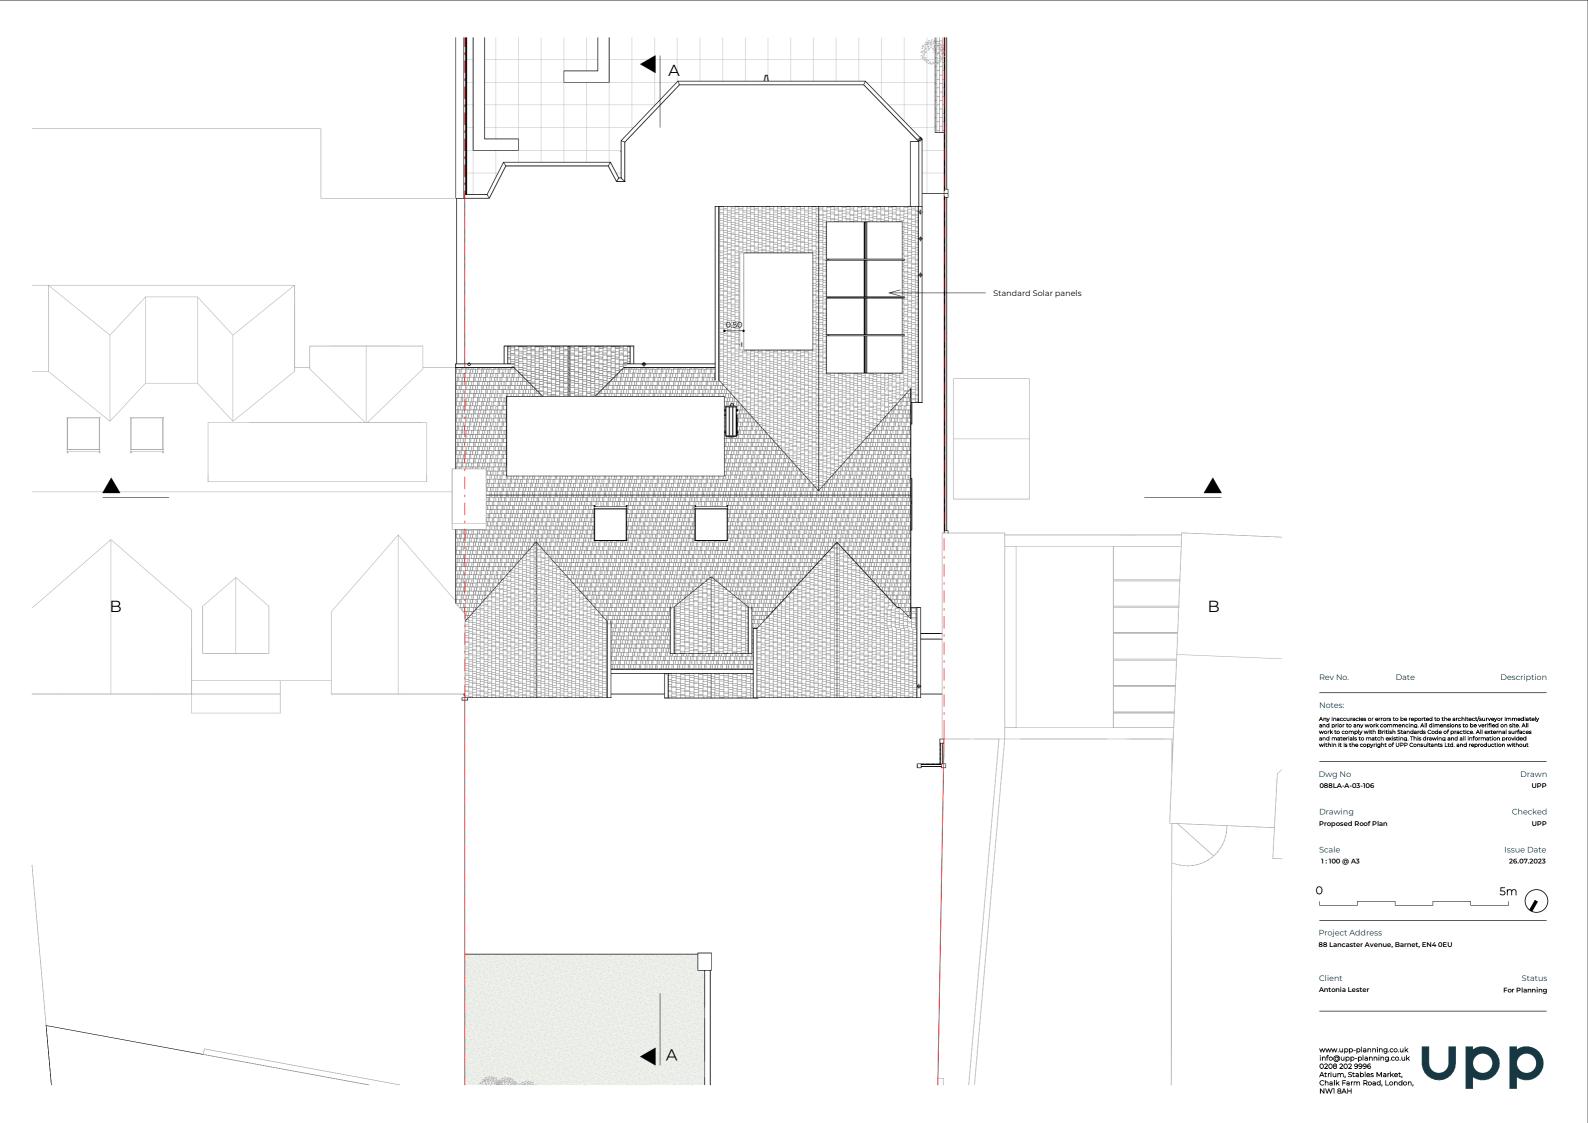

 Dwg No
 Drawn

 088LA-A-05-101
 UPP

Drawing Checked Proposed Section A-A' UPP

Scale Issue Date 1:100 @ A3 26.07.2023

0 5m

Project Address 88 Lancaster Avenue, Barnet, EN4 0EU

oo Edifedster Avende, Burnet, Erra of

Client Status Antonia Lester For Planning

Notes:

Any inaccuracies or errors to be reported to the architect/surveyor immediately and prior to any work commencing. All dimensions to be verified on site. All work to comply with British Standards Code of practice. All external surfaces and materials to match existing. This drawing and all information provided within it is the copyright of UPP Consultants Ltd. and reproduction without