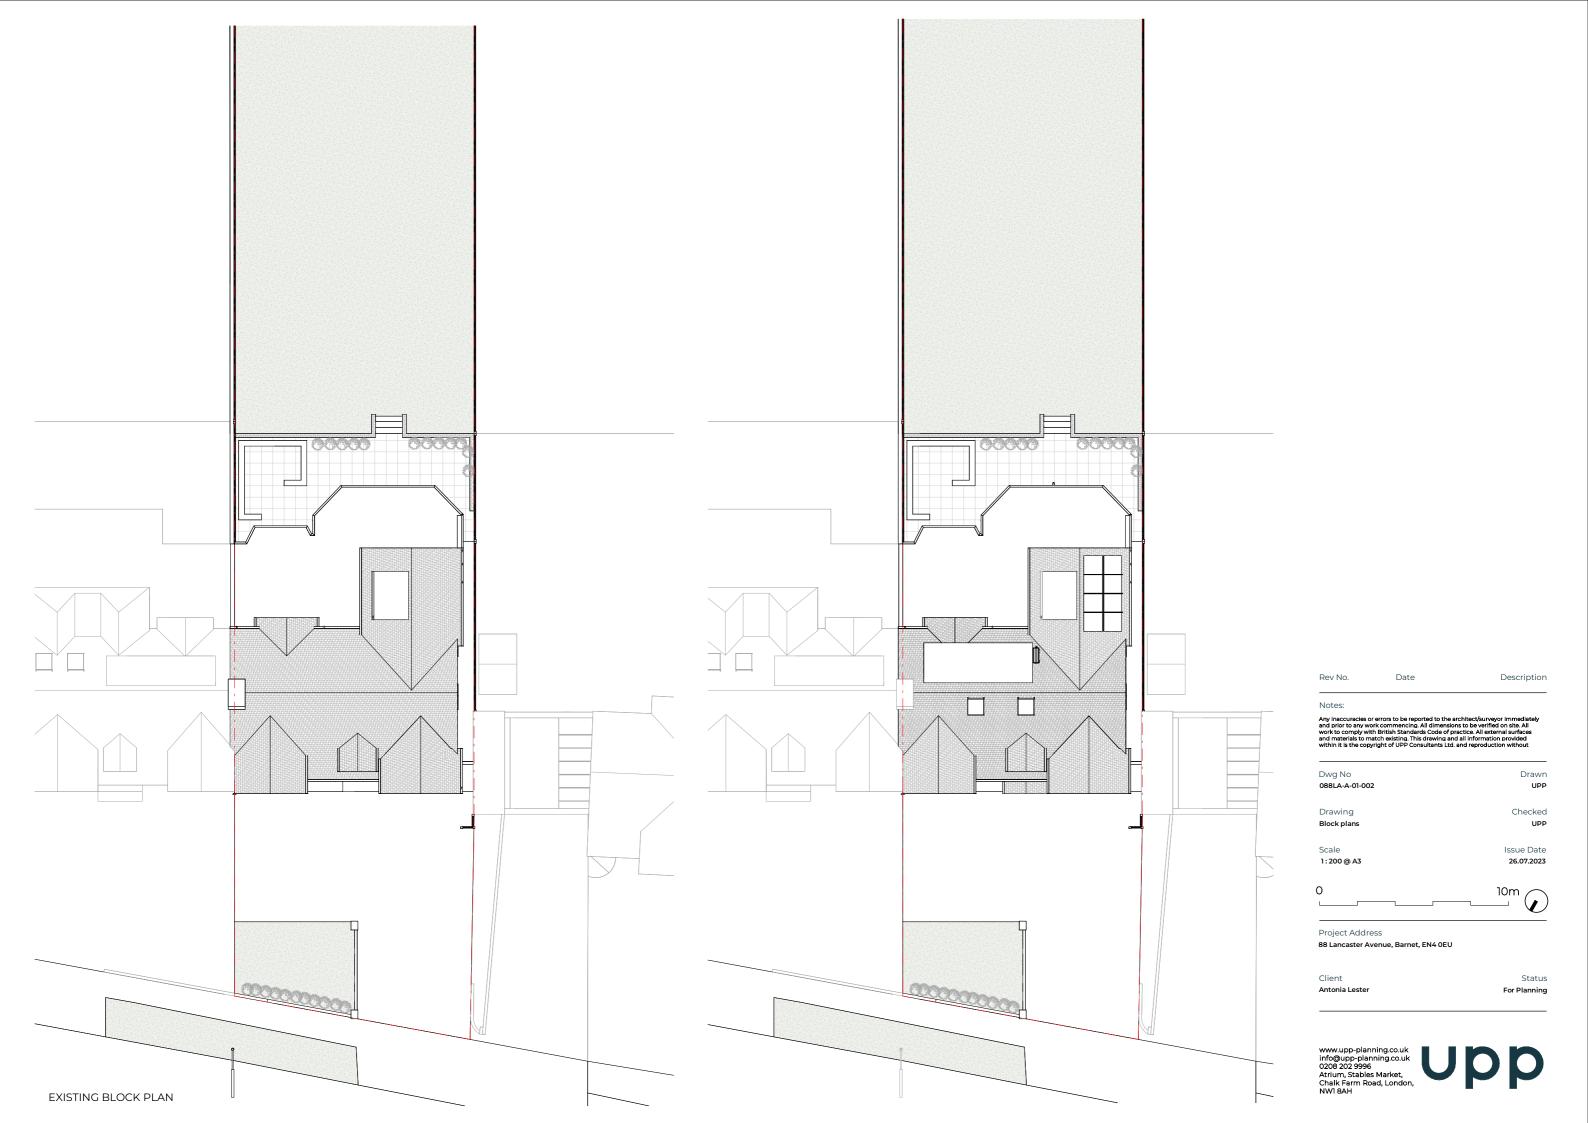

Schedule of Areas

Total Site 779.68 s.q.m.

Existing Existing Non-292.53 s.q.m. 0.00 s.q.m.

Residential area lost by change of use or by change of use or 0.00 s.q.m. Non Residential area lost by change of use or 0.00 s.q.m.

Proposed Residential

Proposed Residential Proposed Non-0.00 s.q.m. 0.00 s.q.m.

Net additional 0.00 s.q.m.

Rev No. Date Description

Notes:

Any inaccuracies or errors to be reported to the architect/surveyor immediately and prior to any work commencing. All dimensions to be verified on site. All work to comply with British Standards Code of practice. All external surfaces and materials to match existing. This drawing and all information provided within it is the copyright of UPP Consultants Ltd. and reproduction without