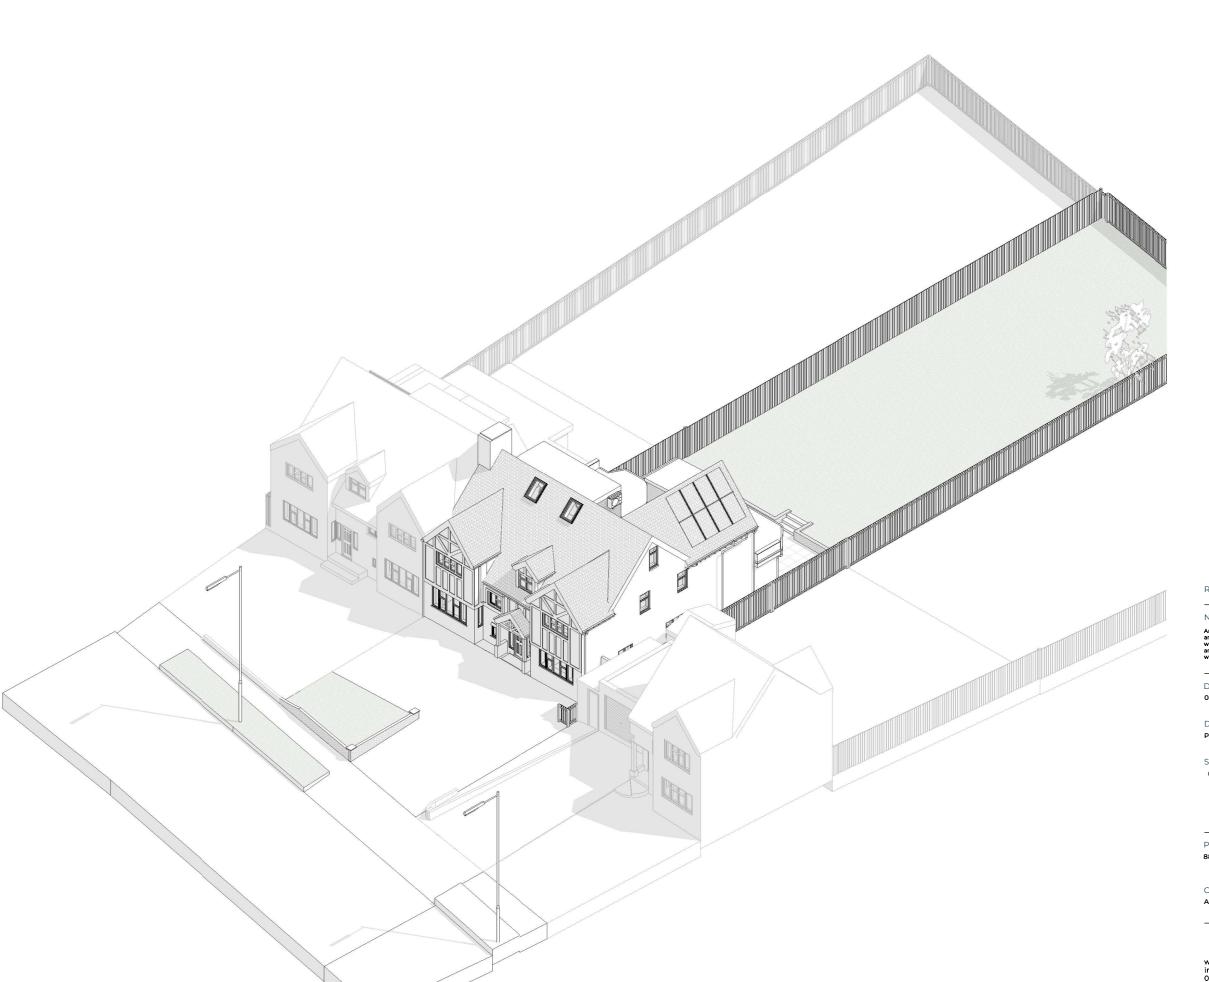

www.upp-planning.co.uk info@upp-planning.co.uk 0208 202 9996 Atrium, Stables Market, Chalk Farm Road, London, NWI BAH

Proposed site plan 1:500 0 5 10 15 20 25

Notes:

Dwg No 088LA-A-02-101 Drawn UPP

Drawing Checked

Proposed Front Visualization

Issue Date 26.07.2023

Scale @ A3

Project Address

88 Lancaster Avenue, Barnet, EN4 0EU

Status For Planning Client Antonia Lester

Rev No. Date Description

Notes: