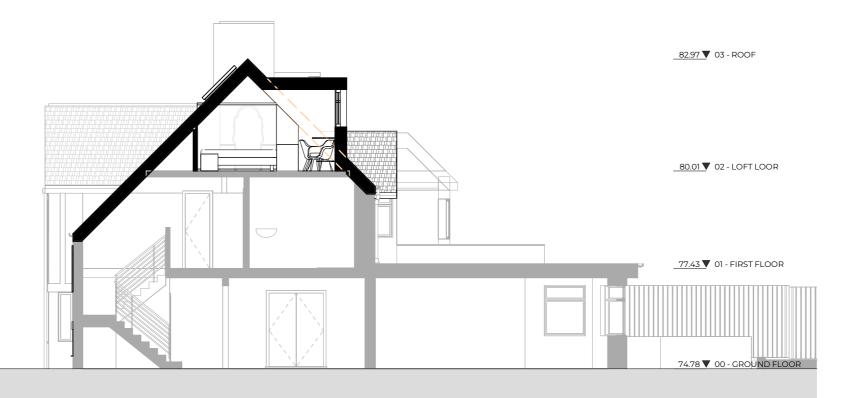

Dwg No

Drawn

088LA-A-05-102

UPP

Drawing

Checked

Proposed Section B-B'

UPP

Scale

Issue Date

1:100 @ A3

26.07.2023

Date

Description

Project Address

Rev No.

88 Lancaster Avenue, Barnet, EN4 0EU

Client Status
Antonia Lester For Planning

Rev No. Description Notes: Any inaccuracies or errors to be reported to the architect/surveyor immediately and prior to any work commencing. All dimensions to be verified on site. All work to comply with British Standards Code of practice. All external surfaces and materials to match existing. This drawing and all information provided within it is the copyright of UPP Consultants Ltd. and reproduction without Dwg No Drawn 088LA-A-06-101 UPP Drawing Checked Proposed Elevation UPP Issue Date 1:100 @ A3 26.07.2023 5m Project Address 88 Lancaster Avenue, Barnet, EN4 0EU