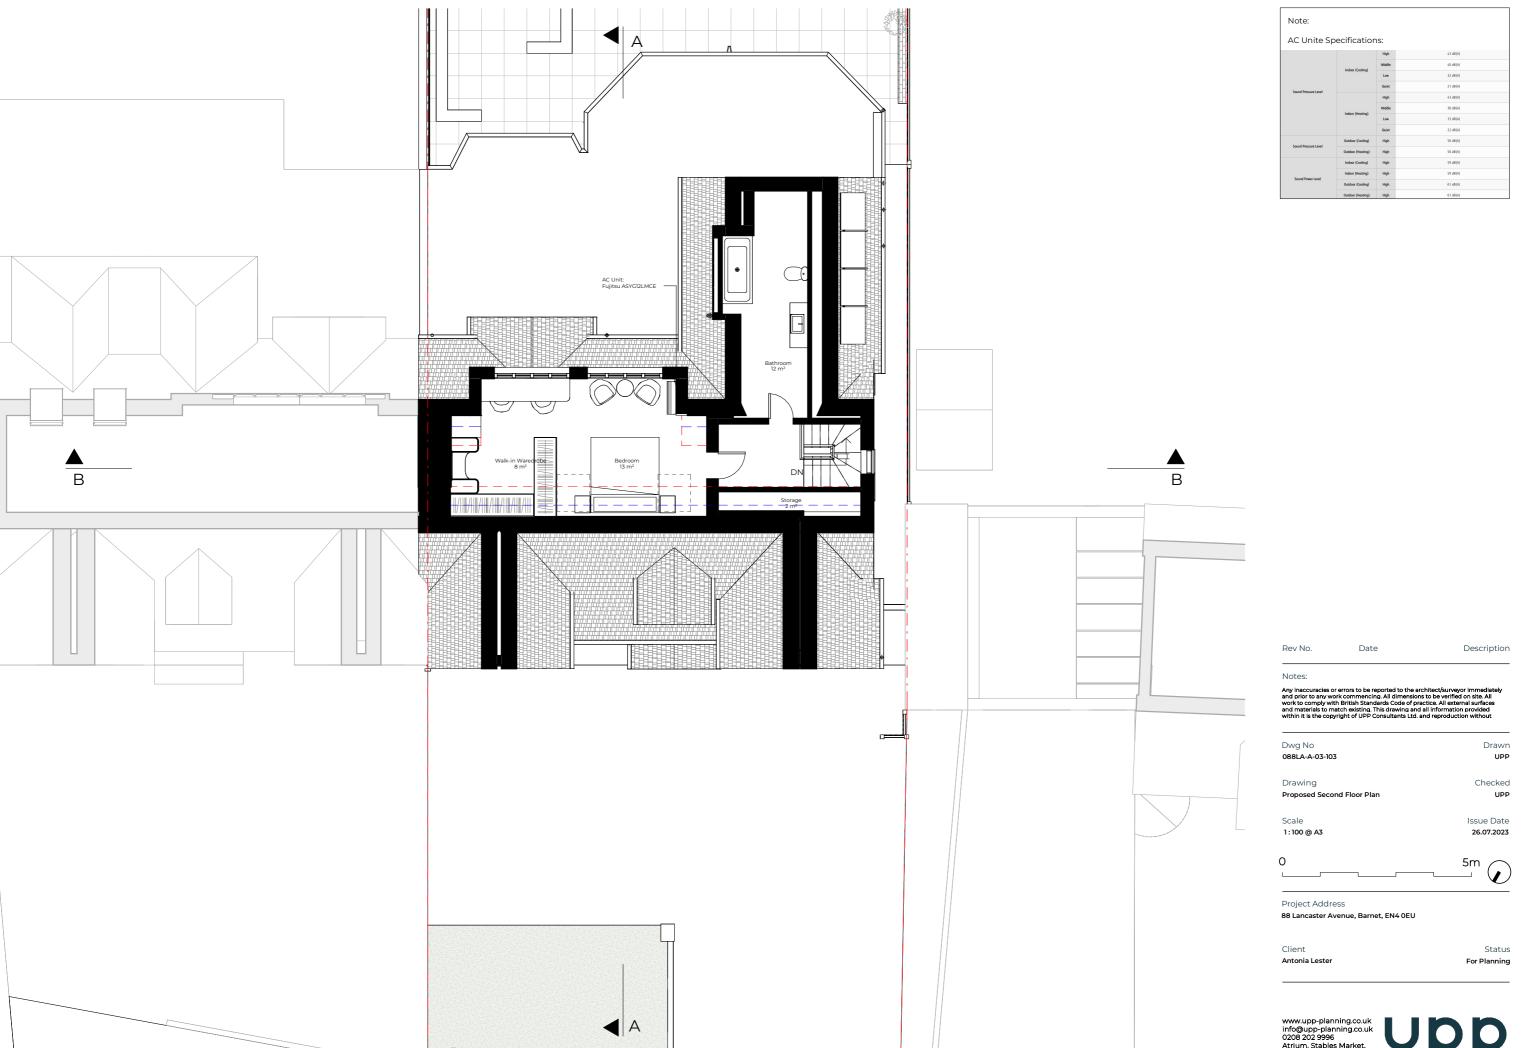

Client Status Antonia Lester For Planning

Notes:

Any inaccuracies or errors to be reported to the architect/surveyor immediately and prior to any work commencing. All dimensions to be verified on site. All work to comply with British Standards Code of practice. All external surfaces and materials to match existing. This drawing and all information provided within it is the copyright of UPP Consultants Ltd. and reproduction without

Dwg No

Drawn

088LA-A-05-102

UPP

Drawing

Checked

Proposed Section B-B'

UPP