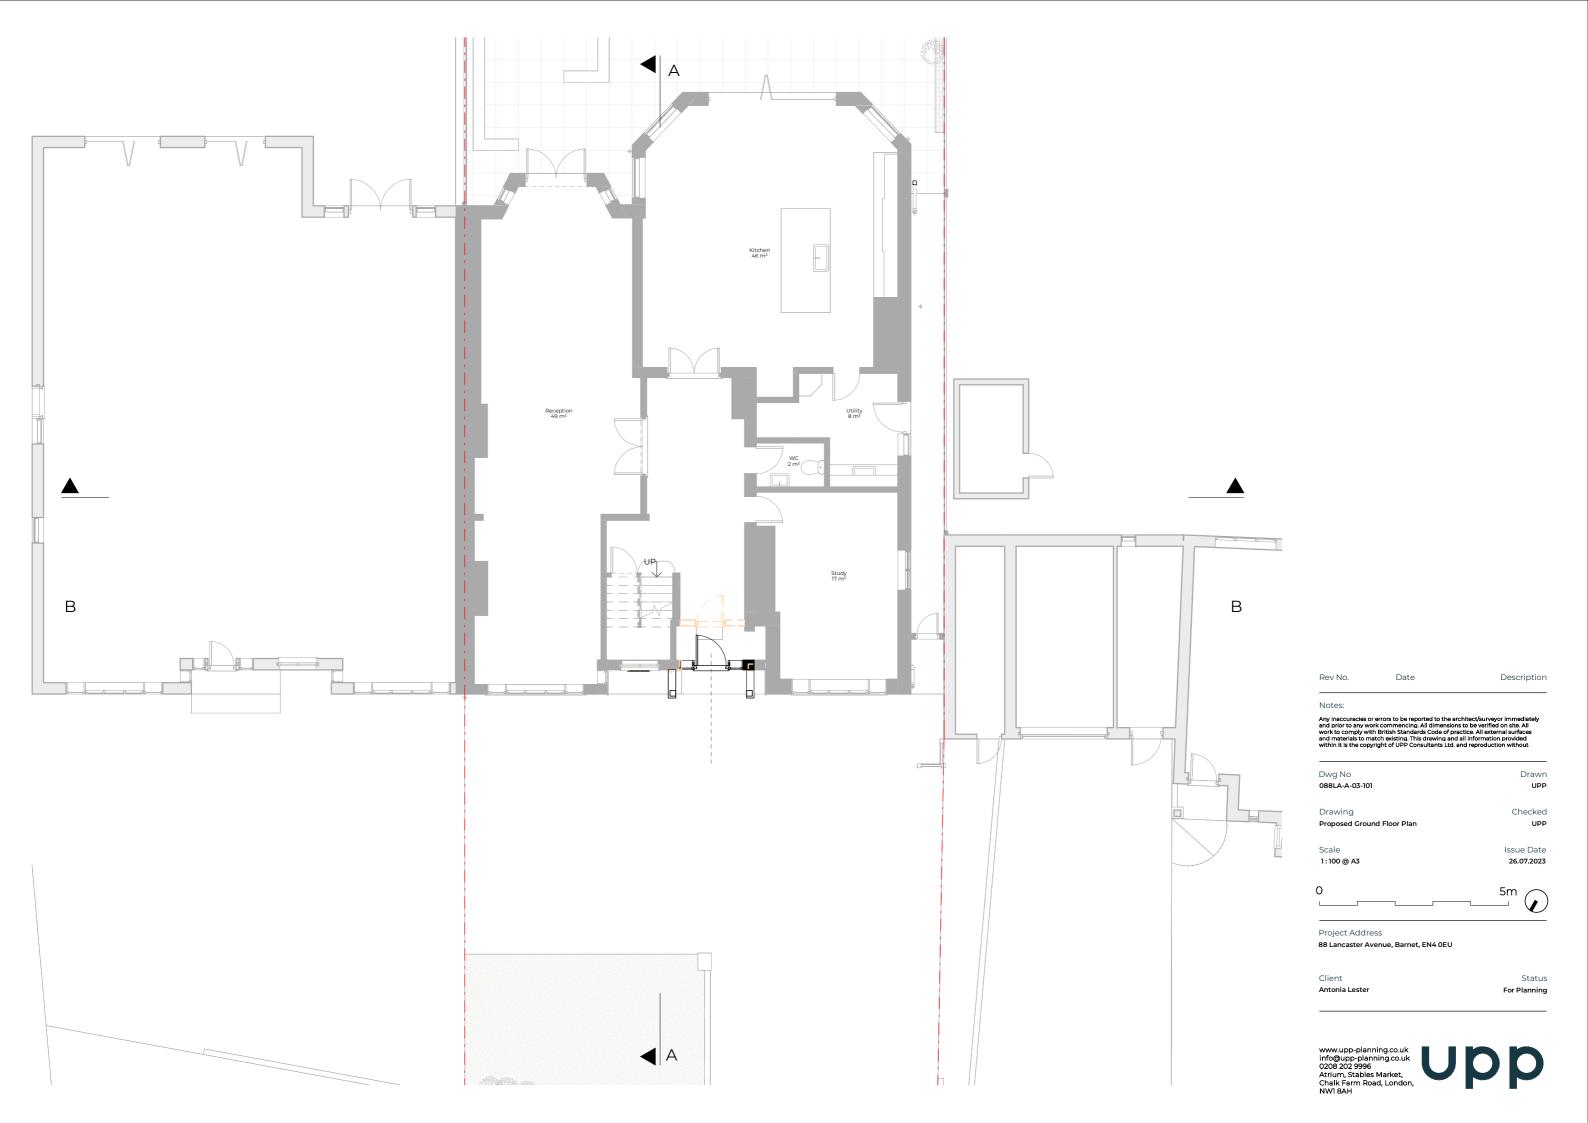

Schedule of Areas

Total Site 779.68 s.q.m.

Existing Existing Non-292.53 s.q.m. 0.00 s.q.m.

Residential area lost by change of use or by change of use or 0.00 s.q.m. Non Residential area lost by change of use or 0.00 s.q.m.

Proposed Residential

Proposed Residential Proposed Non-0.00 s.q.m. 0.00 s.q.m.

Net additional 0.00 s.q.m.

Rev No. Date Description

Notes:

Any inaccuracies or errors to be reported to the architect/surveyor immediately and prior to any work commencing. All dimensions to be verified on site. All work to comply with British Standards Code of practice. All external surfaces and materials to match existing. This drawing and all information provided within it is the copyright of UPP Consultants Ltd. and reproduction without