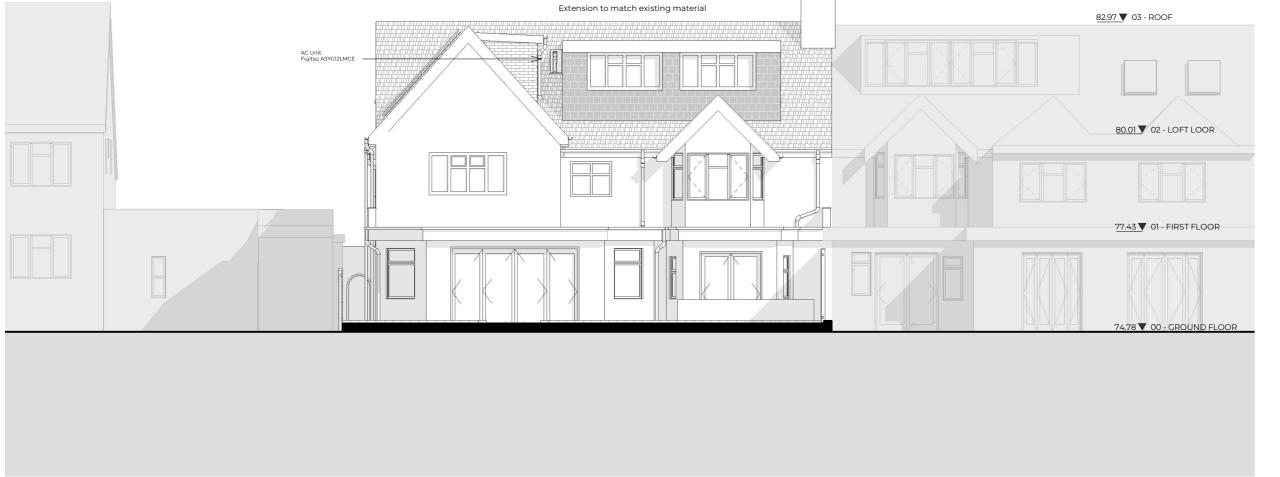

88 Lancaster Avenue, Barnet, EN4 0EU

Client Status
Antonia Lester For Planning

Rev No. Description Notes: Any inaccuracies or errors to be reported to the architect/surveyor immediately and prior to any work commencing. All dimensions to be verified on site. All work to comply with British Standards Code of practice. All external surfaces and materials to match existing. This drawing and all information provided within it is the copyright of UPP Consultants Ltd. and reproduction without Dwg No Drawn 088LA-A-06-101 UPP Drawing Checked Proposed Elevation UPP Issue Date 1:100 @ A3 26.07.2023 5m Project Address 88 Lancaster Avenue, Barnet, EN4 0EU