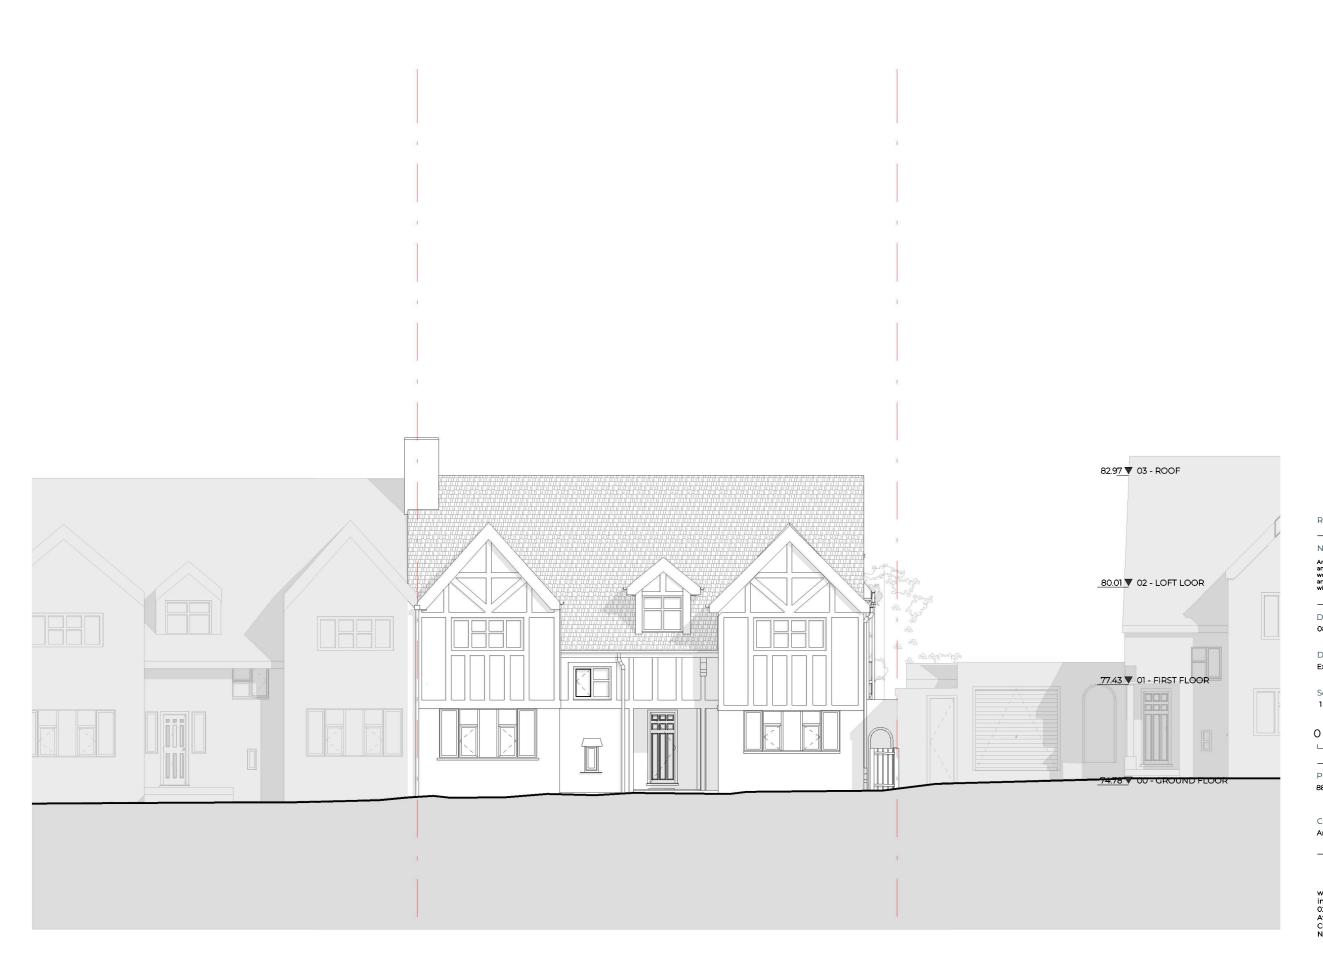

Rev No.

Notes:

Dwg No

Drawing

Scale

1 : 100 @ A3

088LA-A-06-001

Date

88 Lancaster Avenue, Barnet, EN4 0EU

Project Address

Scale 1:100 @ A3

Drawing Existing North Elevation

Any inaccuracies or errors to be reported to the architect/surveyor immediately and prior to any work commencing. All dimensions to be verified on site. All work to comply with British Standards Code of practice. All external surfaces and materials to match existing. This drawing and all information provided within it is the copyright of UPP Consultants Ltd. and reproduction without