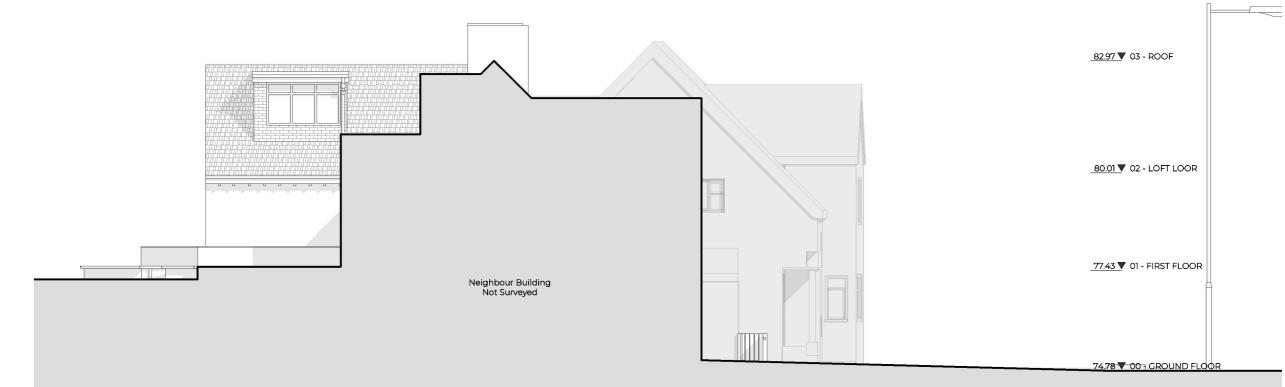

88 Lancaster Avenue, Barnet, EN4 0EU

Project Address

Scale 1:100 @ A3

Drawing Existing North Elevation

Any inaccuracies or errors to be reported to the architect/surveyor immediately and prior to any work commencing. All dimensions to be verified on site. All work to comply with British Standards Code of practice. All external surfaces and materials to match existing. This drawing and all information provided within it is the copyright of UPP Consultants Ltd. and reproduction without

Notes:

Rev No.

0

Client

Antonia Lester

Dwg No 088LA-A-06-002

Description

Drawn