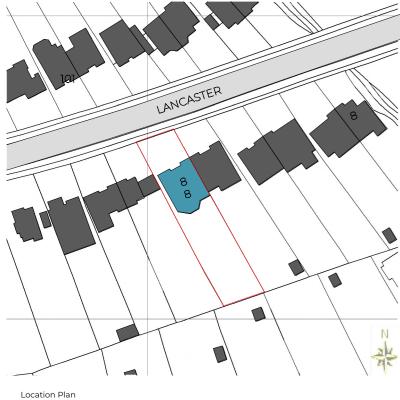

Dwg No 088LA-A-01-001

Drawing Location Plan

Scale As indicated @ A3 Drawn UPP

Checked UPP

Issue Date 14.05.2023

Project Address 88 Lancaster Avenue, Barnet, EN4 0EU

Client Antonia Lester Status For Planning

pp

www.upp-planning.co.uk info@upp-planning.co.uk 0208 202 9996 Atrium, Stables Market, Chalk Farm Road, London, NWI 8AH

88 Lancaster Avenue, Barnet, EN4 0EU

Client Antonia Lester

Project Address

Status For Planning