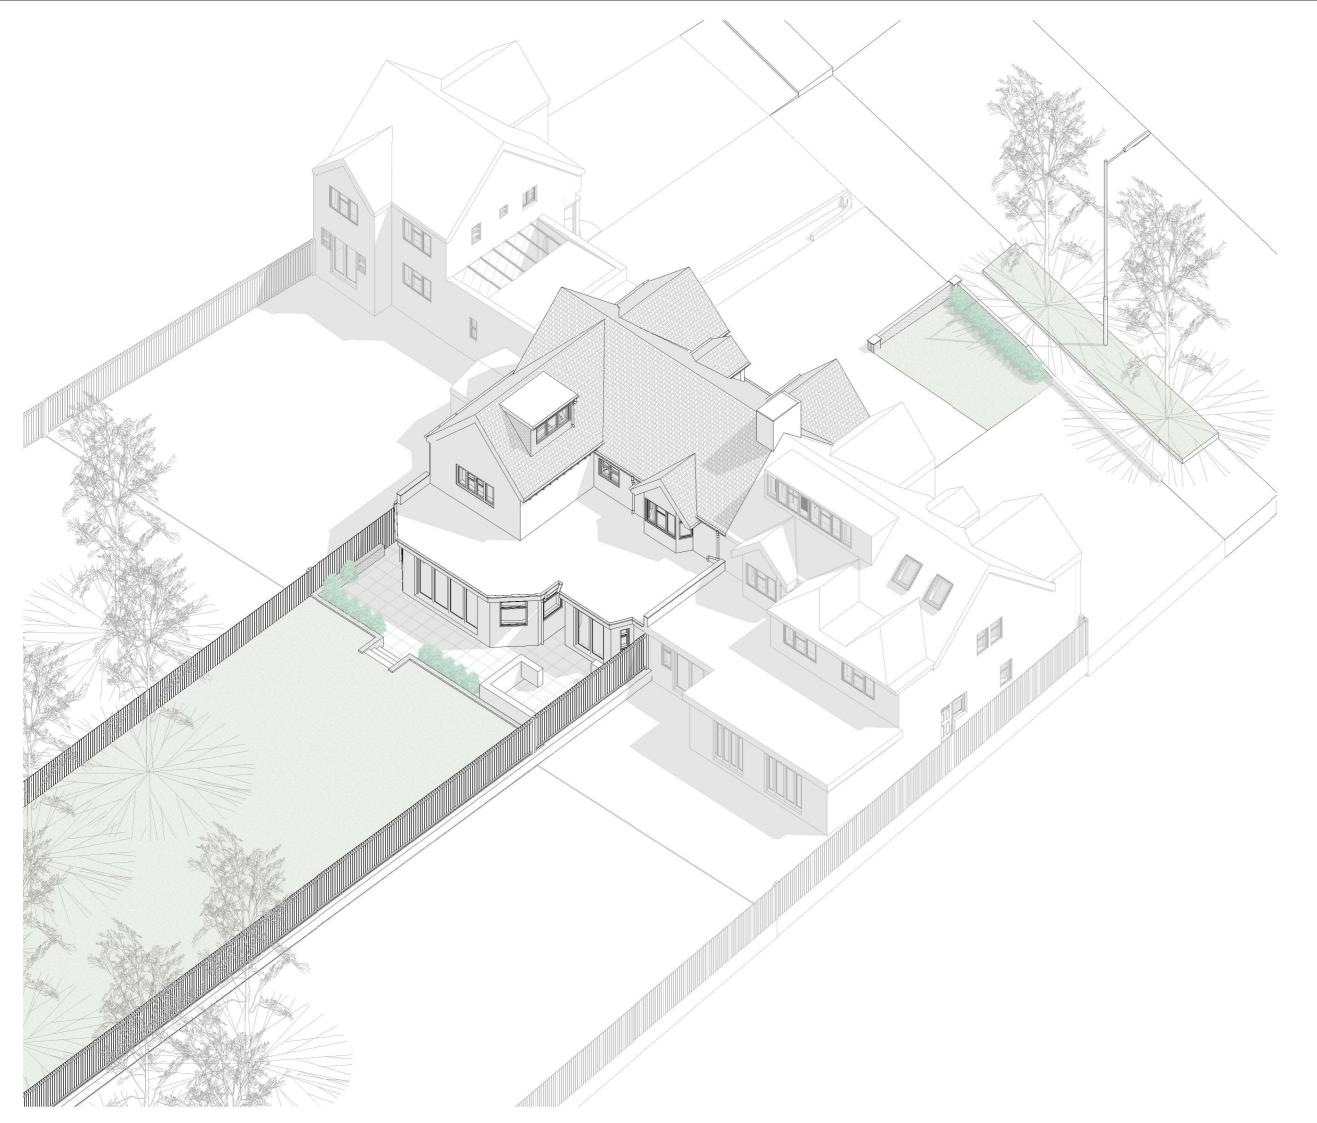

Dwg No 088LA-A-02-002

Drawing

Existing Rear Visualization

Scale @ A3 Drawn UPP

Checked UPP

Issue Date 14.05.2023

Project Address 88 Lancaster Avenue, Barnet, EN4 0EU

Client Antonia Lester