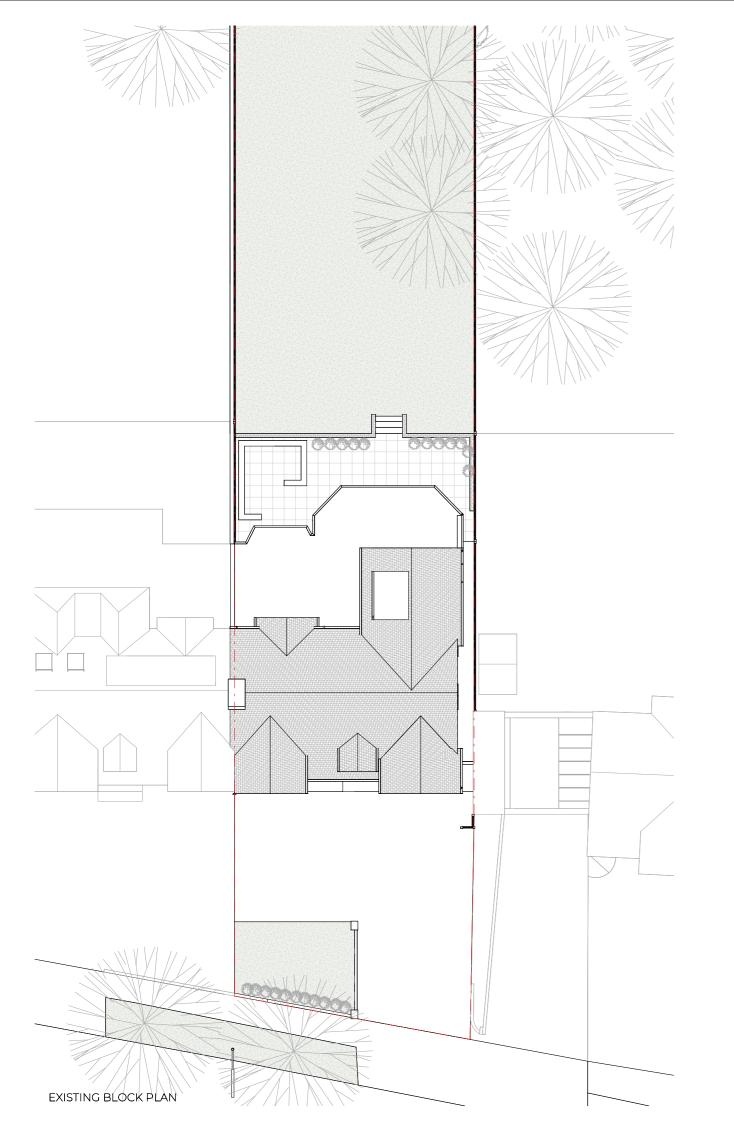

pp

10m

Issue Date 14.05.2023

Checked UPP

UPP

Dwg No 088LA-A-01-002

Block plans

Scale

0

Drawing

1:200 @ A3

Drawn

Any inaccuracies or errors to be reported to the architect/surveyor immediately and prior to any work commencing. All dimensions to be verified on site. All work to comply with British Standards Code of practice. All external surfaces and materials to match existing. This drawing and all information provided within it is the copyright of UPP Consultants Ltd. and reproduction without thought of the copyright of UPP Consultants Ltd. and reproduction without the order of the constraints of the constraints and the cons