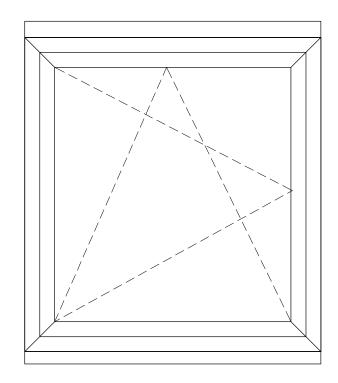

not scale from drawing, except for planning purposes.

Id in conjunction with specification & engineer's details.

Colour: External - Grey; Internal - White Tilt and turn (inward opening)