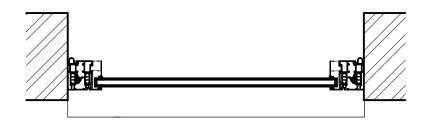

not scale from drawing, except for planning purposes.

Id in conjunction with specification & engineer's details.

Colour: External - Grey; Internal - White Tilt and turn (inward opening)