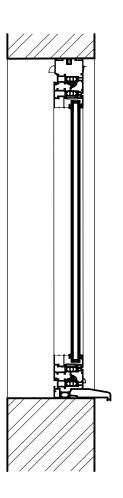

not scale from drawing, except for planning purposes.

Id in conjunction with specification & engineer's details.

Colour: External - Grey; Internal - White Tilt and turn (inward opening)