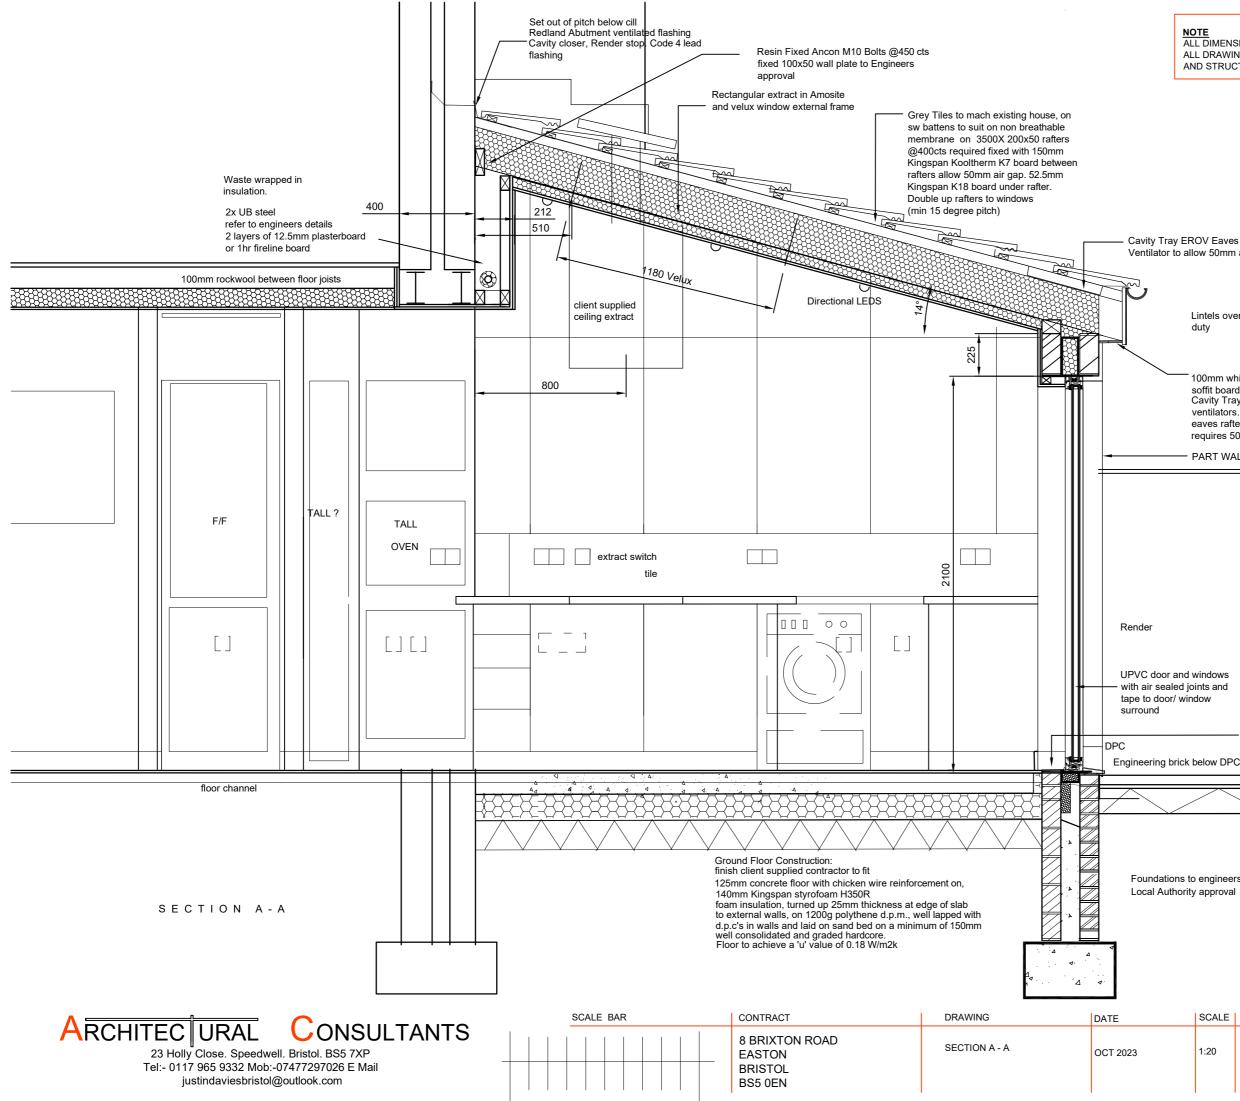

Cavity Tray EROV Eaves Roll out Ventilator to allow 50mm air flow.

| Lintels over<br>duty        | windows / doors Heavy                                                                                                                                                                                                                    |      |     |
|-----------------------------|------------------------------------------------------------------------------------------------------------------------------------------------------------------------------------------------------------------------------------------|------|-----|
| soffit board<br>Cavity Tray | •                                                                                                                                                                                                                                        |      | -   |
| - PART WAL                  | L SAT OFF EXISTING                                                                                                                                                                                                                       | 1050 |     |
|                             | External Wall Construction:<br>20mm smooth white Render<br>100mm concrete blockwork outer skin.<br>100mm concrete blockwork inner skin.<br>100mm cavity.<br>90mm Kingspan K6 insulation batt.<br>Kingspan 12.5mm fb plasterboard and dab |      |     |
|                             | Wall to achieve a 'u' value of 0.21 W/m2k<br>All Lintels throughout to structural<br>Engineers detail                                                                                                                                    |      | æ   |
| nd windows<br>d joints and  |                                                                                                                                                                                                                                          | 1200 | A A |

Foundations to engineers detail

Stained H wood cill

SCALE DRAWING NO. REVISION AC-104-07

1:20