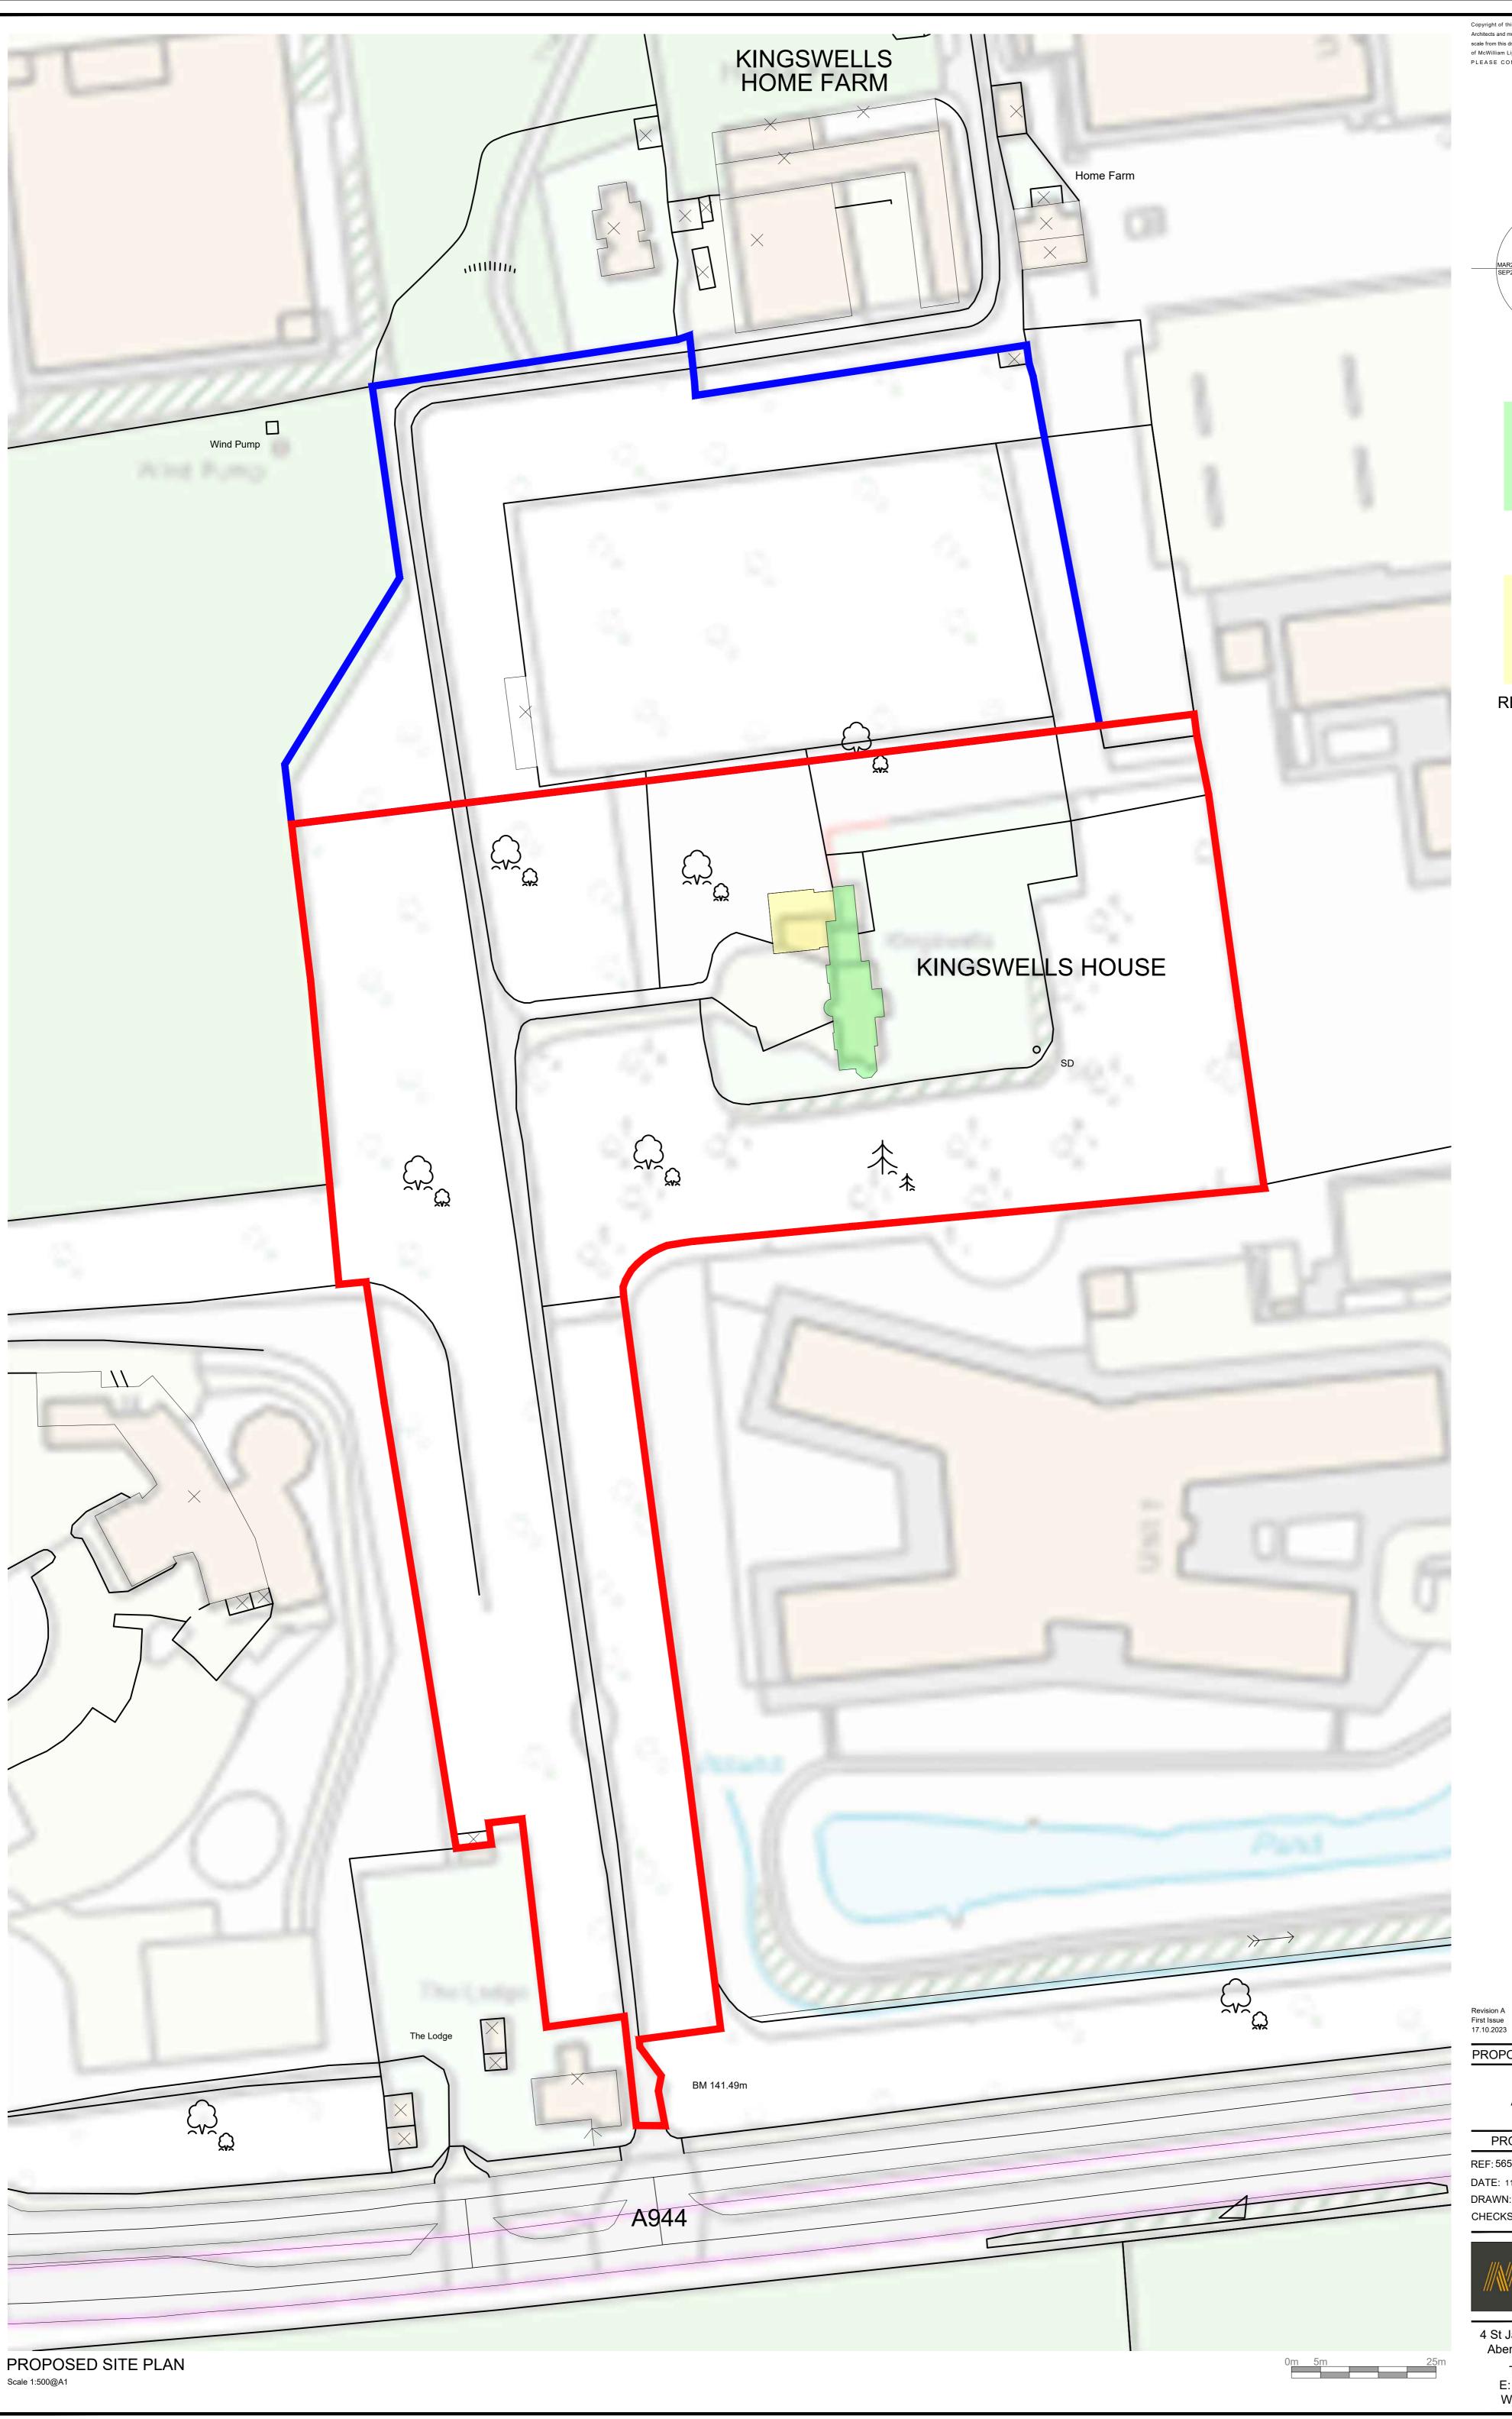

## PROPOSED CHANGE OF USE Kingswells House

Kingswells Aberdeen, AB15 8PJ

## Mr. A. Mosley PROPOSED SITE PLAN

REF: 5654-PL(90)001 REV: A DATE: 11.04.2023 SCALE: 1:500@A1 DRAWN: P: XX W: XX T: XX CHECKS: P: XX W: XX T: XX

4 St James's Place, Inverurie Aberdeenshire, AB51 3UB

T: 01467 622 785 E: info@mcwla.co.uk W: www.mcwla.co.uk