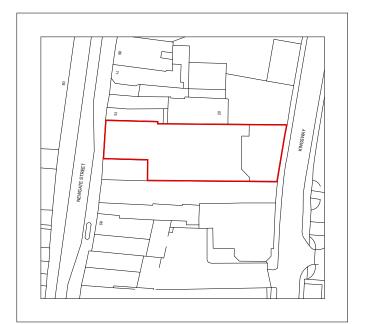

Mip Design 2023.

Extent Of Site Boundaries

## mlpdesign

Jactin House | 24 Hood Street | Ancoats | Manchester | M4 6WX 0345 257 4121 - info@mlpdesign.co.uk - www.mlpdesign.co.uk

Project Address
77 NEWGATE STREET
BISHOP AUCKLAND
COUNTY DURHAM
DL14 7EW

Drawing Title
EXISTING LOCATION PLAN

| Drawing No.    | Revision       |
|----------------|----------------|
| 2851 - LO - 01 | A              |
| Drawn          | Issue Date     |
| NR             | 01 / 06 / 2023 |
| Client         | Scale          |
| PRIVATE        | 1 - 1250 @ A4  |